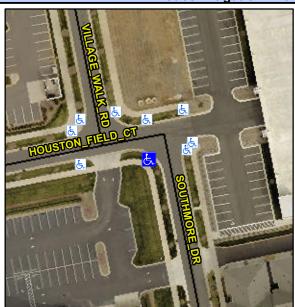

## Access Compliance Report Public Rights-of-Way (Curb Ramps)

Intersection ID: N/A Main Street: SOUTHMORE\_DR Cross Street: HOUSTON\_FIELD\_CT Location: SW

ADA ID: 404B7FE85860 Ramp Type: PerpDiag Initial Pass/Fail: Fail Overall Compliance: No Severity Score: 13.75

## Field Measurements/Component Compliance

Street 1 Name
Stop Condition-Street 2
Street 2 Name
Stop Condition-Street 1

SOUTHMORE DR StopSign HOUSTON FIELD CT None Possible Solutions:

Remove & Replace Curb Ramp With
Two New Directional Ramps or
Equivalent.