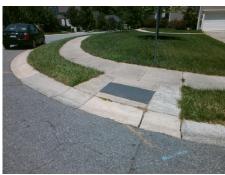

## Field Measurements/Component Compliance

Street 1 Name
Stop Condition-Street 2
Street 2 Name
Stop Condition-Street 1

OROFINO CT StopSign KALISPELL LN None Possible Solutions:

Remove & Replace Curb Ramp With
Two New Directional Ramps or
Equivalent.

Surveyor Notes:
N/A

PROW/ADA:
R304.5.1, R304.5.3

Total Cost: \$ 3200.00

| Compliance Description |                       | Data | Comp | liance Description          | Data |
|------------------------|-----------------------|------|------|-----------------------------|------|
| N/A                    | Ramp Length (in)      | 48.0 | Yes  | Ramp Slope (%)              | 8.0  |
| No                     | Ramp Width (in)       | 47.0 | No   | Ramp XSlope (%)             | 7.6  |
| N/A                    | Flare Type LT         | N/A  | N/A  | Flare Type RT               | N/A  |
| N/A                    | Flare Slope LT (%)    | N/A  | N/A  | Flare Slope RT (%)          | N/A  |
| N/A                    | Flare Traversable LT? | N/A  | N/A  | Flare Traversable RT?       | N/A  |
| N/A                    | Landing Length (in)   | N/A  | N/A  | DWS Provided?               | N/A  |
| N/A                    | Landing Width (in)    | N/A  | N/A  | DWS Contrast?               | N/A  |
| N/A                    | Landing Slope (%)     | N/A  | N/A  | DWS Length (in)             | N/A  |
| N/A                    | Landing X Slope (%)   | N/A  | N/A  | DWS Full Width?             | N/A  |
| N/A                    | Landing Curb? (Y/N)   | N/A  | N/A  | DWS Offset (in)             | N/A  |
| N/A                    | Shared Landing?       | N/A  |      |                             |      |
| N/A                    | Gutter Ponding?       | N/A  | N/A  | Gutter Slope (%)            | N/A  |
| N/A                    | Gutter Lip Ht (in)    | N/A  | N/A  | Gutter X Slope (%)          | N/A  |
| N/A                    | Painted X Walk1?      | No   | N/A  | Painted X Walk2?            | No   |
|                        | X Walk 1 Direction    | To S |      | X Walk 2 Direction          | To E |
| N/A                    | X Walk 1 Width (in)   | N/A  | N/A  | X Walk 2 Width (in)         | N/A  |
|                        | X Walk 1 Slope (%)    | 13.0 |      | X Walk 2 Slope (%)          | 0.1  |
|                        | X Walk 1 X Slope (%)  | 2.0  |      | X Walk 2 X Slope (%)        | 10.9 |
| N/A                    | Ramp inside XWalk1?   | N/A  | N/A  | Ramp inside XWalk2?         | N/A  |
|                        | Road Slope (%)        | 6.4  | N/A  | Clear Space?                | N/A  |
|                        | Road X Slope (%)      | 12.7 | N/A  | Clear Space to XWalk (in)   | N/A  |
| N/A                    | Any Obstructions?     | N/A  | N/A  | Storm Grate/Utility Hazard? | N/A  |
|                        | Obstruction Type      |      |      | Storm Grate/Utility Type    |      |
|                        |                       | N/A  |      |                             | N/A  |
|                        |                       |      | Yes  | Surface Condition? (G/P)    | Good |