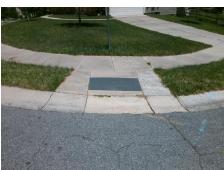

## Field Measurements/Component Compliance

Street 1 Name
Stop Condition-Street 2
Street 2 Name
Stop Condition-Street 1

OROFINO CT StopSign KALISPELL LN None Possible Solutions:

Remove & Replace Curb Ramp With
Two New Directional Ramps or
Equivalent.

Surveyor Notes:
N/A

PROW/ADA:
R304.5.1, R304.5.3

Total Cost: \$ 3200.00

| Compliance Description |                       | Data | Comp | liance Description          | Data |
|------------------------|-----------------------|------|------|-----------------------------|------|
| N/A                    | Ramp Length (in)      | 48.0 | Yes  | Ramp Slope (%)              | 8.0  |
| No                     | Ramp Width (in)       | 47.0 | No   | Ramp XSlope (%)             | 7.6  |
| N/A                    | Flare Type LT         | N/A  | N/A  | Flare Type RT               | N/A  |
| N/A                    | Flare Slope LT (%)    | N/A  | N/A  | Flare Slope RT (%)          | N/A  |
| N/A                    | Flare Traversable LT? | N/A  | N/A  | Flare Traversable RT?       | N/A  |
| N/A                    | Landing Length (in)   | N/A  | N/A  | DWS Provided?               | N/A  |
| N/A                    | Landing Width (in)    | N/A  | N/A  | DWS Contrast?               | N/A  |
| N/A                    | Landing Slope (%)     | N/A  | N/A  | DWS Length (in)             | N/A  |
| N/A                    | Landing X Slope (%)   | N/A  | N/A  | DWS Full Width?             | N/A  |
| N/A                    | Landing Curb? (Y/N)   | N/A  | N/A  | DWS Offset (in)             | N/A  |
| N/A                    | Shared Landing?       | N/A  |      |                             |      |
| N/A                    | Gutter Ponding?       | N/A  | N/A  | Gutter Slope (%)            | N/A  |
| N/A                    | Gutter Lip Ht (in)    | N/A  | N/A  | Gutter X Slope (%)          | N/A  |
| N/A                    | Painted X Walk1?      | No   | N/A  | Painted X Walk2?            | No   |
|                        | X Walk 1 Direction    | To S |      | X Walk 2 Direction          | To E |
| N/A                    | X Walk 1 Width (in)   | N/A  | N/A  | X Walk 2 Width (in)         | N/A  |
|                        | X Walk 1 Slope (%)    | 13.0 |      | X Walk 2 Slope (%)          | 0.1  |
|                        | X Walk 1 X Slope (%)  | 2.0  |      | X Walk 2 X Slope (%)        | 10.9 |
| N/A                    | Ramp inside XWalk1?   | N/A  | N/A  | Ramp inside XWalk2?         | N/A  |
|                        | Road Slope (%)        | 6.4  | N/A  | Clear Space?                | N/A  |
|                        | Road X Slope (%)      | 12.7 | N/A  | Clear Space to XWalk (in)   | N/A  |
| N/A                    | Any Obstructions?     | N/A  | N/A  | Storm Grate/Utility Hazard? | N/A  |
|                        | Obstruction Type      |      |      | Storm Grate/Utility Type    |      |
|                        |                       | N/A  |      |                             | N/A  |
|                        |                       |      | Yes  | Surface Condition? (G/P)    | Good |