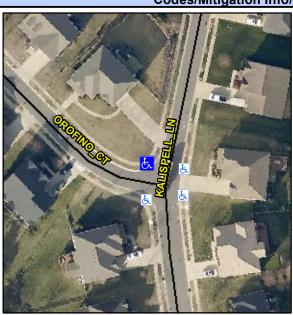

## Access Compliance Report Public Rights-of-Way (Curb Ramps)

Intersection ID: 47442 Main Street: OROFINO\_CT Cross Street: KALISPELL\_LN Location: NW

ADA ID: 404DB77074C7 Ramp Type: PerpDiag Initial Pass/Fail: Fail Overall Compliance: No Severity Score: 33.75