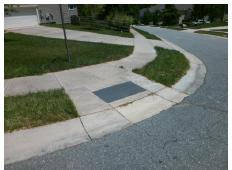

## Field Measurements/Component Compliance

Street 1 Name
Stop Condition-Street 2
Street 2 Name
Stop Condition-Street 1

OROFINO CT StopSign KALISPELL LN None Possible Solutions:

Remove & Replace Curb Ramp With
Two New Directional Ramps or
Equivalent.

Surveyor Notes:
N/A

PROW/ADA:
R304.5.1, R304.5.3

Total Cost: \$ 3200.00

| Compliance Description |                       | Data | Comp | liance Description          | Data |
|------------------------|-----------------------|------|------|-----------------------------|------|
| N/A                    | Ramp Length (in)      | 48.0 | Yes  | Ramp Slope (%)              | 8.0  |
| No                     | Ramp Width (in)       | 47.0 | No   | Ramp XSlope (%)             | 7.6  |
| N/A                    | Flare Type LT         | N/A  | N/A  | Flare Type RT               | N/A  |
| N/A                    | Flare Slope LT (%)    | N/A  | N/A  | Flare Slope RT (%)          | N/A  |
| N/A                    | Flare Traversable LT? | N/A  | N/A  | Flare Traversable RT?       | N/A  |
| N/A                    | Landing Length (in)   | N/A  | N/A  | DWS Provided?               | N/A  |
| N/A                    | Landing Width (in)    | N/A  | N/A  | DWS Contrast?               | N/A  |
| N/A                    | Landing Slope (%)     | N/A  | N/A  | DWS Length (in)             | N/A  |
| N/A                    | Landing X Slope (%)   | N/A  | N/A  | DWS Full Width?             | N/A  |
| N/A                    | Landing Curb? (Y/N)   | N/A  | N/A  | DWS Offset (in)             | N/A  |
| N/A                    | Shared Landing?       | N/A  |      |                             |      |
| N/A                    | Gutter Ponding?       | N/A  | N/A  | Gutter Slope (%)            | N/A  |
| N/A                    | Gutter Lip Ht (in)    | N/A  | N/A  | Gutter X Slope (%)          | N/A  |
| N/A                    | Painted X Walk1?      | No   | N/A  | Painted X Walk2?            | No   |
|                        | X Walk 1 Direction    | To S |      | X Walk 2 Direction          | To E |
| N/A                    | X Walk 1 Width (in)   | N/A  | N/A  | X Walk 2 Width (in)         | N/A  |
|                        | X Walk 1 Slope (%)    | 13.0 |      | X Walk 2 Slope (%)          | 0.1  |
|                        | X Walk 1 X Slope (%)  | 2.0  |      | X Walk 2 X Slope (%)        | 10.9 |
| N/A                    | Ramp inside XWalk1?   | N/A  | N/A  | Ramp inside XWalk2?         | N/A  |
|                        | Road Slope (%)        | 6.4  | N/A  | Clear Space?                | N/A  |
|                        | Road X Slope (%)      | 12.7 | N/A  | Clear Space to XWalk (in)   | N/A  |
| N/A                    | Any Obstructions?     | N/A  | N/A  | Storm Grate/Utility Hazard? | N/A  |
|                        | Obstruction Type      |      |      | Storm Grate/Utility Type    |      |
|                        |                       | N/A  |      |                             | N/A  |
|                        |                       |      | Yes  | Surface Condition? (G/P)    | Good |