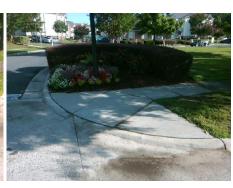

## Field Measurements/Component Compliance

Stop Condition-Street 2 Street 2 Name

Remove & Replace Curb Ramp With Two New Directional Ramps or Equivalent.

Surveyor Notes:

N/A

PROW/ADA:

R304.2.2

**REVENNA LN** Street 1 Name StopSign **BERKELEY DR** Stop Condition-Street 1 None

> Total Cost: 3200.00

| Compliance Description |                       | Data  | Compliance Description |                             | Data  |
|------------------------|-----------------------|-------|------------------------|-----------------------------|-------|
| N/A                    | Ramp Length (in)      | 85.0  | No                     | Ramp Slope (%)              | 20.0  |
| Yes                    | Ramp Width (in)       | 48.0  | Yes                    | Ramp XSlope (%)             | 0.6   |
| N/A                    | Flare Type LT         | N/A   | N/A                    | Flare Type RT               | N/A   |
| N/A                    | Flare Slope LT (%)    | N/A   | N/A                    | Flare Slope RT (%)          | N/A   |
| N/A                    | Flare Traversable LT? | N/A   | N/A                    | Flare Traversable RT?       | N/A   |
| N/A                    | Landing Length (in)   | N/A   | N/A                    | DWS Provided?               | N/A   |
| N/A                    | Landing Width (in)    | N/A   | N/A                    | DWS Contrast?               | N/A   |
| N/A                    | Landing Slope (%)     | N/A   | N/A                    | DWS Length (in)             | N/A   |
| N/A                    | Landing X Slope (%)   | N/A   | N/A                    | DWS Full Width?             | N/A   |
| N/A                    | Landing Curb? (Y/N)   | N/A   | N/A                    | DWS Offset (in)             | N/A   |
| N/A                    | Shared Landing?       | N/A   |                        |                             |       |
| N/A                    | Gutter Ponding?       | N/A   | N/A                    | Gutter Slope (%)            | N/A   |
| N/A                    | Gutter Lip Ht (in)    | N/A   | N/A                    | Gutter X Slope (%)          | N/A   |
| N/A                    | Painted X Walk1?      | No    | N/A                    | Painted X Walk2?            | No    |
|                        | X Walk 1 Direction    | To SW |                        | X Walk 2 Direction          | To SE |
| N/A                    | X Walk 1 Width (in)   | N/A   | N/A                    | X Walk 2 Width (in)         | N/A   |
|                        | X Walk 1 Slope (%)    | 0.8   |                        | X Walk 2 Slope (%)          | 1.2   |
|                        | X Walk 1 X Slope (%)  | 1.1   |                        | X Walk 2 X Slope (%)        | 1.2   |
| N/A                    | Ramp inside XWalk1?   | N/A   | N/A                    | Ramp inside XWalk2?         | N/A   |
|                        | Road Slope (%)        | 1.5   | N/A                    | Clear Space?                | N/A   |
|                        | Road X Slope (%)      | 0.5   | N/A                    | Clear Space to XWalk (in)   | N/A   |
| N/A                    | Any Obstructions?     | N/A   | N/A                    | Storm Grate/Utility Hazard? | N/A   |
|                        | Obstruction Type      |       |                        | Storm Grate/Utility Type    |       |
|                        |                       | N/A   |                        |                             | N/A   |
|                        |                       |       |                        |                             |       |