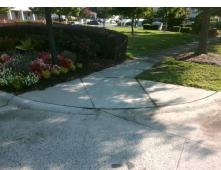

## Field Measurements/Component Compliance

Stop Condition-Street 2 Street 2 Name

Remove & Replace Curb Ramp With Two New Directional Ramps or Equivalent.

Surveyor Notes:

N/A

PROW/ADA:

R304.2.2

**REVENNA LN** Street 1 Name StopSign **BERKELEY DR** Stop Condition-Street 1 None

> Total Cost: 3200.00

| Compliance Description |                       | Data  | Compliance Description |                             | Data  |
|------------------------|-----------------------|-------|------------------------|-----------------------------|-------|
| N/A                    | Ramp Length (in)      | 85.0  | No                     | Ramp Slope (%)              | 20.0  |
| Yes                    | Ramp Width (in)       | 48.0  | Yes                    | Ramp XSlope (%)             | 0.6   |
| N/A                    | Flare Type LT         | N/A   | N/A                    | Flare Type RT               | N/A   |
| N/A                    | Flare Slope LT (%)    | N/A   | N/A                    | Flare Slope RT (%)          | N/A   |
| N/A                    | Flare Traversable LT? | N/A   | N/A                    | Flare Traversable RT?       | N/A   |
| N/A                    | Landing Length (in)   | N/A   | N/A                    | DWS Provided?               | N/A   |
| N/A                    | Landing Width (in)    | N/A   | N/A                    | DWS Contrast?               | N/A   |
| N/A                    | Landing Slope (%)     | N/A   | N/A                    | DWS Length (in)             | N/A   |
| N/A                    | Landing X Slope (%)   | N/A   | N/A                    | DWS Full Width?             | N/A   |
| N/A                    | Landing Curb? (Y/N)   | N/A   | N/A                    | DWS Offset (in)             | N/A   |
| N/A                    | Shared Landing?       | N/A   |                        |                             |       |
| N/A                    | Gutter Ponding?       | N/A   | N/A                    | Gutter Slope (%)            | N/A   |
| N/A                    | Gutter Lip Ht (in)    | N/A   | N/A                    | Gutter X Slope (%)          | N/A   |
| N/A                    | Painted X Walk1?      | No    | N/A                    | Painted X Walk2?            | No    |
|                        | X Walk 1 Direction    | To SW |                        | X Walk 2 Direction          | To SE |
| N/A                    | X Walk 1 Width (in)   | N/A   | N/A                    | X Walk 2 Width (in)         | N/A   |
|                        | X Walk 1 Slope (%)    | 0.8   |                        | X Walk 2 Slope (%)          | 1.2   |
|                        | X Walk 1 X Slope (%)  | 1.1   |                        | X Walk 2 X Slope (%)        | 1.2   |
| N/A                    | Ramp inside XWalk1?   | N/A   | N/A                    | Ramp inside XWalk2?         | N/A   |
|                        | Road Slope (%)        | 1.5   | N/A                    | Clear Space?                | N/A   |
|                        | Road X Slope (%)      | 0.5   | N/A                    | Clear Space to XWalk (in)   | N/A   |
| N/A                    | Any Obstructions?     | N/A   | N/A                    | Storm Grate/Utility Hazard? | N/A   |
|                        | Obstruction Type      |       |                        | Storm Grate/Utility Type    |       |
|                        |                       | N/A   |                        |                             | N/A   |
|                        |                       |       |                        |                             |       |