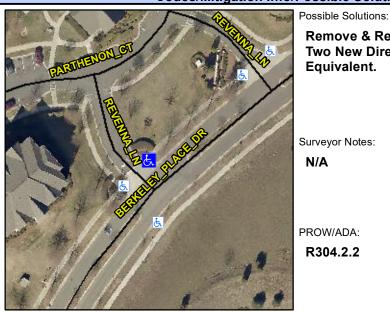

## **Access Compliance Report Public Rights-of-Way** (Curb Ramps)

Intersection ID: 46481 Main Street: REVENNA LN **Cross Street: BERKELEY PLACE DR** Location: N ADA ID: 40507E20D354 Ramp Type: PerpDiag Initial Pass/Fail: Fail **Overall Compliance: No Severity Score:** 25

## Field Measurements/Component Compliance

Stop Condition-Street 2 Street 2 Name

Remove & Replace Curb Ramp With Two New Directional Ramps or Equivalent.

Surveyor Notes:

N/A

PROW/ADA:

R304.2.2

**REVENNA LN** Street 1 Name StopSign **BERKELEY DR** Stop Condition-Street 1 None