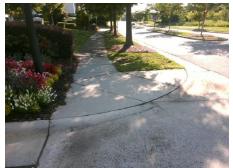

## Field Measurements/Component Compliance

Stop Condition-Street 2 Street 2 Name

Remove & Replace Curb Ramp With Two New Directional Ramps or Equivalent.

Surveyor Notes:

N/A

PROW/ADA:

R304.2.2

**REVENNA LN** Street 1 Name StopSign **BERKELEY DR** Stop Condition-Street 1 None

> Total Cost: 3200.00

| Compliance Description |                       | Data  | Compliance Description |                             | Data  |
|------------------------|-----------------------|-------|------------------------|-----------------------------|-------|
| N/A                    | Ramp Length (in)      | 85.0  | No                     | Ramp Slope (%)              | 20.0  |
| Yes                    | Ramp Width (in)       | 48.0  | Yes                    | Ramp XSlope (%)             | 0.6   |
| N/A                    | Flare Type LT         | N/A   | N/A                    | Flare Type RT               | N/A   |
| N/A                    | Flare Slope LT (%)    | N/A   | N/A                    | Flare Slope RT (%)          | N/A   |
| N/A                    | Flare Traversable LT? | N/A   | N/A                    | Flare Traversable RT?       | N/A   |
| N/A                    | Landing Length (in)   | N/A   | N/A                    | DWS Provided?               | N/A   |
| N/A                    | Landing Width (in)    | N/A   | N/A                    | DWS Contrast?               | N/A   |
| N/A                    | Landing Slope (%)     | N/A   | N/A                    | DWS Length (in)             | N/A   |
| N/A                    | Landing X Slope (%)   | N/A   | N/A                    | DWS Full Width?             | N/A   |
| N/A                    | Landing Curb? (Y/N)   | N/A   | N/A                    | DWS Offset (in)             | N/A   |
| N/A                    | Shared Landing?       | N/A   |                        |                             |       |
| N/A                    | Gutter Ponding?       | N/A   | N/A                    | Gutter Slope (%)            | N/A   |
| N/A                    | Gutter Lip Ht (in)    | N/A   | N/A                    | Gutter X Slope (%)          | N/A   |
| N/A                    | Painted X Walk1?      | No    | N/A                    | Painted X Walk2?            | No    |
|                        | X Walk 1 Direction    | To SW |                        | X Walk 2 Direction          | To SE |
| N/A                    | X Walk 1 Width (in)   | N/A   | N/A                    | X Walk 2 Width (in)         | N/A   |
|                        | X Walk 1 Slope (%)    | 0.8   |                        | X Walk 2 Slope (%)          | 1.2   |
|                        | X Walk 1 X Slope (%)  | 1.1   |                        | X Walk 2 X Slope (%)        | 1.2   |
| N/A                    | Ramp inside XWalk1?   | N/A   | N/A                    | Ramp inside XWalk2?         | N/A   |
|                        | Road Slope (%)        | 1.5   | N/A                    | Clear Space?                | N/A   |
|                        | Road X Slope (%)      | 0.5   | N/A                    | Clear Space to XWalk (in)   | N/A   |
| N/A                    | Any Obstructions?     | N/A   | N/A                    | Storm Grate/Utility Hazard? | N/A   |
|                        | Obstruction Type      |       |                        | Storm Grate/Utility Type    |       |
|                        |                       | N/A   |                        |                             | N/A   |
|                        |                       |       |                        |                             |       |