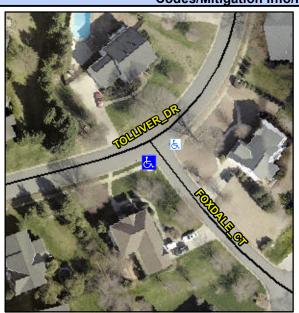

## Access Compliance Report Public Rights-of-Way (Curb Ramps)

Intersection ID: 28124 Main Street: TOLLIVER\_DR Cross Street: FOXDALE\_CT Location: SW

ADA ID: 40624EFF3C18 Ramp Type: PerpDiag Initial Pass/Fail: Fail Overall Compliance: No Severity Score: 12.5

## Field Measurements/Component Compliance

Street 1 Name
Stop Condition-Street 2
Street 2 Name
Stop Condition-Street 1

FOXDALE CT StopSign TOLLIVER DR None Possible Solutions:

Remove & Replace Curb Ramp With Two New Directional Ramps or Equivalent.