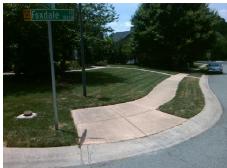

## Access Compliance Report Public Rights-of-Way (Curb Ramps)

Intersection ID: 28124 Main Street: TOLLIVER\_DR Cross Street: FOXDALE\_CT Location: SW

ADA ID: 40624EFF3C18 Ramp Type: PerpDiag Initial Pass/Fail: Fail Overall Compliance: No Severity Score: 12.5

## Field Measurements/Component Compliance

Street 1 Name
Stop Condition-Street 2
Street 2 Name
Stop Condition-Street 1

FOXDALE CT StopSign TOLLIVER DR None Possible Solutions:

Remove & Replace Curb Ramp With Two New Directional Ramps or Equivalent.