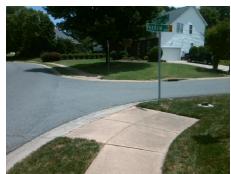

## Access Compliance Report Public Rights-of-Way (Curb Ramps)

Intersection ID: 28124 Main Street: TOLLIVER\_DR Cross Street: FOXDALE\_CT Location: SW

ADA ID: 40624EFF3C18 Ramp Type: PerpDiag Initial Pass/Fail: Fail Overall Compliance: No Severity Score: 12.5

## Field Measurements/Component Compliance

Street 1 Name
Stop Condition-Street 2
Street 2 Name
Stop Condition-Street 1

FOXDALE CT StopSign TOLLIVER DR None Possible Solutions:

Remove & Replace Curb Ramp With Two New Directional Ramps or Equivalent.