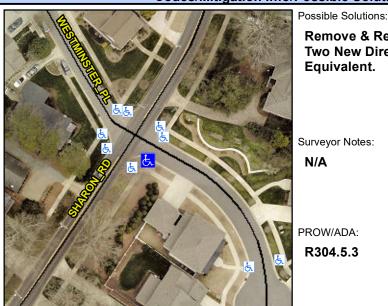

## **Access Compliance Report Public Rights-of-Way** (Curb Ramps)

Data

2.3

3.7

N/A

4.3

Good

Intersection ID: 17285 Main Street: SHARON RD Cross Street: WESTMINSTER PL Location: SE **Overall Compliance: No Severity Score:** 1.25 ADA ID: 406646230DF9 Ramp Type: BlendTrans1 Initial Pass/Fail: Fail

Surface Condition? (G/P)

Curb Slope (%)

**WESTMINSTER PL** Street 1 Name

Remove & Replace Curb Ramp With Two New Directional Ramps or Equivalent.

Surveyor Notes:

N/A

PROW/ADA:

R304.5.3