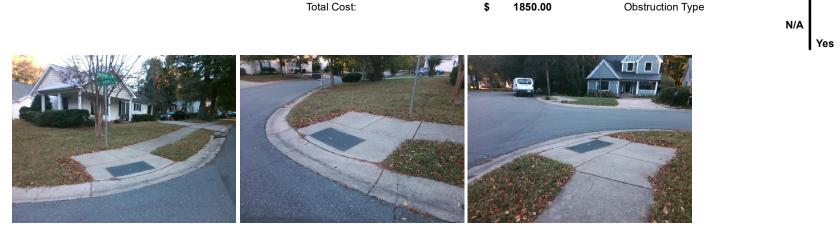

## Access Compliance Report Public Rights-of-Way (Curb Ramps)

| Intersection ID: 14206                                                                                                                                                                                                                                                                                                                                                                                                                                                                                                                                                                                                                                                                               | Main Street: KINGSBURY_DR |                   |                | Cross | Street: | OLDE_CHANTILLY                                 | Location:             | NW         |                     |                             |            |  |
|------------------------------------------------------------------------------------------------------------------------------------------------------------------------------------------------------------------------------------------------------------------------------------------------------------------------------------------------------------------------------------------------------------------------------------------------------------------------------------------------------------------------------------------------------------------------------------------------------------------------------------------------------------------------------------------------------|---------------------------|-------------------|----------------|-------|---------|------------------------------------------------|-----------------------|------------|---------------------|-----------------------------|------------|--|
| ADA ID: 407223FF5085                                                                                                                                                                                                                                                                                                                                                                                                                                                                                                                                                                                                                                                                                 | Ramp T                    | Ramp Type: Perp   |                |       | Initial | Initial Pass/Fail: Fail Overall Compliance: No |                       |            |                     | o Severity Score:           | 46.25      |  |
| Codes/Mitigation Info/Possible Solution                                                                                                                                                                                                                                                                                                                                                                                                                                                                                                                                                                                                                                                              |                           |                   |                |       |         | Field Measurements/Component Compliance        |                       |            |                     |                             |            |  |
| A State of the second second                                                                                                                                                                                                                                                                                                                                                                                                                                                                                                                                                                                                                                                                         | the lot in 1              | Possible Solution | IS:            |       |         | Comp                                           | liance Description    | Data       | Comp                | liance Description          | Data       |  |
| A PARA                                                                                                                                                                                                                                                                                                                                                                                                                                                                                                                                                                                                                                                                                               |                           | Remove & F        | Replace Entire | Ram   | in.     | N/A                                            | Ramp Length (in)      | 42.0       | No                  | Ramp Slope (%)              | 8.9        |  |
|                                                                                                                                                                                                                                                                                                                                                                                                                                                                                                                                                                                                                                                                                                      | and I should be           |                   |                |       |         | No                                             | Ramp Width (in)       | 43.0       | No                  | Ramp XSlope (%)             | 8.8        |  |
| hi - market and the                                                                                                                                                                                                                                                                                                                                                                                                                                                                                                                                                                                                                                                                                  |                           | 5                 |                |       |         | N/A                                            | Flare Type LT         | N/A        | N/A                 | Flare Type RT               | N/A        |  |
| 1 There is                                                                                                                                                                                                                                                                                                                                                                                                                                                                                                                                                                                                                                                                                           | - A BROOM                 |                   |                |       |         | N/A                                            | Flare Slope LT (%)    | N/A        | N/A                 | Flare Slope RT (%)          | N/A        |  |
| 16 1 20                                                                                                                                                                                                                                                                                                                                                                                                                                                                                                                                                                                                                                                                                              | 1 and the                 |                   |                |       |         | N/A                                            | Flare Traversable LT? | N/A        | N/A                 | Flare Traversable RT?       | N/A        |  |
|                                                                                                                                                                                                                                                                                                                                                                                                                                                                                                                                                                                                                                                                                                      | 1-5-10                    |                   |                |       |         | N/A                                            | Landing Length (in)   | N/A        | N/A                 | DWS Provided?               | N/A        |  |
|                                                                                                                                                                                                                                                                                                                                                                                                                                                                                                                                                                                                                                                                                                      | A C                       | Surveyor Notes:   |                |       |         | N/A                                            | Landing Width (in)    | N/A        | N/A                 | DWS Contrast?               | N/A        |  |
| OLDE CHANTILLY GT                                                                                                                                                                                                                                                                                                                                                                                                                                                                                                                                                                                                                                                                                    | ( IL                      | N/A               |                |       |         | N/A                                            | Landing Slope (%)     | N/A        | N/A                 | DWS Length (in)             | N/A        |  |
|                                                                                                                                                                                                                                                                                                                                                                                                                                                                                                                                                                                                                                                                                                      |                           |                   |                |       |         | N/A                                            | Landing X Slope (%)   | N/A        | N/A                 | DWS Full Width?             | N/A        |  |
| 7.00                                                                                                                                                                                                                                                                                                                                                                                                                                                                                                                                                                                                                                                                                                 |                           |                   |                |       |         | N/A                                            | Landing Curb? (Y/N)   | N/A        |                     | DWS Offset (in)             | N/A        |  |
|                                                                                                                                                                                                                                                                                                                                                                                                                                                                                                                                                                                                                                                                                                      |                           |                   |                |       | N/A     | Shared Landing?                                | N/A                   |            | ()                  |                             |            |  |
| 1 1 3 80 3                                                                                                                                                                                                                                                                                                                                                                                                                                                                                                                                                                                                                                                                                           | PROW/ADA:                 |                   |                |       | N/A     | Gutter Ponding?                                | N/A                   | N/A        | Gutter Slope (%)    | N/A                         |            |  |
| the party of the second s |                           | R304.5.1, R3      | 01 2 2         |       | N/A     | Gutter Lip Ht (in)                             | N/A                   | N/A        | Gutter X Slope (%)  | N/A                         |            |  |
| and and as                                                                                                                                                                                                                                                                                                                                                                                                                                                                                                                                                                                                                                                                                           | R304.5.3                  | K304.5.1, K3      | 04.2.2         | ,     | N/A     | Painted X Walk1?                               | No                    | N/A        | Painted X Walk2?    | N/A                         |            |  |
|                                                                                                                                                                                                                                                                                                                                                                                                                                                                                                                                                                                                                                                                                                      |                           |                   |                |       |         |                                                | X Walk 1 Direction    | To S       |                     | X Walk 2 Direction          | N/A        |  |
| and the second second                                                                                                                                                                                                                                                                                                                                                                                                                                                                                                                                                                                                                                                                                |                           |                   |                |       | N/A     | X Walk 1 Width (in)                            | N/A                   | N/A        | X Walk 2 Width (in) | N/A                         |            |  |
| Street 1 Name                                                                                                                                                                                                                                                                                                                                                                                                                                                                                                                                                                                                                                                                                        | OLDE CHANTILLY CT         |                   |                |       |         | 10/2                                           | X Walk 1 Slope (%)    | 3.6        |                     | X Walk 2 Slope (%)          | N/A        |  |
| Stop Condition-Street 2                                                                                                                                                                                                                                                                                                                                                                                                                                                                                                                                                                                                                                                                              | StopSign                  |                   |                |       |         |                                                | X Walk 1 X Slope (%)  | 5.0        |                     | X Walk 2 X Slope (%)        | N/A<br>N/A |  |
| Street 2 Name                                                                                                                                                                                                                                                                                                                                                                                                                                                                                                                                                                                                                                                                                        | StopSign<br>N/A           |                   |                |       |         | N/A                                            | Ramp inside XWalk1?   | 5.0<br>N/A | N/A                 | Ramp inside XWalk2?         | N/A<br>N/A |  |
|                                                                                                                                                                                                                                                                                                                                                                                                                                                                                                                                                                                                                                                                                                      | N/A<br>N/A                |                   |                |       |         | N/A                                            |                       |            |                     | •                           |            |  |
| Stop Condition-Street 1                                                                                                                                                                                                                                                                                                                                                                                                                                                                                                                                                                                                                                                                              | N/A                       |                   |                |       |         |                                                | Road Slope (%)        | N/A        | N/A                 | Clear Space?                | N/A        |  |
|                                                                                                                                                                                                                                                                                                                                                                                                                                                                                                                                                                                                                                                                                                      |                           |                   |                |       |         |                                                | Road X Slope (%)      | N/A        | N/A                 | Clear Space to XWalk (in)   | N/A        |  |
|                                                                                                                                                                                                                                                                                                                                                                                                                                                                                                                                                                                                                                                                                                      |                           |                   |                |       |         | N/A                                            | Any Obstructions?     | N/A        | N/A                 | Storm Grate/Utility Hazard? | N/A        |  |
|                                                                                                                                                                                                                                                                                                                                                                                                                                                                                                                                                                                                                                                                                                      |                           | Total Cost:       |                | \$    | 1850.00 |                                                | Obstruction Type      |            |                     | Storm Grate/Utility Type    |            |  |
|                                                                                                                                                                                                                                                                                                                                                                                                                                                                                                                                                                                                                                                                                                      |                           |                   |                |       |         |                                                |                       | N/A        |                     |                             | N/A        |  |