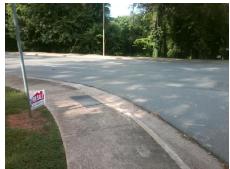

## Field Measurements/Component Compliance

Street 1 Name
Stop Condition-Street 2
Street 2 Name
Stop Condition-Street 1

WONDERWOOD DR
StopSign
RANDOLPH RD
None

Possible Solutions:

Remove & Replace Curb Ramp With Two New Directional Ramps or Equivalent.

Surveyor Notes:

N/A

PROW/ADA:

Not Found, R304.2.2

Total Cost: \$ 3200.00

| Compliance Description |                       | Data  | Compliance Description |                             | Data |
|------------------------|-----------------------|-------|------------------------|-----------------------------|------|
| N/A                    | Ramp Length (in)      | 60.5  | No                     | Ramp Slope (%)              | 8.7  |
| Yes                    | Ramp Width (in)       | 48.0  | Yes                    | Ramp XSlope (%)             | 0.8  |
| N/A                    | Flare Type LT         | N/A   | N/A                    | Flare Type RT               | N/A  |
| N/A                    | Flare Slope LT (%)    | N/A   | N/A                    | Flare Slope RT (%)          | N/A  |
| N/A                    | Flare Traversable LT? | N/A   | N/A                    | Flare Traversable RT?       | N/A  |
| N/A                    | Landing Length (in)   | N/A   | N/A                    | DWS Provided?               | N/A  |
| N/A                    | Landing Width (in)    | N/A   | N/A                    | DWS Contrast?               | N/A  |
| N/A                    | Landing Slope (%)     | N/A   | N/A                    | DWS Length (in)             | N/A  |
| N/A                    | Landing X Slope (%)   | N/A   | N/A                    | DWS Full Width?             | N/A  |
| N/A                    | Landing Curb? (Y/N)   | N/A   | N/A                    | DWS Offset (in)             | N/A  |
| N/A                    | Shared Landing?       | N/A   |                        |                             |      |
| N/A                    | Gutter Ponding?       | N/A   | N/A                    | Gutter Slope (%)            | N/A  |
| N/A                    | Gutter Lip Ht (in)    | N/A   | N/A                    | Gutter X Slope (%)          | N/A  |
| N/A                    | Painted X Walk1?      | No    | N/A                    | Painted X Walk2?            | No   |
|                        | X Walk 1 Direction    | To NW |                        | X Walk 2 Direction          | To W |
| N/A                    | X Walk 1 Width (in)   | N/A   | N/A                    | X Walk 2 Width (in)         | N/A  |
|                        | X Walk 1 Slope (%)    | 1.8   |                        | X Walk 2 Slope (%)          | 0.1  |
|                        | X Walk 1 X Slope (%)  | 2.1   |                        | X Walk 2 X Slope (%)        | 1.4  |
| N/A                    | Ramp inside XWalk1?   | N/A   | N/A                    | Ramp inside XWalk2?         | N/A  |
|                        | Road Slope (%)        | 0.8   | N/A                    | Clear Space?                | N/A  |
|                        | Road X Slope (%)      | 6.8   | N/A                    | Clear Space to XWalk (in)   | N/A  |
| N/A                    | Any Obstructions?     | N/A   | N/A                    | Storm Grate/Utility Hazard? | N/A  |
|                        | Obstruction Type      |       |                        | Storm Grate/Utility Type    |      |
|                        |                       | N/A   |                        |                             | N/A  |

Surface Condition? (G/P)

Good