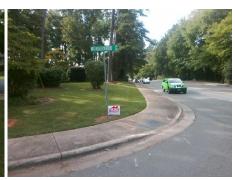

## Field Measurements/Component Compliance

Street 1 Name
Stop Condition-Street 2
Street 2 Name
Stop Condition-Street 1

WONDERWOOD DR
StopSign
RANDOLPH RD
None

Possible Solutions:

Remove & Replace Curb Ramp With Two New Directional Ramps or Equivalent.

Surveyor Notes:

N/A

PROW/ADA:

Not Found, R304.2.2

Total Cost: \$ 3200.00

| Compliance Description |                       | Data  | Compliance Description |                             | Data |
|------------------------|-----------------------|-------|------------------------|-----------------------------|------|
| N/A                    | Ramp Length (in)      | 60.5  | No                     | Ramp Slope (%)              | 8.7  |
| Yes                    | Ramp Width (in)       | 48.0  | Yes                    | Ramp XSlope (%)             | 0.8  |
| N/A                    | Flare Type LT         | N/A   | N/A                    | Flare Type RT               | N/A  |
| N/A                    | Flare Slope LT (%)    | N/A   | N/A                    | Flare Slope RT (%)          | N/A  |
| N/A                    | Flare Traversable LT? | N/A   | N/A                    | Flare Traversable RT?       | N/A  |
| N/A                    | Landing Length (in)   | N/A   | N/A                    | DWS Provided?               | N/A  |
| N/A                    | Landing Width (in)    | N/A   | N/A                    | DWS Contrast?               | N/A  |
| N/A                    | Landing Slope (%)     | N/A   | N/A                    | DWS Length (in)             | N/A  |
| N/A                    | Landing X Slope (%)   | N/A   | N/A                    | DWS Full Width?             | N/A  |
| N/A                    | Landing Curb? (Y/N)   | N/A   | N/A                    | DWS Offset (in)             | N/A  |
| N/A                    | Shared Landing?       | N/A   |                        |                             |      |
| N/A                    | Gutter Ponding?       | N/A   | N/A                    | Gutter Slope (%)            | N/A  |
| N/A                    | Gutter Lip Ht (in)    | N/A   | N/A                    | Gutter X Slope (%)          | N/A  |
| N/A                    | Painted X Walk1?      | No    | N/A                    | Painted X Walk2?            | No   |
|                        | X Walk 1 Direction    | To NW |                        | X Walk 2 Direction          | To W |
| N/A                    | X Walk 1 Width (in)   | N/A   | N/A                    | X Walk 2 Width (in)         | N/A  |
|                        | X Walk 1 Slope (%)    | 1.8   |                        | X Walk 2 Slope (%)          | 0.1  |
|                        | X Walk 1 X Slope (%)  | 2.1   |                        | X Walk 2 X Slope (%)        | 1.4  |
| N/A                    | Ramp inside XWalk1?   | N/A   | N/A                    | Ramp inside XWalk2?         | N/A  |
|                        | Road Slope (%)        | 0.8   | N/A                    | Clear Space?                | N/A  |
|                        | Road X Slope (%)      | 6.8   | N/A                    | Clear Space to XWalk (in)   | N/A  |
| N/A                    | Any Obstructions?     | N/A   | N/A                    | Storm Grate/Utility Hazard? | N/A  |
|                        | Obstruction Type      |       |                        | Storm Grate/Utility Type    |      |
|                        |                       | N/A   |                        |                             | N/A  |

Surface Condition? (G/P)

Good