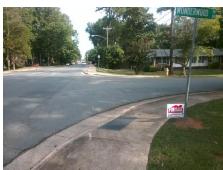

## Field Measurements/Component Compliance

Street 1 Name
Stop Condition-Street 2
Street 2 Name
Stop Condition-Street 1

WONDERWOOD DR
StopSign
RANDOLPH RD
None

Possible Solutions:

Remove & Replace Curb Ramp With Two New Directional Ramps or Equivalent.

Surveyor Notes:

N/A

PROW/ADA:

Not Found, R304.2.2

Total Cost: \$ 3200.00

| Compliance Description |                       | Data  | Compliance Description |                             | Data |
|------------------------|-----------------------|-------|------------------------|-----------------------------|------|
| N/A                    | Ramp Length (in)      | 60.5  | No                     | Ramp Slope (%)              | 8.7  |
| Yes                    | Ramp Width (in)       | 48.0  | Yes                    | Ramp XSlope (%)             | 0.8  |
| N/A                    | Flare Type LT         | N/A   | N/A                    | Flare Type RT               | N/A  |
| N/A                    | Flare Slope LT (%)    | N/A   | N/A                    | Flare Slope RT (%)          | N/A  |
| N/A                    | Flare Traversable LT? | N/A   | N/A                    | Flare Traversable RT?       | N/A  |
| N/A                    | Landing Length (in)   | N/A   | N/A                    | DWS Provided?               | N/A  |
| N/A                    | Landing Width (in)    | N/A   | N/A                    | DWS Contrast?               | N/A  |
| N/A                    | Landing Slope (%)     | N/A   | N/A                    | DWS Length (in)             | N/A  |
| N/A                    | Landing X Slope (%)   | N/A   | N/A                    | DWS Full Width?             | N/A  |
| N/A                    | Landing Curb? (Y/N)   | N/A   | N/A                    | DWS Offset (in)             | N/A  |
| N/A                    | Shared Landing?       | N/A   |                        |                             |      |
| N/A                    | Gutter Ponding?       | N/A   | N/A                    | Gutter Slope (%)            | N/A  |
| N/A                    | Gutter Lip Ht (in)    | N/A   | N/A                    | Gutter X Slope (%)          | N/A  |
| N/A                    | Painted X Walk1?      | No    | N/A                    | Painted X Walk2?            | No   |
|                        | X Walk 1 Direction    | To NW |                        | X Walk 2 Direction          | To W |
| N/A                    | X Walk 1 Width (in)   | N/A   | N/A                    | X Walk 2 Width (in)         | N/A  |
|                        | X Walk 1 Slope (%)    | 1.8   |                        | X Walk 2 Slope (%)          | 0.1  |
|                        | X Walk 1 X Slope (%)  | 2.1   |                        | X Walk 2 X Slope (%)        | 1.4  |
| N/A                    | Ramp inside XWalk1?   | N/A   | N/A                    | Ramp inside XWalk2?         | N/A  |
|                        | Road Slope (%)        | 0.8   | N/A                    | Clear Space?                | N/A  |
|                        | Road X Slope (%)      | 6.8   | N/A                    | Clear Space to XWalk (in)   | N/A  |
| N/A                    | Any Obstructions?     | N/A   | N/A                    | Storm Grate/Utility Hazard? | N/A  |
|                        | Obstruction Type      |       |                        | Storm Grate/Utility Type    |      |
|                        |                       | N/A   |                        |                             | N/A  |

Surface Condition? (G/P)

Good