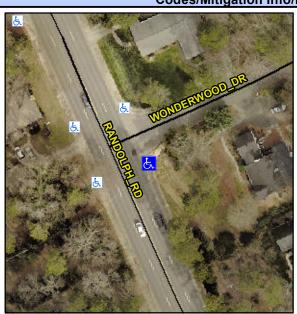

## Access Compliance Report Public Rights-of-Way (Curb Ramps)

Intersection ID: 18728 Main Street: RANDOLPH\_RD Cross Street: WONDERWOOD\_DR Location: SE

ADA ID: 40737DF34A2C Ramp Type: PerpDiag Initial Pass/Fail: Fail Overall Compliance: No Severity Score: 12.5

## Field Measurements/Component Compliance

Street 1 Name
Stop Condition-Street 2
Street 2 Name
Stop Condition-Street 1

WONDERWOOD DR
StopSign
RANDOLPH RD
None

Possible Solutions:

Remove & Replace Curb Ramp With Two New Directional Ramps or Equivalent.