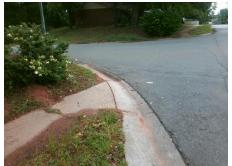

## Field Measurements/Component Compliance

Street 1 Name **DEANWOOD PL** Stop Condition-Street 1 StopSign Street 2 Name N/A Stop Condition-Street 2 N/A

| Possible Solutions:           |
|-------------------------------|
| Remove & Replace Entire Ramp. |
|                               |
|                               |
|                               |
|                               |
|                               |
| Surveyor Notes:               |
| N/A                           |
|                               |
|                               |
|                               |
| PROW/ADA:                     |
| R304.5.3                      |
|                               |
|                               |
|                               |
|                               |
|                               |
|                               |

| Field Measurements/Component Compilance |     |                       |       |                    |                             |      |  |  |  |
|-----------------------------------------|-----|-----------------------|-------|--------------------|-----------------------------|------|--|--|--|
| Compliance Description                  |     | Data                  | Comp  | liance Description | Data                        |      |  |  |  |
|                                         | N/A | Ramp Length (in)      | 48.0  | N/A                | Grade Break?                | N/A  |  |  |  |
|                                         | Yes | Ramp Width (in)       | 48.0  | N/A                | Grade Break Slope (%)       | 0.0  |  |  |  |
|                                         | Yes | Ramp Slope (%)        | 2.6   | N/A                | Grade Break XSlope (%)      | 0.0  |  |  |  |
|                                         | No  | Ramp XSlope (%)       | 8.0   |                    |                             |      |  |  |  |
|                                         | N/A | Flare Type LT         | N/A   | N/A                | Flare Type RT               | N/A  |  |  |  |
|                                         | N/A | Flare Slope LT (%)    | N/A   | N/A                | Flare Slope RT (%)          | 0.0  |  |  |  |
|                                         | N/A | Flare Traversable LT? | N/A   | N/A                | Flare Traversable RT?       | N/A  |  |  |  |
|                                         | N/A | Landing Length (in)   | 0.0   | N/A                | DWS Provided?               | N/A  |  |  |  |
|                                         | N/A | Landing Width (in)    | 0.0   | N/A                | DWS Contrast?               | N/A  |  |  |  |
|                                         | N/A | Landing Slope (%)     | 0.0   | N/A                | DWS Length (in)             | N/A  |  |  |  |
|                                         | N/A | Landing X Slope (%)   | 0.0   | N/A                | DWS Full Width?             | N/A  |  |  |  |
|                                         | N/A | Landing Curb? (Y/N)   | N/A   | N/A                | DWS Offset LT (in)          | N/A  |  |  |  |
|                                         | N/A | Shared Landing?       | N/A   | N/A                | DWS Offset RT (in)          | N/A  |  |  |  |
|                                         | N/A | Gutter Ponding?       | 0.0   | N/A                | Gutter Slope (%)            | N/A  |  |  |  |
|                                         | N/A | Gutter Lip Ht (in)    | 0.0   | N/A                | Gutter X Slope (%)          | N/A  |  |  |  |
|                                         | N/A | Painted X Walk1?      | No    |                    | Road Slope (%)              | 7.4  |  |  |  |
|                                         |     | X Walk 1 Direction    | To NE |                    | Road X Slope (%)            | 2.3  |  |  |  |
|                                         |     | X Walk 1 Width (in)   | N/A   |                    | Clear Space?                | N/A  |  |  |  |
|                                         |     | X Walk 1 Slope (%)    | 7.4   | N/A                | Clear Space to XWalk (in)   | N/A  |  |  |  |
|                                         |     | X Walk 1 X Slope (%)  | 2.3   | N/A                | Storm Grate/Utility Hazard? | N/A  |  |  |  |
|                                         | N/A | Ramp inside XWalk1?   | N/A   |                    | Storm Grate/Utility Type    |      |  |  |  |
|                                         | N/A | Any Obstructions?     | N/A   |                    |                             | N/A  |  |  |  |
|                                         |     | Obstruction Type      |       | Yes                | Surface Condition? (G/P)    | Good |  |  |  |
|                                         |     |                       | N/A   | N/A                | Curb Slope (%)              | 30.6 |  |  |  |
|                                         |     |                       |       |                    |                             |      |  |  |  |
|                                         |     |                       |       |                    |                             |      |  |  |  |