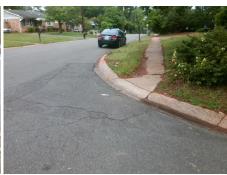

## Field Measurements/Component Compliance

Street 1 Name **DEANWOOD PL** Stop Condition-Street 1 StopSign Street 2 Name N/A Stop Condition-Street 2 N/A

| Possible Solutions:           |
|-------------------------------|
| Remove & Replace Entire Ramp. |
|                               |
|                               |
|                               |
|                               |
|                               |
| Surveyor Notes:               |
| N/A                           |
|                               |
|                               |
|                               |
| PROW/ADA:                     |
| R304.5.3                      |
|                               |
|                               |
|                               |
|                               |
|                               |
|                               |

| Field Measurements/Component Compilance |     |                       |       |                    |                             |      |  |  |  |
|-----------------------------------------|-----|-----------------------|-------|--------------------|-----------------------------|------|--|--|--|
| Compliance Description                  |     | Data                  | Comp  | liance Description | Data                        |      |  |  |  |
|                                         | N/A | Ramp Length (in)      | 48.0  | N/A                | Grade Break?                | N/A  |  |  |  |
|                                         | Yes | Ramp Width (in)       | 48.0  | N/A                | Grade Break Slope (%)       | 0.0  |  |  |  |
|                                         | Yes | Ramp Slope (%)        | 2.6   | N/A                | Grade Break XSlope (%)      | 0.0  |  |  |  |
|                                         | No  | Ramp XSlope (%)       | 8.0   |                    |                             |      |  |  |  |
|                                         | N/A | Flare Type LT         | N/A   | N/A                | Flare Type RT               | N/A  |  |  |  |
|                                         | N/A | Flare Slope LT (%)    | N/A   | N/A                | Flare Slope RT (%)          | 0.0  |  |  |  |
|                                         | N/A | Flare Traversable LT? | N/A   | N/A                | Flare Traversable RT?       | N/A  |  |  |  |
|                                         | N/A | Landing Length (in)   | 0.0   | N/A                | DWS Provided?               | N/A  |  |  |  |
|                                         | N/A | Landing Width (in)    | 0.0   | N/A                | DWS Contrast?               | N/A  |  |  |  |
|                                         | N/A | Landing Slope (%)     | 0.0   | N/A                | DWS Length (in)             | N/A  |  |  |  |
|                                         | N/A | Landing X Slope (%)   | 0.0   | N/A                | DWS Full Width?             | N/A  |  |  |  |
|                                         | N/A | Landing Curb? (Y/N)   | N/A   | N/A                | DWS Offset LT (in)          | N/A  |  |  |  |
|                                         | N/A | Shared Landing?       | N/A   | N/A                | DWS Offset RT (in)          | N/A  |  |  |  |
|                                         | N/A | Gutter Ponding?       | 0.0   | N/A                | Gutter Slope (%)            | N/A  |  |  |  |
|                                         | N/A | Gutter Lip Ht (in)    | 0.0   | N/A                | Gutter X Slope (%)          | N/A  |  |  |  |
|                                         | N/A | Painted X Walk1?      | No    |                    | Road Slope (%)              | 7.4  |  |  |  |
|                                         |     | X Walk 1 Direction    | To NE |                    | Road X Slope (%)            | 2.3  |  |  |  |
|                                         |     | X Walk 1 Width (in)   | N/A   |                    | Clear Space?                | N/A  |  |  |  |
|                                         |     | X Walk 1 Slope (%)    | 7.4   | N/A                | Clear Space to XWalk (in)   | N/A  |  |  |  |
|                                         |     | X Walk 1 X Slope (%)  | 2.3   | N/A                | Storm Grate/Utility Hazard? | N/A  |  |  |  |
|                                         | N/A | Ramp inside XWalk1?   | N/A   |                    | Storm Grate/Utility Type    |      |  |  |  |
|                                         | N/A | Any Obstructions?     | N/A   |                    |                             | N/A  |  |  |  |
|                                         |     | Obstruction Type      |       | Yes                | Surface Condition? (G/P)    | Good |  |  |  |
|                                         |     |                       | N/A   | N/A                | Curb Slope (%)              | 30.6 |  |  |  |
|                                         |     |                       |       |                    |                             |      |  |  |  |
|                                         |     |                       |       |                    |                             |      |  |  |  |