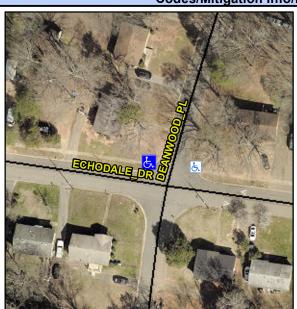

## **Access Compliance Report Public Rights-of-Way** (Curb Ramps)

Intersection ID: 19394 Main Street: DEANWOOD\_PL Cross Street: ECHODALE\_DR Location: NW ADA ID: 4075C9BAB392 Ramp Type: Directional1 Initial Pass/Fail: Fail **Overall Compliance: No Severity Score:** 25