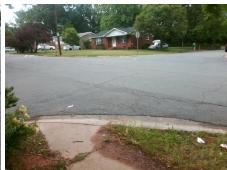

## Field Measurements/Component Compliance

Street 1 Name **DEANWOOD PL** Stop Condition-Street 1 StopSign Street 2 Name N/A Stop Condition-Street 2 N/A

| Possible Solutions:           |
|-------------------------------|
| Remove & Replace Entire Ramp. |
|                               |
|                               |
|                               |
|                               |
|                               |
| Surveyor Notes:               |
| N/A                           |
|                               |
|                               |
|                               |
| PROW/ADA:                     |
| R304.5.3                      |
|                               |
|                               |
|                               |
|                               |
|                               |
|                               |

| Field Measurements/Component Compilance |     |                       |       |                    |                             |      |  |  |  |
|-----------------------------------------|-----|-----------------------|-------|--------------------|-----------------------------|------|--|--|--|
| Compliance Description                  |     | Data                  | Comp  | liance Description | Data                        |      |  |  |  |
|                                         | N/A | Ramp Length (in)      | 48.0  | N/A                | Grade Break?                | N/A  |  |  |  |
|                                         | Yes | Ramp Width (in)       | 48.0  | N/A                | Grade Break Slope (%)       | 0.0  |  |  |  |
|                                         | Yes | Ramp Slope (%)        | 2.6   | N/A                | Grade Break XSlope (%)      | 0.0  |  |  |  |
|                                         | No  | Ramp XSlope (%)       | 8.0   |                    |                             |      |  |  |  |
|                                         | N/A | Flare Type LT         | N/A   | N/A                | Flare Type RT               | N/A  |  |  |  |
|                                         | N/A | Flare Slope LT (%)    | N/A   | N/A                | Flare Slope RT (%)          | 0.0  |  |  |  |
|                                         | N/A | Flare Traversable LT? | N/A   | N/A                | Flare Traversable RT?       | N/A  |  |  |  |
|                                         | N/A | Landing Length (in)   | 0.0   | N/A                | DWS Provided?               | N/A  |  |  |  |
|                                         | N/A | Landing Width (in)    | 0.0   | N/A                | DWS Contrast?               | N/A  |  |  |  |
|                                         | N/A | Landing Slope (%)     | 0.0   | N/A                | DWS Length (in)             | N/A  |  |  |  |
|                                         | N/A | Landing X Slope (%)   | 0.0   | N/A                | DWS Full Width?             | N/A  |  |  |  |
|                                         | N/A | Landing Curb? (Y/N)   | N/A   | N/A                | DWS Offset LT (in)          | N/A  |  |  |  |
|                                         | N/A | Shared Landing?       | N/A   | N/A                | DWS Offset RT (in)          | N/A  |  |  |  |
|                                         | N/A | Gutter Ponding?       | 0.0   | N/A                | Gutter Slope (%)            | N/A  |  |  |  |
|                                         | N/A | Gutter Lip Ht (in)    | 0.0   | N/A                | Gutter X Slope (%)          | N/A  |  |  |  |
|                                         | N/A | Painted X Walk1?      | No    |                    | Road Slope (%)              | 7.4  |  |  |  |
|                                         |     | X Walk 1 Direction    | To NE |                    | Road X Slope (%)            | 2.3  |  |  |  |
|                                         |     | X Walk 1 Width (in)   | N/A   |                    | Clear Space?                | N/A  |  |  |  |
|                                         |     | X Walk 1 Slope (%)    | 7.4   | N/A                | Clear Space to XWalk (in)   | N/A  |  |  |  |
|                                         |     | X Walk 1 X Slope (%)  | 2.3   | N/A                | Storm Grate/Utility Hazard? | N/A  |  |  |  |
|                                         | N/A | Ramp inside XWalk1?   | N/A   |                    | Storm Grate/Utility Type    |      |  |  |  |
|                                         | N/A | Any Obstructions?     | N/A   |                    |                             | N/A  |  |  |  |
|                                         |     | Obstruction Type      |       | Yes                | Surface Condition? (G/P)    | Good |  |  |  |
|                                         |     |                       | N/A   | N/A                | Curb Slope (%)              | 30.6 |  |  |  |
|                                         |     |                       |       |                    |                             |      |  |  |  |
|                                         |     |                       |       |                    |                             |      |  |  |  |