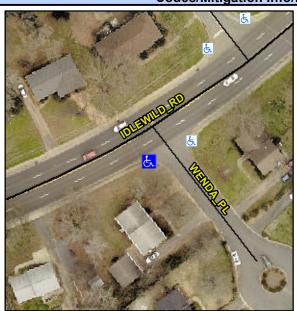

## Access Compliance Report Public Rights-of-Way (Curb Ramps)

Intersection ID: 16932Main Street:IDLEWILD\_RDCross Street:WENDA\_PLLocation:SWADA ID: 4084EBB822A3Ramp Type:PerpDiagInitial Pass/Fail:FailOverall Compliance:NoSeverity Score:50

## Field Measurements/Component Compliance

Street 1 Name
Stop Condition-Street 2
Street 2 Name
Stop Condition-Street 1

WENDA PL StopSign IDLEWILD RD None Possible Solutions:

Remove & Replace Curb Ramp With Two New Directional Ramps or Equivalent.