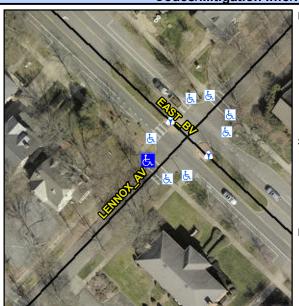

## Access Compliance Report Public Rights-of-Way (Curb Ramps)

Intersection ID: 14648Main Street: EAST\_BVCross Street: LENNOX\_AVLocation: SWADA ID: 4084F4BD6489Ramp Type: Directional1Initial Pass/Fail: FailOverall Compliance: NoSeverity Score: 1.25

## Field Measurements/Component Compliance

Street 1 Name

LENNOX AV
Stop Condition-Street 1
StopSign
Street 2 Name
N/A
Stop Condition-Street 2
N/A

Possible Solutions:

Remove & Replace Entire Ramp.

Surveyor Notes: