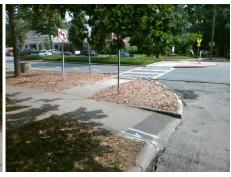

## Field Measurements/Component Compliance

Street 1 Name

LENNOX AV
Stop Condition-Street 1
StopSign
Street 2 Name
N/A
Stop Condition-Street 2
N/A

Possible Solutions:

Remove & Replace Entire Ramp.

Surveyor Notes:

N/A

PROW/ADA:

R304.5.3

Total Cost: \$ 1600.00

| Field Measurements/Component Compliance |                       |       |                        |                             |      |
|-----------------------------------------|-----------------------|-------|------------------------|-----------------------------|------|
| Compliance Description                  |                       | Data  | Compliance Description |                             | Data |
| N/A                                     | Ramp Length (in)      | 68.0  | N/A                    | Grade Break?                | N/A  |
| Yes                                     | Ramp Width (in)       | 75.0  | N/A                    | Grade Break Slope (%)       | 0.0  |
| Yes                                     | Ramp Slope (%)        | 4.8   | N/A                    | Grade Break XSlope (%)      | 0.0  |
| No                                      | Ramp XSlope (%)       | 2.8   |                        |                             |      |
| N/A                                     | Flare Type LT         | N/A   | N/A                    | Flare Type RT               | N/A  |
| N/A                                     | Flare Slope LT (%)    | N/A   | N/A                    | Flare Slope RT (%)          | 0.0  |
| N/A                                     | Flare Traversable LT? | N/A   | N/A                    | Flare Traversable RT?       | N/A  |
| N/A                                     | Landing Length (in)   | 0.0   | N/A                    | DWS Provided?               | N/A  |
| N/A                                     | Landing Width (in)    | 0.0   | N/A                    | DWS Contrast?               | N/A  |
| N/A                                     | Landing Slope (%)     | 0.0   | N/A                    | DWS Length (in)             | N/A  |
| N/A                                     | Landing X Slope (%)   | 0.0   | N/A                    | DWS Full Width?             | N/A  |
| N/A                                     | Landing Curb? (Y/N)   | N/A   | N/A                    | DWS Offset LT (in)          | N/A  |
| N/A                                     | Shared Landing?       | N/A   | N/A                    | DWS Offset RT (in)          | N/A  |
| N/A                                     | Gutter Ponding?       | 0.0   | N/A                    | Gutter Slope (%)            | N/A  |
| N/A                                     | Gutter Lip Ht (in)    | 0.0   | N/A                    | Gutter X Slope (%)          | N/A  |
| N/A                                     | Painted X Walk1?      | No    |                        | Road Slope (%)              | 0.9  |
|                                         | X Walk 1 Direction    | To SE |                        | Road X Slope (%)            | 3.3  |
|                                         | X Walk 1 Width (in)   | N/A   |                        | Clear Space?                | N/A  |
|                                         | X Walk 1 Slope (%)    | 0.9   | N/A                    | Clear Space to XWalk (in)   | N/A  |
|                                         | X Walk 1 X Slope (%)  | 3.3   | N/A                    | Storm Grate/Utility Hazard? | N/A  |
| N/A                                     | Ramp inside XWalk1?   | N/A   |                        | Storm Grate/Utility Type    |      |
| N/A                                     | Any Obstructions?     | N/A   |                        |                             | N/A  |
|                                         | Obstruction Type      |       | Yes                    | Surface Condition? (G/P)    | Good |
|                                         |                       | N/A   | N/A                    | Curb Slope (%)              | 9.0  |
|                                         |                       |       |                        |                             |      |