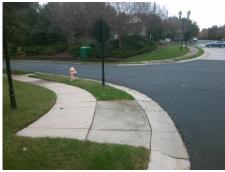

## **Access Compliance Report Public Rights-of-Way** (Curb Ramps)

Intersection ID: 30544 Main Street: STONECROFT PARK DR Cross Street: SUMMERHILL\_RIDGE\_DR Location: NE ADA ID: 408A940D81A3 Ramp Type: PerpDiag Initial Pass/Fail: Fail **Overall Compliance: No Severity Score:** 12.5

Total Cost: 3200.00

| Field Measurements/Component Compliance |                       |       |      |                             |       |
|-----------------------------------------|-----------------------|-------|------|-----------------------------|-------|
| Compliance Description                  |                       | Data  | Comp | liance Description          | Data  |
| N/A                                     | Ramp Length (in)      | 51.0  | Yes  | Ramp Slope (%)              | 5.0   |
| Yes                                     | Ramp Width (in)       | 48.0  | No   | Ramp XSlope (%)             | 5.2   |
| N/A                                     | Flare Type LT         | N/A   | N/A  | Flare Type RT               | N/A   |
| N/A                                     | Flare Slope LT (%)    | N/A   | N/A  | Flare Slope RT (%)          | N/A   |
| N/A                                     | Flare Traversable LT? | N/A   | N/A  | Flare Traversable RT?       | N/A   |
| N/A                                     | Landing Length (in)   | N/A   | N/A  | DWS Provided?               | N/A   |
| N/A                                     | Landing Width (in)    | N/A   | N/A  | DWS Contrast?               | N/A   |
| N/A                                     | Landing Slope (%)     | N/A   | N/A  | DWS Length (in)             | N/A   |
| N/A                                     | Landing X Slope (%)   | N/A   | N/A  | DWS Full Width?             | N/A   |
| N/A                                     | Landing Curb? (Y/N)   | N/A   | N/A  | DWS Offset (in)             | N/A   |
| N/A                                     | Shared Landing?       | N/A   |      |                             |       |
| N/A                                     | Gutter Ponding?       | N/A   | N/A  | Gutter Slope (%)            | N/A   |
| N/A                                     | Gutter Lip Ht (in)    | N/A   | N/A  | Gutter X Slope (%)          | N/A   |
| N/A                                     | Painted X Walk1?      | No    | N/A  | Painted X Walk2?            | No    |
|                                         | X Walk 1 Direction    | To SW |      | X Walk 2 Direction          | To SE |
| N/A                                     | X Walk 1 Width (in)   | N/A   | N/A  | X Walk 2 Width (in)         | N/A   |
|                                         | X Walk 1 Slope (%)    | 2.1   |      | X Walk 2 Slope (%)          | 1.0   |
|                                         | X Walk 1 X Slope (%)  | 2.0   |      | X Walk 2 X Slope (%)        | 4.5   |
| N/A                                     | Ramp inside XWalk1?   | N/A   | N/A  | Ramp inside XWalk2?         | N/A   |
|                                         | Road Slope (%)        | 2.0   | N/A  | Clear Space?                | N/A   |
|                                         | Road X Slope (%)      | 4.0   | N/A  | Clear Space to XWalk (in)   | N/A   |
| N/A                                     | Any Obstructions?     | N/A   | N/A  | Storm Grate/Utility Hazard? | N/A   |
|                                         | Obstruction Type      |       |      | Storm Grate/Utility Type    |       |
|                                         |                       | N/A   |      |                             | N/A   |
|                                         |                       |       | Yes  | Surface Condition? (G/P)    | Good  |
| 1.516                                   | 1968                  |       |      |                             |       |