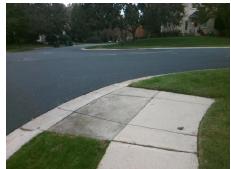

## **Access Compliance Report Public Rights-of-Way** (Curb Ramps)

Intersection ID: 30544 Main Street: STONECROFT PARK DR Cross Street: SUMMERHILL\_RIDGE\_DR Location: NE ADA ID: 408A940D81A3 Ramp Type: PerpDiag Initial Pass/Fail: Fail **Overall Compliance: No Severity Score:** 12.5

Total Cost: 3200.00

| Field Measurements/Component Compliance |                       |       |      |                             |       |
|-----------------------------------------|-----------------------|-------|------|-----------------------------|-------|
| Compliance Description                  |                       | Data  | Comp | liance Description          | Data  |
| N/A                                     | Ramp Length (in)      | 51.0  | Yes  | Ramp Slope (%)              | 5.0   |
| Yes                                     | Ramp Width (in)       | 48.0  | No   | Ramp XSlope (%)             | 5.2   |
| N/A                                     | Flare Type LT         | N/A   | N/A  | Flare Type RT               | N/A   |
| N/A                                     | Flare Slope LT (%)    | N/A   | N/A  | Flare Slope RT (%)          | N/A   |
| N/A                                     | Flare Traversable LT? | N/A   | N/A  | Flare Traversable RT?       | N/A   |
| N/A                                     | Landing Length (in)   | N/A   | N/A  | DWS Provided?               | N/A   |
| N/A                                     | Landing Width (in)    | N/A   | N/A  | DWS Contrast?               | N/A   |
| N/A                                     | Landing Slope (%)     | N/A   | N/A  | DWS Length (in)             | N/A   |
| N/A                                     | Landing X Slope (%)   | N/A   | N/A  | DWS Full Width?             | N/A   |
| N/A                                     | Landing Curb? (Y/N)   | N/A   | N/A  | DWS Offset (in)             | N/A   |
| N/A                                     | Shared Landing?       | N/A   |      |                             |       |
| N/A                                     | Gutter Ponding?       | N/A   | N/A  | Gutter Slope (%)            | N/A   |
| N/A                                     | Gutter Lip Ht (in)    | N/A   | N/A  | Gutter X Slope (%)          | N/A   |
| N/A                                     | Painted X Walk1?      | No    | N/A  | Painted X Walk2?            | No    |
|                                         | X Walk 1 Direction    | To SW |      | X Walk 2 Direction          | To SE |
| N/A                                     | X Walk 1 Width (in)   | N/A   | N/A  | X Walk 2 Width (in)         | N/A   |
|                                         | X Walk 1 Slope (%)    | 2.1   |      | X Walk 2 Slope (%)          | 1.0   |
|                                         | X Walk 1 X Slope (%)  | 2.0   |      | X Walk 2 X Slope (%)        | 4.5   |
| N/A                                     | Ramp inside XWalk1?   | N/A   | N/A  | Ramp inside XWalk2?         | N/A   |
|                                         | Road Slope (%)        | 2.0   | N/A  | Clear Space?                | N/A   |
|                                         | Road X Slope (%)      | 4.0   | N/A  | Clear Space to XWalk (in)   | N/A   |
| N/A                                     | Any Obstructions?     | N/A   | N/A  | Storm Grate/Utility Hazard? | N/A   |
|                                         | Obstruction Type      |       |      | Storm Grate/Utility Type    |       |
|                                         |                       | N/A   |      |                             | N/A   |
|                                         |                       |       | Yes  | Surface Condition? (G/P)    | Good  |
| 1.516                                   | 1968                  |       |      |                             |       |