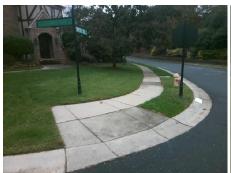

## **Access Compliance Report Public Rights-of-Way** (Curb Ramps)

Intersection ID: 30544 Main Street: STONECROFT PARK DR Cross Street: SUMMERHILL\_RIDGE\_DR Location: NE ADA ID: 408A940D81A3 Ramp Type: PerpDiag Initial Pass/Fail: Fail **Overall Compliance: No Severity Score:** 12.5

Total Cost: 3200.00

| Field Measurements/Component Compliance |                       |       |      |                             |       |
|-----------------------------------------|-----------------------|-------|------|-----------------------------|-------|
| Compliance Description                  |                       | Data  | Comp | liance Description          | Data  |
| N/A                                     | Ramp Length (in)      | 51.0  | Yes  | Ramp Slope (%)              | 5.0   |
| Yes                                     | Ramp Width (in)       | 48.0  | No   | Ramp XSlope (%)             | 5.2   |
| N/A                                     | Flare Type LT         | N/A   | N/A  | Flare Type RT               | N/A   |
| N/A                                     | Flare Slope LT (%)    | N/A   | N/A  | Flare Slope RT (%)          | N/A   |
| N/A                                     | Flare Traversable LT? | N/A   | N/A  | Flare Traversable RT?       | N/A   |
| N/A                                     | Landing Length (in)   | N/A   | N/A  | DWS Provided?               | N/A   |
| N/A                                     | Landing Width (in)    | N/A   | N/A  | DWS Contrast?               | N/A   |
| N/A                                     | Landing Slope (%)     | N/A   | N/A  | DWS Length (in)             | N/A   |
| N/A                                     | Landing X Slope (%)   | N/A   | N/A  | DWS Full Width?             | N/A   |
| N/A                                     | Landing Curb? (Y/N)   | N/A   | N/A  | DWS Offset (in)             | N/A   |
| N/A                                     | Shared Landing?       | N/A   |      |                             |       |
| N/A                                     | Gutter Ponding?       | N/A   | N/A  | Gutter Slope (%)            | N/A   |
| N/A                                     | Gutter Lip Ht (in)    | N/A   | N/A  | Gutter X Slope (%)          | N/A   |
| N/A                                     | Painted X Walk1?      | No    | N/A  | Painted X Walk2?            | No    |
|                                         | X Walk 1 Direction    | To SW |      | X Walk 2 Direction          | To SE |
| N/A                                     | X Walk 1 Width (in)   | N/A   | N/A  | X Walk 2 Width (in)         | N/A   |
|                                         | X Walk 1 Slope (%)    | 2.1   |      | X Walk 2 Slope (%)          | 1.0   |
|                                         | X Walk 1 X Slope (%)  | 2.0   |      | X Walk 2 X Slope (%)        | 4.5   |
| N/A                                     | Ramp inside XWalk1?   | N/A   | N/A  | Ramp inside XWalk2?         | N/A   |
|                                         | Road Slope (%)        | 2.0   | N/A  | Clear Space?                | N/A   |
|                                         | Road X Slope (%)      | 4.0   | N/A  | Clear Space to XWalk (in)   | N/A   |
| N/A                                     | Any Obstructions?     | N/A   | N/A  | Storm Grate/Utility Hazard? | N/A   |
|                                         | Obstruction Type      |       |      | Storm Grate/Utility Type    |       |
|                                         |                       | N/A   |      |                             | N/A   |
|                                         |                       |       | Yes  | Surface Condition? (G/P)    | Good  |
| 1.516                                   | 1968                  |       |      |                             |       |