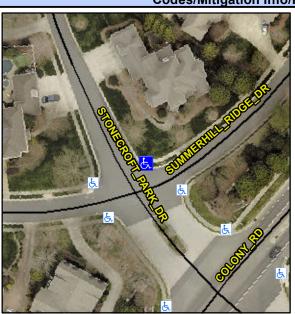

## **Access Compliance Report Public Rights-of-Way** (Curb Ramps)

Intersection ID: 30544 Main Street: STONECROFT PARK DR Cross Street: SUMMERHILL\_RIDGE\_DR Location: NE ADA ID: 408A940D81A3 Ramp Type: PerpDiag Initial Pass/Fail: Fail **Overall Compliance: No Severity Score:** 12.5