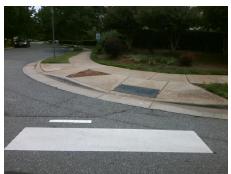

## Field Measurements/Component Compliance

Street 1 Name BROWNE RD
Stop Condition-Street 2 None
Street 2 Name N/A
Stop Condition-Street 1 N/A

Possible Solutions:

Remove & Replace Entire Ramp.

N

N

Surveyor Notes:

N/A

N

PROW/ADA:

R304.2.2

Total Cost: \$ 1850.00

Compliance Description <u>Data</u> Compliance Description Data No Ramp Slope (%) N/A Ramp Length (in) 63.0 12.5 Yes Ramp XSlope (%) Yes Ramp Width (in) 48.0 1.8 N/A N/A Flare Type LT N/A Flare Type RT N/A N/A N/A N/A Flare Slope RT (%) N/A Flare Slope LT (%) N/A Flare Traversable LT? N/A N/A Flare Traversable RT? N/A N/A N/A N/A **DWS Provided?** N/A Landing Length (in) N/A Landing Width (in) N/A N/A **DWS Contrast?** N/A N/A N/A N/A Landing Slope (%) DWS Length (in) N/A N/A Landing X Slope (%) N/A N/A DWS Full Width? N/A N/A Landing Curb? (Y/N) N/A N/A DWS Offset (in) N/A N/A N/A Shared Landing? N/A **Gutter Ponding?** N/A N/A Gutter Slope (%) N/A N/A Gutter Lip Ht (in) N/A N/A Gutter X Slope (%) N/A N/A Painted X Walk1? Yes N/A Painted X Walk2? N/A X Walk 1 Direction To W X Walk 2 Direction N/A N/A 108.0 N/A X Walk 1 Width (in) X Walk 2 Width (in) N/A X Walk 1 Slope (%) 2.4 X Walk 2 Slope (%) N/A X Walk 1 X Slope (%) 0.1 X Walk 2 X Slope (%) N/A N/A N/A Ramp inside XWalk2? Ramp inside XWalk1? Yes N/A Road Slope (%) N/A N/A Clear Space? N/A N/A Road X Slope (%) N/A Clear Space to XWalk (in) N/A N/A N/A Any Obstructions? N/A Storm Grate/Utility Hazard? N/A **Obstruction Type** Storm Grate/Utility Type N/A N/A Yes Surface Condition? (G/P) Good