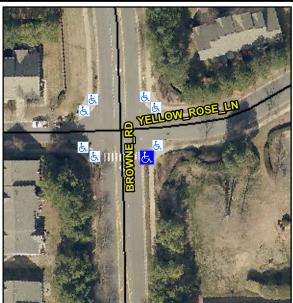

## Access Compliance Report Public Rights-of-Way (Curb Ramps)

Intersection ID: 2983 Main Street: YELLOW\_ROSE\_LN Cross Street: BROWNE\_RD Location: SE

ADA ID: 40942C3191B9 Ramp Type: Perp Initial Pass/Fail: Fail Overall Compliance: No Severity Score: 25