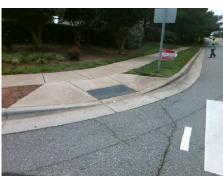

## Field Measurements/Component Compliance

Street 1 Name BROWNE RD
Stop Condition-Street 2 None
Street 2 Name N/A
Stop Condition-Street 1 N/A

Possible Solutions:

Remove & Replace Entire Ramp.

N

N

Surveyor Notes:

N/A

N

PROW/ADA:

R304.2.2

Total Cost: \$ 1850.00

Compliance Description <u>Data</u> Compliance Description Data No Ramp Slope (%) N/A Ramp Length (in) 63.0 12.5 Yes Ramp XSlope (%) Yes Ramp Width (in) 48.0 1.8 N/A N/A Flare Type LT N/A Flare Type RT N/A N/A N/A N/A Flare Slope RT (%) N/A Flare Slope LT (%) N/A Flare Traversable LT? N/A N/A Flare Traversable RT? N/A N/A N/A N/A **DWS Provided?** N/A Landing Length (in) N/A Landing Width (in) N/A N/A **DWS Contrast?** N/A N/A N/A N/A Landing Slope (%) DWS Length (in) N/A N/A Landing X Slope (%) N/A N/A DWS Full Width? N/A N/A Landing Curb? (Y/N) N/A N/A DWS Offset (in) N/A N/A N/A Shared Landing? N/A **Gutter Ponding?** N/A N/A Gutter Slope (%) N/A N/A Gutter Lip Ht (in) N/A N/A Gutter X Slope (%) N/A N/A Painted X Walk1? Yes N/A Painted X Walk2? N/A X Walk 1 Direction To W X Walk 2 Direction N/A N/A 108.0 N/A X Walk 1 Width (in) X Walk 2 Width (in) N/A X Walk 1 Slope (%) 2.4 X Walk 2 Slope (%) N/A X Walk 1 X Slope (%) 0.1 X Walk 2 X Slope (%) N/A N/A N/A Ramp inside XWalk2? Ramp inside XWalk1? Yes N/A Road Slope (%) N/A N/A Clear Space? N/A N/A Road X Slope (%) N/A Clear Space to XWalk (in) N/A N/A N/A Any Obstructions? N/A Storm Grate/Utility Hazard? N/A **Obstruction Type** Storm Grate/Utility Type N/A N/A Yes Surface Condition? (G/P) Good