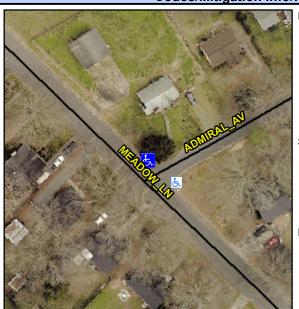

## Access Compliance Report Public Rights-of-Way (Curb Ramps)

Intersection ID: 10441 Main Street: ADMIRAL\_AV Cross Street: MEADOW\_LN Location: NE

ADA ID: 40956BEFBD2B Ramp Type: Perp Initial Pass/Fail: Fail Overall Compliance: No Severity Score: 26.25