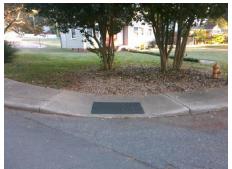

## Field Measurements/Component Compliance

Street 1 Name ADMIRAL AV
Stop Condition-Street 2 StopSign
Street 2 Name N/A
Stop Condition-Street 1 N/A

Possible Solutions:

Remove & Replace Entire Ramp.

Surveyor Notes:

N/A

PROW/ADA:

R304.2.2, R304.5.3

Total Cost: \$ 1850.00

| Field Measurements/Component Compliance |                          |       |                        |                             |      |  |
|-----------------------------------------|--------------------------|-------|------------------------|-----------------------------|------|--|
| Compliance Description                  |                          | Data  | Compliance Description |                             | Data |  |
| N/A                                     | Ramp Length (in)         | 54.5  | No                     | Ramp Slope (%)              | 12.3 |  |
| Yes                                     | Ramp Width (in)          | 48.0  | No                     | Ramp XSlope (%)             | 4.5  |  |
| N/A                                     | Flare Type LT            | N/A   | N/A                    | Flare Type RT               | N/A  |  |
| N/A                                     | Flare Slope LT (%)       | N/A   | N/A                    | Flare Slope RT (%)          | N/A  |  |
| N/A                                     | Flare Traversable LT?    | N/A   | N/A                    | Flare Traversable RT?       | N/A  |  |
| N/A                                     | Landing Length (in)      | N/A   | N/A                    | DWS Provided?               | N/A  |  |
| N/A                                     | Landing Width (in)       | N/A   | N/A                    | DWS Contrast?               | N/A  |  |
| N/A                                     | Landing Slope (%)        | N/A   | N/A                    | DWS Length (in)             | N/A  |  |
| N/A                                     | Landing X Slope (%)      | N/A   | N/A                    | DWS Full Width?             | N/A  |  |
| N/A                                     | Landing Curb? (Y/N)      | N/A   | N/A                    | DWS Offset (in)             | N/A  |  |
| N/A                                     | Shared Landing?          | N/A   |                        |                             |      |  |
| N/A                                     | Gutter Ponding?          | N/A   | N/A                    | Gutter Slope (%)            | N/A  |  |
| N/A                                     | Gutter Lip Ht (in)       | 1.0   | N/A                    | Gutter X Slope (%)          | N/A  |  |
| N/A                                     | Painted X Walk1?         | No    | N/A                    | Painted X Walk2?            | N/A  |  |
|                                         | X Walk 1 Direction       | To SE |                        | X Walk 2 Direction          | N/A  |  |
| N/A                                     | X Walk 1 Width (in)      | N/A   | N/A                    | X Walk 2 Width (in)         | N/A  |  |
|                                         | X Walk 1 Slope (%)       | 1.9   |                        | X Walk 2 Slope (%)          | N/A  |  |
|                                         | X Walk 1 X Slope (%)     | 0.2   |                        | X Walk 2 X Slope (%)        | N/A  |  |
| N/A                                     | Ramp inside XWalk1?      | N/A   | N/A                    | Ramp inside XWalk2?         | N/A  |  |
|                                         | Road Slope (%)           | N/A   | N/A                    | Clear Space?                | N/A  |  |
|                                         | Road X Slope (%)         | N/A   | N/A                    | Clear Space to XWalk (in)   | N/A  |  |
| N/A                                     | Any Obstructions?        | N/A   | N/A                    | Storm Grate/Utility Hazard? | N/A  |  |
|                                         | Obstruction Type         |       |                        | Storm Grate/Utility Type    |      |  |
|                                         |                          | N/A   |                        |                             | N/A  |  |
|                                         |                          |       | Yes                    | Surface Condition? (G/P)    | Good |  |
| Day Land                                | Management of the second |       |                        |                             |      |  |