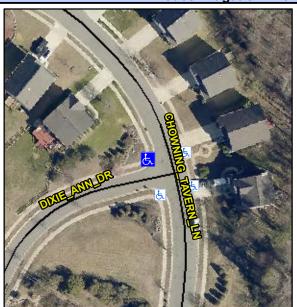

## Access Compliance Report Public Rights-of-Way (Curb Ramps)

Intersection ID: 3584Main Street:DIXIE\_ANN\_DRCross Street:CHOWNING\_TAVERN\_LNLocation:NWADA ID: 409C3DD0650BRamp Type:PerpDiagInitial Pass/Fail:FailOverall Compliance:NoSeverity Score:21.25

## Field Measurements/Component Compliance

Street 1 Name
Stop Condition-Street 2
Street 2 Name
Stop Condition-Street 1

DIXIE ANN DR
StopSign
CHOWNING TAVERN LN
None

Possible Solutions:

Remove & Replace Curb Ramp With
Two New Directional Ramps or
Equivalent.