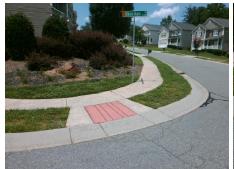

Surveyor Notes:

N/A

PROW/ADA:

Not Found, R304.5.1, R304.5.3

Total Cost: \$ 3200.00

| Compliance Description |                       | Data | Comp | liance Description          | Data |
|------------------------|-----------------------|------|------|-----------------------------|------|
| N/A                    | Ramp Length (in)      | 49.0 | Yes  | Ramp Slope (%)              | 5.0  |
| No                     | Ramp Width (in)       | 44.0 | No   | Ramp XSlope (%)             | 6.0  |
| N/A                    | Flare Type LT         | N/A  | N/A  | Flare Type RT               | N/A  |
| N/A                    | Flare Slope LT (%)    | N/A  | N/A  | Flare Slope RT (%)          | N/A  |
| N/A                    | Flare Traversable LT? | N/A  | N/A  | Flare Traversable RT?       | N/A  |
| N/A                    | Landing Length (in)   | N/A  | N/A  | DWS Provided?               | N/A  |
| N/A                    | Landing Width (in)    | N/A  | N/A  | DWS Contrast?               | N/A  |
| N/A                    | Landing Slope (%)     | N/A  | N/A  | DWS Length (in)             | N/A  |
| N/A                    | Landing X Slope (%)   | N/A  | N/A  | DWS Full Width?             | N/A  |
| N/A                    | Landing Curb? (Y/N)   | N/A  | N/A  | DWS Offset (in)             | N/A  |
| N/A                    | Shared Landing?       | N/A  |      |                             |      |
| N/A                    | Gutter Ponding?       | N/A  | N/A  | Gutter Slope (%)            | N/A  |
| N/A                    | Gutter Lip Ht (in)    | N/A  | N/A  | Gutter X Slope (%)          | N/A  |
| N/A                    | Painted X Walk1?      | No   | N/A  | Painted X Walk2?            | No   |
|                        | X Walk 1 Direction    | To S |      | X Walk 2 Direction          | To E |
| N/A                    | X Walk 1 Width (in)   | N/A  | N/A  | X Walk 2 Width (in)         | N/A  |
|                        | X Walk 1 Slope (%)    | 1.6  |      | X Walk 2 Slope (%)          | 3.5  |
|                        | X Walk 1 X Slope (%)  | 4.1  |      | X Walk 2 X Slope (%)        | 3.2  |
| N/A                    | Ramp inside XWalk1?   | N/A  | N/A  | Ramp inside XWalk2?         | N/A  |
|                        | Road Slope (%)        | 4.3  | N/A  | Clear Space?                | N/A  |
|                        | Road X Slope (%)      | 1.3  | N/A  | Clear Space to XWalk (in)   | N/A  |
| N/A                    | Any Obstructions?     | N/A  | N/A  | Storm Grate/Utility Hazard? | N/A  |
|                        | Obstruction Type      |      |      | Storm Grate/Utility Type    |      |
|                        |                       | N/A  |      |                             | N/A  |
|                        |                       |      | Yes  | Surface Condition? (G/P)    | Good |