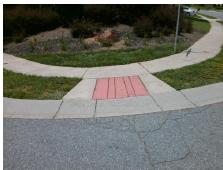

Surveyor Notes:

N/A

PROW/ADA:

Not Found, R304.5.1, R304.5.3

Total Cost: \$ 3200.00

| Compliance Description |                       | Data | Comp | liance Description          | Data |
|------------------------|-----------------------|------|------|-----------------------------|------|
| N/A                    | Ramp Length (in)      | 49.0 | Yes  | Ramp Slope (%)              | 5.0  |
| No                     | Ramp Width (in)       | 44.0 | No   | Ramp XSlope (%)             | 6.0  |
| N/A                    | Flare Type LT         | N/A  | N/A  | Flare Type RT               | N/A  |
| N/A                    | Flare Slope LT (%)    | N/A  | N/A  | Flare Slope RT (%)          | N/A  |
| N/A                    | Flare Traversable LT? | N/A  | N/A  | Flare Traversable RT?       | N/A  |
| N/A                    | Landing Length (in)   | N/A  | N/A  | DWS Provided?               | N/A  |
| N/A                    | Landing Width (in)    | N/A  | N/A  | DWS Contrast?               | N/A  |
| N/A                    | Landing Slope (%)     | N/A  | N/A  | DWS Length (in)             | N/A  |
| N/A                    | Landing X Slope (%)   | N/A  | N/A  | DWS Full Width?             | N/A  |
| N/A                    | Landing Curb? (Y/N)   | N/A  | N/A  | DWS Offset (in)             | N/A  |
| N/A                    | Shared Landing?       | N/A  |      |                             |      |
| N/A                    | Gutter Ponding?       | N/A  | N/A  | Gutter Slope (%)            | N/A  |
| N/A                    | Gutter Lip Ht (in)    | N/A  | N/A  | Gutter X Slope (%)          | N/A  |
| N/A                    | Painted X Walk1?      | No   | N/A  | Painted X Walk2?            | No   |
|                        | X Walk 1 Direction    | To S |      | X Walk 2 Direction          | To E |
| N/A                    | X Walk 1 Width (in)   | N/A  | N/A  | X Walk 2 Width (in)         | N/A  |
|                        | X Walk 1 Slope (%)    | 1.6  |      | X Walk 2 Slope (%)          | 3.5  |
|                        | X Walk 1 X Slope (%)  | 4.1  |      | X Walk 2 X Slope (%)        | 3.2  |
| N/A                    | Ramp inside XWalk1?   | N/A  | N/A  | Ramp inside XWalk2?         | N/A  |
|                        | Road Slope (%)        | 4.3  | N/A  | Clear Space?                | N/A  |
|                        | Road X Slope (%)      | 1.3  | N/A  | Clear Space to XWalk (in)   | N/A  |
| N/A                    | Any Obstructions?     | N/A  | N/A  | Storm Grate/Utility Hazard? | N/A  |
|                        | Obstruction Type      |      |      | Storm Grate/Utility Type    |      |
|                        |                       | N/A  |      |                             | N/A  |
|                        |                       |      | Yes  | Surface Condition? (G/P)    | Good |