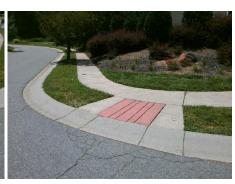

Surveyor Notes:

N/A

PROW/ADA:

Not Found, R304.5.1, R304.5.3

Total Cost: \$ 3200.00

| Compliance Description |                       | Data | Comp | liance Description          | Data |
|------------------------|-----------------------|------|------|-----------------------------|------|
| N/A                    | Ramp Length (in)      | 49.0 | Yes  | Ramp Slope (%)              | 5.0  |
| No                     | Ramp Width (in)       | 44.0 | No   | Ramp XSlope (%)             | 6.0  |
| N/A                    | Flare Type LT         | N/A  | N/A  | Flare Type RT               | N/A  |
| N/A                    | Flare Slope LT (%)    | N/A  | N/A  | Flare Slope RT (%)          | N/A  |
| N/A                    | Flare Traversable LT? | N/A  | N/A  | Flare Traversable RT?       | N/A  |
| N/A                    | Landing Length (in)   | N/A  | N/A  | DWS Provided?               | N/A  |
| N/A                    | Landing Width (in)    | N/A  | N/A  | DWS Contrast?               | N/A  |
| N/A                    | Landing Slope (%)     | N/A  | N/A  | DWS Length (in)             | N/A  |
| N/A                    | Landing X Slope (%)   | N/A  | N/A  | DWS Full Width?             | N/A  |
| N/A                    | Landing Curb? (Y/N)   | N/A  | N/A  | DWS Offset (in)             | N/A  |
| N/A                    | Shared Landing?       | N/A  |      |                             |      |
| N/A                    | Gutter Ponding?       | N/A  | N/A  | Gutter Slope (%)            | N/A  |
| N/A                    | Gutter Lip Ht (in)    | N/A  | N/A  | Gutter X Slope (%)          | N/A  |
| N/A                    | Painted X Walk1?      | No   | N/A  | Painted X Walk2?            | No   |
|                        | X Walk 1 Direction    | To S |      | X Walk 2 Direction          | To E |
| N/A                    | X Walk 1 Width (in)   | N/A  | N/A  | X Walk 2 Width (in)         | N/A  |
|                        | X Walk 1 Slope (%)    | 1.6  |      | X Walk 2 Slope (%)          | 3.5  |
|                        | X Walk 1 X Slope (%)  | 4.1  |      | X Walk 2 X Slope (%)        | 3.2  |
| N/A                    | Ramp inside XWalk1?   | N/A  | N/A  | Ramp inside XWalk2?         | N/A  |
|                        | Road Slope (%)        | 4.3  | N/A  | Clear Space?                | N/A  |
|                        | Road X Slope (%)      | 1.3  | N/A  | Clear Space to XWalk (in)   | N/A  |
| N/A                    | Any Obstructions?     | N/A  | N/A  | Storm Grate/Utility Hazard? | N/A  |
|                        | Obstruction Type      |      |      | Storm Grate/Utility Type    |      |
|                        |                       | N/A  |      |                             | N/A  |
|                        |                       |      | Yes  | Surface Condition? (G/P)    | Good |