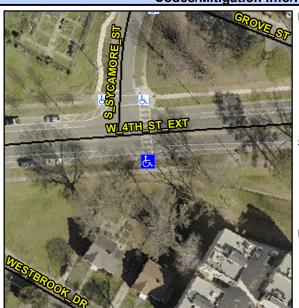

## Access Compliance Report Public Rights-of-Way (Curb Ramps)

Intersection ID: 11568 Main Street: S\_SYCAMORE\_ST Cross Street: W\_4TH\_ST\_EXT Location: SE

ADA ID: 409CCAC0711F Ramp Type: Perp Initial Pass/Fail: Fail Overall Compliance: No Severity Score: 12.5

## Field Measurements/Component Compliance

| Street 1 Name           | W 4TH ST EXT |
|-------------------------|--------------|
| Stop Condition-Street 2 | None         |
| Street 2 Name           | N/A          |
| Stop Condition-Street 1 | N/A          |