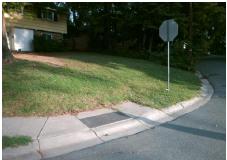

## **Access Compliance Report Public Rights-of-Way** (Curb Ramps)

Intersection ID: 8231 Main Street: CINDERELLA RD **Cross Street: MUNSEE ST** Location: W

Initial Pass/Fail: Fail **Overall Compliance: No Severity Score:** ADA ID: 40A1DE4912D9 Ramp Type: Perp 8.75