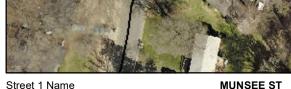

## **Access Compliance Report Public Rights-of-Way** (Curb Ramps)

Intersection ID: 8231 Main Street: CINDERELLA RD **Cross Street: MUNSEE ST** Location: W

Initial Pass/Fail: Fail **Overall Compliance: No Severity Score:** ADA ID: 40A1DE4912D9 Ramp Type: Perp 8.75