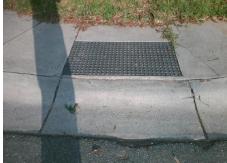

X Walk 2 Direction

X Walk 2 Width (in)

X Walk 2 Slope (%)

X Walk 2 X Slope (%)

Ramp inside XWalk2?

Clear Space to XWalk (in)

Storm Grate/Utility Type

Surface Condition? (G/P)

Storm Grate/Utility Hazard?

Clear Space?

Flare Traversable RT?

<u>Data</u>

47.0

47.5

N/A

1.0