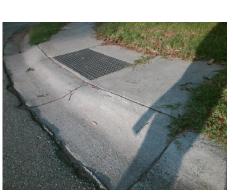

X Walk 2 Direction

X Walk 2 Width (in)

X Walk 2 Slope (%)

X Walk 2 X Slope (%)

Ramp inside XWalk2?

Clear Space to XWalk (in)

Storm Grate/Utility Type

Surface Condition? (G/P)

Storm Grate/Utility Hazard?

Clear Space?

Flare Traversable RT?

<u>Data</u>

47.0

47.5

N/A

1.0