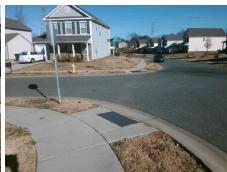

N/A

PROW/ADA:

Not Found, R304.5.1, R304.2.2, R304.5.3

Total Cost: 3200.00

| Field Measurements/Component Compilance |                       |      |                        |                             |       |
|-----------------------------------------|-----------------------|------|------------------------|-----------------------------|-------|
| Compliance Description                  |                       | Data | Compliance Description |                             | Data  |
| N/A                                     | Ramp Length (in)      | 49.0 | No                     | Ramp Slope (%)              | 9.4   |
| No                                      | Ramp Width (in)       | 46.0 | No                     | Ramp XSlope (%)             | 5.2   |
| N/A                                     | Flare Type LT         | N/A  | N/A                    | Flare Type RT               | N/A   |
| N/A                                     | Flare Slope LT (%)    | N/A  | N/A                    | Flare Slope RT (%)          | N/A   |
| N/A                                     | Flare Traversable LT? | N/A  | N/A                    | Flare Traversable RT?       | N/A   |
| N/A                                     | Landing Length (in)   | N/A  | N/A                    | DWS Provided?               | N/A   |
| N/A                                     | Landing Width (in)    | N/A  | N/A                    | DWS Contrast?               | N/A   |
| N/A                                     | Landing Slope (%)     | N/A  | N/A                    | DWS Length (in)             | N/A   |
| N/A                                     | Landing X Slope (%)   | N/A  | N/A                    | DWS Full Width?             | N/A   |
| N/A                                     | Landing Curb? (Y/N)   | N/A  | N/A                    | DWS Offset (in)             | N/A   |
| N/A                                     | Shared Landing?       | N/A  |                        |                             |       |
| N/A                                     | Gutter Ponding?       | N/A  | N/A                    | Gutter Slope (%)            | N/A   |
| N/A                                     | Gutter Lip Ht (in)    | N/A  | N/A                    | Gutter X Slope (%)          | N/A   |
| N/A                                     | Painted X Walk1?      | No   | N/A                    | Painted X Walk2?            | No    |
|                                         | X Walk 1 Direction    | To S |                        | X Walk 2 Direction          | To NE |
| N/A                                     | X Walk 1 Width (in)   | N/A  | N/A                    | X Walk 2 Width (in)         | N/A   |
|                                         | X Walk 1 Slope (%)    | 5.0  |                        | X Walk 2 Slope (%)          | 1.8   |
|                                         | X Walk 1 X Slope (%)  | 2.7  |                        | X Walk 2 X Slope (%)        | 4.1   |
| N/A                                     | Ramp inside XWalk1?   | N/A  | N/A                    | Ramp inside XWalk2?         | N/A   |
|                                         | Road Slope (%)        | 4.1  | N/A                    | Clear Space?                | N/A   |
|                                         | Road X Slope (%)      | 3.2  | N/A                    | Clear Space to XWalk (in)   | N/A   |
| N/A                                     | Any Obstructions?     | N/A  | N/A                    | Storm Grate/Utility Hazard? | N/A   |
|                                         | Obstruction Type      |      | l                      | Storm Grate/Utility Type    |       |
|                                         |                       | N/A  |                        |                             | N/A   |
|                                         |                       |      | Yes                    | Surface Condition? (G/P)    | Good  |
|                                         |                       |      |                        |                             |       |