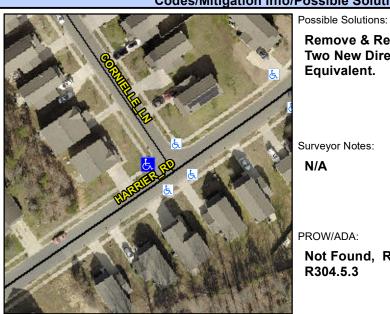

## **Access Compliance Report Public Rights-of-Way** (Curb Ramps)

Intersection ID: 45544 Main Street: HARRIER RD **Cross Street: CORNIELLE LN** Location: NW ADA ID: 40A378ED8C06 Ramp Type: PerpDiag Initial Pass/Fail: Fail **Overall Compliance: No** Severity Score: 33.75

## Field Measurements/Component Compliance

Street 1 Name Stop Condition-Street 2 Street 2 Name Stop Condition-Street 1

HARRIER RD None **CORNIELLE LN** StopSign Remove & Replace Curb Ramp With Two New Directional Ramps or Equivalent.