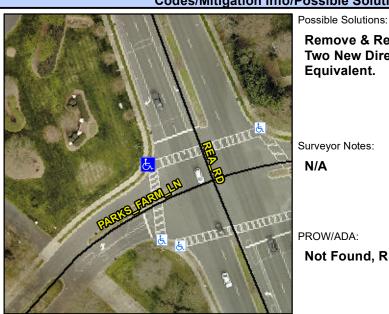

## **Access Compliance Report Public Rights-of-Way** (Curb Ramps)

Intersection ID: 27806 Main Street: PARKS FARM LN **Cross Street: REA RD** Location: NW Ramp Type: PerpDiag Initial Pass/Fail: Pass **Overall Compliance: No Severity Score:** 0.25 **ADA ID: 40AA352BEA67** 

**Codes/Mitigation Info/Possible Solution** 

Field Measurements/Component Compliance

Street 1 Name Stop Condition-Street 2 Street 2 Name Stop Condition-Street 1 Remove & Replace Curb Ramp With Two New Directional Ramps or Equivalent.

Surveyor Notes:

N/A

PROW/ADA:

Not Found, R304.2.1, R304.5.3

PARKS FARM LN Signal **REA RD** Signal

Total Cost: 3200.00

| Comp | oliance Description   | Data   | Comp | liance | Description           | Data  |
|------|-----------------------|--------|------|--------|-----------------------|-------|
| N/A  | Ramp Length (in)      | 96.0   | Yes  | Ramp   | Slope (%)             | 6.5   |
| Yes  | Ramp Width (in)       | 51.0   | Yes  | Ramp   | XSlope (%)            | 2.3   |
| N/A  | Flare Type LT         | Sloped | N/A  | Flare  | Type RT               | N/A   |
| N/A  | Flare Slope LT (%)    | 5.6    | Yes  | Flare  | Slope RT (%)          | 9.0   |
| N/A  | Flare Traversable LT? | Yes    | N/A  | Flare  | Traversable RT?       | Yes   |
| No   | Landing Length (in)   | 11.5   | Yes  | DWS    | Provided?             | Yes   |
| Yes  | Landing Width (in)    | 51.0   | Yes  | DWS    | Contrast?             | Yes   |
| Yes  | Landing Slope (%)     | 0.9    | Yes  | DWS    | Length (in)           | 24.5  |
| No   | Landing X Slope (%)   | 3.8    | Yes  | DWS    | Full Width?           | Yes   |
| N/A  | Landing Curb? (Y/N)   | No     | Yes  | DWS    | Offset (in)           | 1.0   |
| N/A  | Shared Landing?       | No     |      |        |                       |       |
| Yes  | Gutter Ponding?       | No     | Yes  | Gutte  | r Slope (%)           | 1.0   |
| Yes  | Gutter Lip Ht (in)    | 0.0    | Yes  | Gutte  | r X Slope (%)         | 2.4   |
| N/A  | Painted X Walk1?      | Yes    | N/A  | Painte | ed X Walk2?           | Yes   |
|      | X Walk 1 Direction    | To S   |      | X Wa   | lk 2 Direction        | To NE |
| N/A  | X Walk 1 Width (in)   | 102.0  | N/A  | X Wa   | lk 2 Width (in)       | 108.0 |
|      | X Walk 1 Slope (%)    | 0.4    |      | X Wa   | lk 2 Slope (%)        | 2.1   |
|      | X Walk 1 X Slope (%)  | 2.5    |      | X Wa   | lk 2 X Slope (%)      | 1.1   |
| Yes  | Ramp inside XWalk1?   | Yes    | Yes  | Ramp   | inside XWalk2?        | Yes   |
|      | Road Slope (%)        | 2.5    | N/A  | Clear  | Space?                | Yes   |
|      | Road X Slope (%)      | 1.3    | Yes  | Clear  | Space to XWalk (in)   | 102.0 |
| Yes  | Any Obstructions?     | No     | Yes  | Storm  | Grate/Utility Hazard? | No    |
|      | Obstruction Type      |        |      | Storm  | Grate/Utility Type    |       |
|      |                       | N/A    |      |        |                       | N/A   |
|      |                       |        |      |        |                       |       |