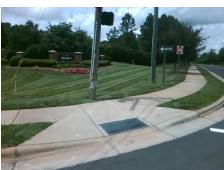

## **Access Compliance Report Public Rights-of-Way** (Curb Ramps)

Intersection ID: 27806 Main Street: PARKS FARM LN **Cross Street: REA RD** Location: NW Ramp Type: PerpDiag Initial Pass/Fail: Pass **Overall Compliance: No Severity Score:** 0.25 **ADA ID: 40AA352BEA67** 

Surveyor Notes:

N/A

PROW/ADA:

Not Found, R304.2.1, R304.5.3

PARKS FARM LN Signal **REA RD** Signal

Total Cost: 3200.00

| Comp | oliance Description   | Data   | Comp | liance | Description           | Data  |
|------|-----------------------|--------|------|--------|-----------------------|-------|
| N/A  | Ramp Length (in)      | 96.0   | Yes  | Ramp   | Slope (%)             | 6.5   |
| Yes  | Ramp Width (in)       | 51.0   | Yes  | Ramp   | XSlope (%)            | 2.3   |
| N/A  | Flare Type LT         | Sloped | N/A  | Flare  | Type RT               | N/A   |
| N/A  | Flare Slope LT (%)    | 5.6    | Yes  | Flare  | Slope RT (%)          | 9.0   |
| N/A  | Flare Traversable LT? | Yes    | N/A  | Flare  | Traversable RT?       | Yes   |
| No   | Landing Length (in)   | 11.5   | Yes  | DWS    | Provided?             | Yes   |
| Yes  | Landing Width (in)    | 51.0   | Yes  | DWS    | Contrast?             | Yes   |
| Yes  | Landing Slope (%)     | 0.9    | Yes  | DWS    | Length (in)           | 24.5  |
| No   | Landing X Slope (%)   | 3.8    | Yes  | DWS    | Full Width?           | Yes   |
| N/A  | Landing Curb? (Y/N)   | No     | Yes  | DWS    | Offset (in)           | 1.0   |
| N/A  | Shared Landing?       | No     |      |        |                       |       |
| Yes  | Gutter Ponding?       | No     | Yes  | Gutte  | r Slope (%)           | 1.0   |
| Yes  | Gutter Lip Ht (in)    | 0.0    | Yes  | Gutte  | r X Slope (%)         | 2.4   |
| N/A  | Painted X Walk1?      | Yes    | N/A  | Painte | ed X Walk2?           | Yes   |
|      | X Walk 1 Direction    | To S   |      | X Wa   | lk 2 Direction        | To NE |
| N/A  | X Walk 1 Width (in)   | 102.0  | N/A  | X Wa   | lk 2 Width (in)       | 108.0 |
|      | X Walk 1 Slope (%)    | 0.4    |      | X Wa   | lk 2 Slope (%)        | 2.1   |
|      | X Walk 1 X Slope (%)  | 2.5    |      | X Wa   | lk 2 X Slope (%)      | 1.1   |
| Yes  | Ramp inside XWalk1?   | Yes    | Yes  | Ramp   | inside XWalk2?        | Yes   |
|      | Road Slope (%)        | 2.5    | N/A  | Clear  | Space?                | Yes   |
|      | Road X Slope (%)      | 1.3    | Yes  | Clear  | Space to XWalk (in)   | 102.0 |
| Yes  | Any Obstructions?     | No     | Yes  | Storm  | Grate/Utility Hazard? | No    |
|      | Obstruction Type      |        |      | Storm  | Grate/Utility Type    |       |
|      |                       | N/A    |      |        |                       | N/A   |
|      |                       |        |      |        |                       |       |