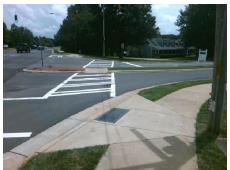

## **Access Compliance Report Public Rights-of-Way** (Curb Ramps)

Intersection ID: 27806 Main Street: PARKS FARM LN **Cross Street: REA RD** Location: NW Ramp Type: PerpDiag Initial Pass/Fail: Pass **Overall Compliance: No Severity Score:** 0.25 **ADA ID: 40AA352BEA67** 

Surveyor Notes:

N/A

PROW/ADA:

Not Found, R304.2.1, R304.5.3

PARKS FARM LN Signal **REA RD** Signal

Total Cost: 3200.00

| Comp | oliance Description   | Data   | Comp | liance | Description           | Data  |
|------|-----------------------|--------|------|--------|-----------------------|-------|
| N/A  | Ramp Length (in)      | 96.0   | Yes  | Ramp   | Slope (%)             | 6.5   |
| Yes  | Ramp Width (in)       | 51.0   | Yes  | Ramp   | XSlope (%)            | 2.3   |
| N/A  | Flare Type LT         | Sloped | N/A  | Flare  | Type RT               | N/A   |
| N/A  | Flare Slope LT (%)    | 5.6    | Yes  | Flare  | Slope RT (%)          | 9.0   |
| N/A  | Flare Traversable LT? | Yes    | N/A  | Flare  | Traversable RT?       | Yes   |
| No   | Landing Length (in)   | 11.5   | Yes  | DWS    | Provided?             | Yes   |
| Yes  | Landing Width (in)    | 51.0   | Yes  | DWS    | Contrast?             | Yes   |
| Yes  | Landing Slope (%)     | 0.9    | Yes  | DWS    | Length (in)           | 24.5  |
| No   | Landing X Slope (%)   | 3.8    | Yes  | DWS    | Full Width?           | Yes   |
| N/A  | Landing Curb? (Y/N)   | No     | Yes  | DWS    | Offset (in)           | 1.0   |
| N/A  | Shared Landing?       | No     |      |        |                       |       |
| Yes  | Gutter Ponding?       | No     | Yes  | Gutte  | r Slope (%)           | 1.0   |
| Yes  | Gutter Lip Ht (in)    | 0.0    | Yes  | Gutte  | r X Slope (%)         | 2.4   |
| N/A  | Painted X Walk1?      | Yes    | N/A  | Painte | ed X Walk2?           | Yes   |
|      | X Walk 1 Direction    | To S   |      | X Wa   | lk 2 Direction        | To NE |
| N/A  | X Walk 1 Width (in)   | 102.0  | N/A  | X Wa   | lk 2 Width (in)       | 108.0 |
|      | X Walk 1 Slope (%)    | 0.4    |      | X Wa   | lk 2 Slope (%)        | 2.1   |
|      | X Walk 1 X Slope (%)  | 2.5    |      | X Wa   | lk 2 X Slope (%)      | 1.1   |
| Yes  | Ramp inside XWalk1?   | Yes    | Yes  | Ramp   | inside XWalk2?        | Yes   |
|      | Road Slope (%)        | 2.5    | N/A  | Clear  | Space?                | Yes   |
|      | Road X Slope (%)      | 1.3    | Yes  | Clear  | Space to XWalk (in)   | 102.0 |
| Yes  | Any Obstructions?     | No     | Yes  | Storm  | Grate/Utility Hazard? | No    |
|      | Obstruction Type      |        |      | Storm  | Grate/Utility Type    |       |
|      |                       | N/A    |      |        |                       | N/A   |
|      |                       |        |      |        |                       |       |