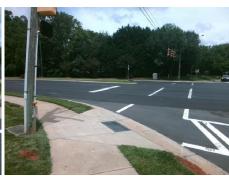

## **Access Compliance Report Public Rights-of-Way** (Curb Ramps)

Intersection ID: 27806 Main Street: PARKS FARM LN **Cross Street: REA RD** Location: NW Ramp Type: PerpDiag Initial Pass/Fail: Pass **Overall Compliance: No Severity Score:** 0.25 **ADA ID: 40AA352BEA67** 

Surveyor Notes:

N/A

PROW/ADA:

Not Found, R304.2.1, R304.5.3

PARKS FARM LN Signal **REA RD** Signal

Total Cost: 3200.00

| Comp | oliance Description   | Data   | Comp | liance | Description           | Data  |
|------|-----------------------|--------|------|--------|-----------------------|-------|
| N/A  | Ramp Length (in)      | 96.0   | Yes  | Ramp   | Slope (%)             | 6.5   |
| Yes  | Ramp Width (in)       | 51.0   | Yes  | Ramp   | XSlope (%)            | 2.3   |
| N/A  | Flare Type LT         | Sloped | N/A  | Flare  | Type RT               | N/A   |
| N/A  | Flare Slope LT (%)    | 5.6    | Yes  | Flare  | Slope RT (%)          | 9.0   |
| N/A  | Flare Traversable LT? | Yes    | N/A  | Flare  | Traversable RT?       | Yes   |
| No   | Landing Length (in)   | 11.5   | Yes  | DWS    | Provided?             | Yes   |
| Yes  | Landing Width (in)    | 51.0   | Yes  | DWS    | Contrast?             | Yes   |
| Yes  | Landing Slope (%)     | 0.9    | Yes  | DWS    | Length (in)           | 24.5  |
| No   | Landing X Slope (%)   | 3.8    | Yes  | DWS    | Full Width?           | Yes   |
| N/A  | Landing Curb? (Y/N)   | No     | Yes  | DWS    | Offset (in)           | 1.0   |
| N/A  | Shared Landing?       | No     |      |        |                       |       |
| Yes  | Gutter Ponding?       | No     | Yes  | Gutte  | r Slope (%)           | 1.0   |
| Yes  | Gutter Lip Ht (in)    | 0.0    | Yes  | Gutte  | r X Slope (%)         | 2.4   |
| N/A  | Painted X Walk1?      | Yes    | N/A  | Painte | ed X Walk2?           | Yes   |
|      | X Walk 1 Direction    | To S   |      | X Wa   | lk 2 Direction        | To NE |
| N/A  | X Walk 1 Width (in)   | 102.0  | N/A  | X Wa   | lk 2 Width (in)       | 108.0 |
|      | X Walk 1 Slope (%)    | 0.4    |      | X Wa   | lk 2 Slope (%)        | 2.1   |
|      | X Walk 1 X Slope (%)  | 2.5    |      | X Wa   | lk 2 X Slope (%)      | 1.1   |
| Yes  | Ramp inside XWalk1?   | Yes    | Yes  | Ramp   | inside XWalk2?        | Yes   |
|      | Road Slope (%)        | 2.5    | N/A  | Clear  | Space?                | Yes   |
|      | Road X Slope (%)      | 1.3    | Yes  | Clear  | Space to XWalk (in)   | 102.0 |
| Yes  | Any Obstructions?     | No     | Yes  | Storm  | Grate/Utility Hazard? | No    |
|      | Obstruction Type      |        |      | Storm  | Grate/Utility Type    |       |
|      |                       | N/A    |      |        |                       | N/A   |
|      |                       |        |      |        |                       |       |