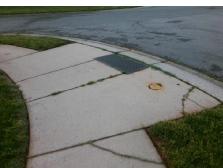

## **Access Compliance Report Public Rights-of-Way** (Curb Ramps)

Intersection ID: 5823 Main Street: FOSTER BROOK DR **Cross Street: HIPP RD** Location: N/A ADA ID: 40ADDC4DB9C5 Ramp Type: BlendTrans2 Initial Pass/Fail: Fail **Overall Compliance: No Severity Score:** 35

**Codes/Mitigation Info/Possible Solution** 

Street 1 Name Stop Condition-Street 1 Street 2 Name Stop Condition-Street 2 **Remove & Replace Curb Ramp With** Two New Directional Ramps or Equivalent.

Surveyor Notes:

N/A

PROW/ADA:

Total Cost:

Not Found, R304.5.1

3200.00

| Field Measurements/Component Compliance |                       |       |       |                             |       |
|-----------------------------------------|-----------------------|-------|-------|-----------------------------|-------|
| Compliance Description D                |                       | Data  | Compl | liance Description          | Data  |
| N/A                                     | Ramp Length (in)      | 96.0  | Yes   | BlendTrans Slope (%)        | 0.9   |
| No                                      | Ramp Width (in)       | 31.0  | Yes   | BlendTrans XSlope (%)       | 1.1   |
| N/A                                     | Flare Type LT         | N/A   | N/A   | Flare Type RT               | N/A   |
| N/A                                     | Flare Slope LT (%)    | N/A   | N/A   | Flare Slope RT (%)          | N/A   |
| N/A                                     | Flare Traversable LT? | N/A   | N/A   | Flare Traversable RT?       | N/A   |
| N/A                                     | Landing Length (in)   | N/A   | N/A   | DWS Provided?               | N/A   |
| N/A                                     | Landing Width (in)    | N/A   | N/A   | DWS Contrast?               | N/A   |
| N/A                                     | Landing Slope (%)     | N/A   | N/A   | DWS Length (in)             | N/A   |
| N/A                                     | Landing X Slope (%)   | N/A   | N/A   | DWS Full Width?             | N/A   |
| N/A                                     | Landing Curb? (Y/N)   | N/A   | N/A   | DWS Offset (in)             | N/A   |
| N/A                                     | Shared Landing?       | N/A   |       |                             |       |
| N/A                                     | Gutter Ponding?       | N/A   | N/A   | Gutter Slope (%)            | N/A   |
| N/A                                     | Gutter Lip Ht (in)    | N/A   | N/A   | Gutter X Slope (%)          | N/A   |
| N/A                                     | Painted X Walk1?      | No    | N/A   | Painted X Walk2?            | No    |
|                                         | X Walk 1 Direction    | To SW |       | X Walk 2 Direction          | To SE |
|                                         | X Walk 1 Width (in)   | N/A   |       | X Walk 2 Width (in)         | N/A   |
|                                         | X Walk 1 Slope (%)    | 1.9   |       | X Walk 2 Slope (%)          | N/A   |
|                                         | X Walk 1 X Slope (%)  | 1.1   |       | X Walk 2 X Slope (%)        | N/A   |
| N/A                                     | Ramp inside XWalk1?   | N/A   | N/A   | Ramp inside XWalk2?         | N/A   |
|                                         | Road Slope (%)        | 1.1   |       | Clear Space?                | N/A   |
|                                         | Road X Slope (%)      | 1.9   | N/A   | Clear Space to XWalk (in)   | N/A   |
| N/A                                     | Any Obstructions?     | N/A   | N/A   | Storm Grate/Utility Hazard? | N/A   |
|                                         | Obstruction Type      |       |       | Storm Grate/Utility Type    |       |
|                                         |                       | N/A   |       |                             | N/A   |
|                                         |                       |       | Yes   | Surface Condition? (G/P)    | Good  |
|                                         |                       |       | No    | Curb Slope (%)              | 8.4   |