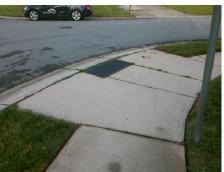

N/A

PROW/ADA:

Total Cost:

Not Found, R304.5.1

3200.00

| Field Measurements/Component Compliance |                       |       |       |                             |       |
|-----------------------------------------|-----------------------|-------|-------|-----------------------------|-------|
| Compliance Description D                |                       | Data  | Compl | liance Description          | Data  |
| N/A                                     | Ramp Length (in)      | 96.0  | Yes   | BlendTrans Slope (%)        | 0.9   |
| No                                      | Ramp Width (in)       | 31.0  | Yes   | BlendTrans XSlope (%)       | 1.1   |
| N/A                                     | Flare Type LT         | N/A   | N/A   | Flare Type RT               | N/A   |
| N/A                                     | Flare Slope LT (%)    | N/A   | N/A   | Flare Slope RT (%)          | N/A   |
| N/A                                     | Flare Traversable LT? | N/A   | N/A   | Flare Traversable RT?       | N/A   |
| N/A                                     | Landing Length (in)   | N/A   | N/A   | DWS Provided?               | N/A   |
| N/A                                     | Landing Width (in)    | N/A   | N/A   | DWS Contrast?               | N/A   |
| N/A                                     | Landing Slope (%)     | N/A   | N/A   | DWS Length (in)             | N/A   |
| N/A                                     | Landing X Slope (%)   | N/A   | N/A   | DWS Full Width?             | N/A   |
| N/A                                     | Landing Curb? (Y/N)   | N/A   | N/A   | DWS Offset (in)             | N/A   |
| N/A                                     | Shared Landing?       | N/A   |       |                             |       |
| N/A                                     | Gutter Ponding?       | N/A   | N/A   | Gutter Slope (%)            | N/A   |
| N/A                                     | Gutter Lip Ht (in)    | N/A   | N/A   | Gutter X Slope (%)          | N/A   |
| N/A                                     | Painted X Walk1?      | No    | N/A   | Painted X Walk2?            | No    |
|                                         | X Walk 1 Direction    | To SW |       | X Walk 2 Direction          | To SE |
|                                         | X Walk 1 Width (in)   | N/A   |       | X Walk 2 Width (in)         | N/A   |
|                                         | X Walk 1 Slope (%)    | 1.9   |       | X Walk 2 Slope (%)          | N/A   |
|                                         | X Walk 1 X Slope (%)  | 1.1   |       | X Walk 2 X Slope (%)        | N/A   |
| N/A                                     | Ramp inside XWalk1?   | N/A   | N/A   | Ramp inside XWalk2?         | N/A   |
|                                         | Road Slope (%)        | 1.1   |       | Clear Space?                | N/A   |
|                                         | Road X Slope (%)      | 1.9   | N/A   | Clear Space to XWalk (in)   | N/A   |
| N/A                                     | Any Obstructions?     | N/A   | N/A   | Storm Grate/Utility Hazard? | N/A   |
|                                         | Obstruction Type      |       |       | Storm Grate/Utility Type    |       |
|                                         |                       | N/A   |       |                             | N/A   |
|                                         |                       |       | Yes   | Surface Condition? (G/P)    | Good  |
|                                         |                       |       | No    | Curb Slope (%)              | 8.4   |