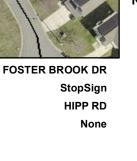

## **Access Compliance Report Public Rights-of-Way** (Curb Ramps)

Intersection ID: 5823 Main Street: FOSTER BROOK DR **Cross Street: HIPP RD** Location: N/A ADA ID: 40ADDC4DB9C5 Ramp Type: BlendTrans2 Initial Pass/Fail: Fail **Overall Compliance: No Severity Score:** 35

**Codes/Mitigation Info/Possible Solution** 

Street 1 Name Stop Condition-Street 1 Street 2 Name Stop Condition-Street 2 **Remove & Replace Curb Ramp With** Two New Directional Ramps or Equivalent.

Surveyor Notes: