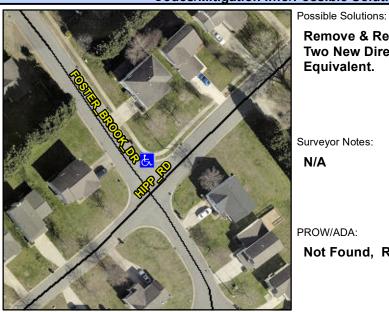

## **Access Compliance Report Public Rights-of-Way** (Curb Ramps)

Intersection ID: 5823 Main Street: FOSTER BROOK DR **Cross Street: HIPP RD** Location: N/A ADA ID: 40ADDC4DB9C5 Ramp Type: BlendTrans2 Initial Pass/Fail: Fail **Overall Compliance: No Severity Score:** 35

**Codes/Mitigation Info/Possible Solution** 

Street 1 Name Stop Condition-Street 1 Street 2 Name Stop Condition-Street 2 **Remove & Replace Curb Ramp With** Two New Directional Ramps or Equivalent.

Surveyor Notes: