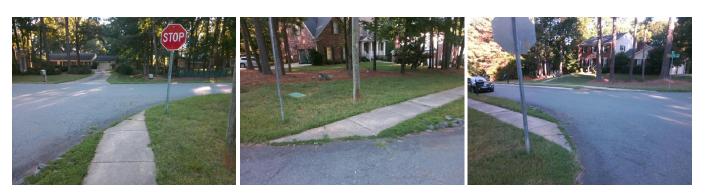

## Access Compliance Report Public Rights-of-Way (Curb Ramps)

| Intersection ID: 27704                  | ntersection ID: 27704 Main Street: RALLY_DR Cross Street: SEALEY_CT |                                          |        |                                                |                       |                             |     | Location:                   | SW    |
|-----------------------------------------|---------------------------------------------------------------------|------------------------------------------|--------|------------------------------------------------|-----------------------|-----------------------------|-----|-----------------------------|-------|
|                                         |                                                                     |                                          |        |                                                |                       |                             |     |                             |       |
| ADA ID: 40B12BFAABA2                    | Ramp Type: PerpDiag                                                 |                                          |        | Initial Pass/Fail: Fail Overall Compliance: No |                       |                             |     | o Severity Score:           | 37.5  |
| Codes/Mitigation Info/Possible Solution |                                                                     |                                          |        | Field Measurements/Component Compliance        |                       |                             |     |                             |       |
|                                         |                                                                     | Possible Solutions:                      |        | Compliance Description                         |                       | Data Compliance Description |     | Data                        |       |
|                                         |                                                                     | Remove & Replace Curb Ramp W             | 'ith   | N/A                                            | Ramp Length (in)      | 48.0                        | No  | Ramp Slope (%)              | 8.5   |
|                                         |                                                                     | Two New Directional Ramps or Equivalent. |        | Yes                                            | Ramp Width (in)       | 48.0                        | No  | Ramp XSlope (%)             | 7.1   |
|                                         |                                                                     |                                          |        | N/A                                            | Flare Type LT         | N/A                         | N/A | Flare Type RT               | N/A   |
|                                         | 1 Marta                                                             |                                          |        | N/A                                            | Flare Slope LT (%)    | N/A                         | N/A | Flare Slope RT (%)          | N/A   |
| 136 1966                                |                                                                     |                                          |        | N/A                                            | Flare Traversable LT? | N/A                         | N/A | Flare Traversable RT?       | N/A   |
| 22                                      |                                                                     |                                          |        | N/A                                            | Landing Length (in)   | N/A                         | N/A | DWS Provided?               | N/A   |
|                                         |                                                                     | Surveyor Notes:                          |        | N/A                                            | Landing Width (in)    | N/A                         | N/A | DWS Contrast?               | N/A   |
|                                         |                                                                     | N/A                                      |        | N/A                                            | Landing Slope (%)     | N/A                         | N/A | DWS Length (in)             | N/A   |
| 6                                       | and a state of                                                      |                                          |        | N/A                                            | Landing X Slope (%)   | N/A                         | N/A | DWS Full Width?             | N/A   |
|                                         | 1 mm                                                                |                                          |        | N/A                                            | Landing Curb? (Y/N)   | N/A                         | N/A | DWS Offset (in)             | N/A   |
|                                         | CARLE IN                                                            |                                          |        | N/A                                            | Shared Landing?       | N/A                         |     |                             |       |
| 1/1/201                                 | h ing it i                                                          | PROW/ADA:                                |        | N/A                                            | Gutter Ponding?       | N/A                         | N/A | Gutter Slope (%)            | N/A   |
|                                         |                                                                     | Not Found, R304.2.2, R304.5.3            |        | N/A                                            | Gutter Lip Ht (in)    | N/A                         | N/A | Gutter X Slope (%)          | N/A   |
| 12 4                                    | 10 16                                                               | ·····,····,····,····,·····,····          |        | N/A                                            | Painted X Walk1?      | No                          | N/A | Painted X Walk2?            | No    |
|                                         |                                                                     |                                          |        |                                                | X Walk 1 Direction    | To NE                       |     | X Walk 2 Direction          | To NW |
|                                         |                                                                     |                                          |        | N/A                                            | X Walk 1 Width (in)   | N/A                         | N/A | X Walk 2 Width (in)         | N/A   |
| Street 1 Name                           | RALLY DR                                                            | _                                        |        |                                                | X Walk 1 Slope (%)    | 7.7                         |     | X Walk 2 Slope (%)          | 0.2   |
| Stop Condition-Street 2                 | None                                                                |                                          |        |                                                | X Walk 1 X Slope (%)  | 0.5                         |     | X Walk 2 X Slope (%)        | 6.8   |
| Street 2 Name                           | SEALEY CT                                                           |                                          |        | N/A                                            | Ramp inside XWalk1?   | N/A                         | N/A | Ramp inside XWalk2?         | N/A   |
| Stop Condition-Street 1                 | StopSign                                                            |                                          |        |                                                | Road Slope (%)        | 4.5                         | N/A | Clear Space?                | N/A   |
|                                         | _                                                                   |                                          |        |                                                | Road X Slope (%)      | 2.9                         | N/A | Clear Space to XWalk (in)   | N/A   |
|                                         |                                                                     |                                          |        | N/A                                            | Any Obstructions?     | N/A                         | N/A | Storm Grate/Utility Hazard? | N/A   |
|                                         |                                                                     | Total Cost: \$ 32                        | 200.00 |                                                | Obstruction Type      |                             |     | Storm Grate/Utility Type    |       |
|                                         |                                                                     |                                          |        |                                                |                       | N/A                         |     |                             | N/A   |