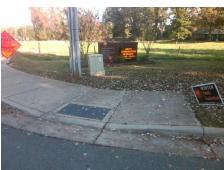

## Field Measurements/Component Compliance

Street 1 Name Stop Condition-Street 2 Street 2 Name Stop Condition-Street 1

PROVIDENCE CHURCH LN None **ENTRANCE** StopSign Possible Solutions: Remove & Replace Curb Ramp With Two New Directional Ramps or Equivalent. Surveyor Notes: N/A PROW/ADA: Not Found, R304.5.1, R304.5.3