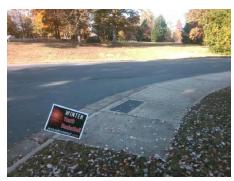

## Field Measurements/Component Compliance

Street 1 Name Stop Condition-Street 2 Street 2 Name Stop Condition-Street 1

PROVIDENCE CHURCH LN None **ENTRANCE** StopSign Possible Solutions: Remove & Replace Curb Ramp With Two New Directional Ramps or Equivalent. Surveyor Notes: N/A PROW/ADA: Not Found, R304.5.1, R304.5.3