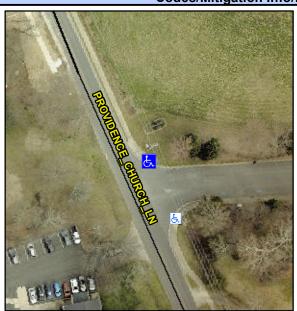

## **Access Compliance Report Public Rights-of-Way** (Curb Ramps)

Intersection ID: 10034897 Main Street: PROVIDENCE CHURCH LN **Cross Street: N/A** Location: NE **ADA ID: 40D401AEDA0E** Ramp Type: PerpDiag Initial Pass/Fail: Fail **Overall Compliance: No Severity Score:** 10

## Field Measurements/Component Compliance

Street 1 Name Stop Condition-Street 2 Street 2 Name Stop Condition-Street 1

PROVIDENCE CHURCH LN None **ENTRANCE** StopSign Possible Solutions: Remove & Replace Curb Ramp With Two New Directional Ramps or Equivalent. Surveyor Notes: N/A PROW/ADA: Not Found, R304.5.1, R304.5.3