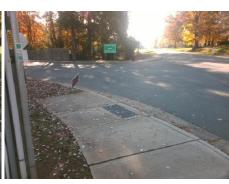

## Field Measurements/Component Compliance

Street 1 Name Stop Condition-Street 2 Street 2 Name Stop Condition-Street 1

PROVIDENCE CHURCH LN None **ENTRANCE** StopSign Possible Solutions: Remove & Replace Curb Ramp With Two New Directional Ramps or Equivalent. Surveyor Notes: N/A PROW/ADA: Not Found, R304.5.1, R304.5.3