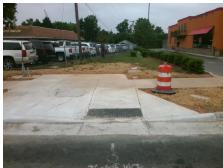

Good

**Severity Score:** 

Main Street: N TRYON ST Intersection ID: 10016842 Cross Street: N/A Location: SE Initial Pass/Fail: Pass **Overall Compliance: Yes** 0

**Codes/Mitigation Info/Possible Solution** 

Ramp Type: Perp