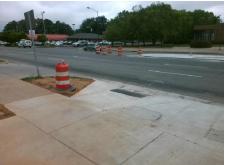

Good

**Severity Score:** 

Main Street: N TRYON ST Intersection ID: 10016842 Cross Street: N/A Location: SE Initial Pass/Fail: Pass **Overall Compliance: Yes** 0

**Codes/Mitigation Info/Possible Solution** 

Ramp Type: Perp