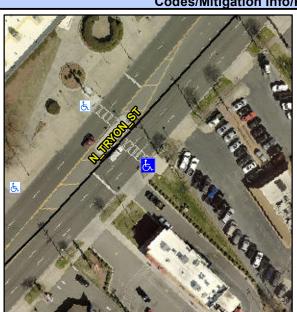

Good

**Severity Score:** 

Main Street: N TRYON ST Intersection ID: 10016842 Cross Street: N/A Location: SE Initial Pass/Fail: Pass **Overall Compliance: Yes** 0

**Codes/Mitigation Info/Possible Solution** 

Ramp Type: Perp

Sloped

N/A

Possible Solutions: N/A

Surveyor Notes:

PROW/ADA:

N/A

Street 1 Name Stop Condition-Street 2 Street 2 Name Stop Condition-Street 1 N TRYON ST None N/A N/A

Total Cost: