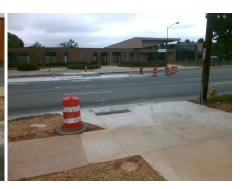

Good

**Severity Score:** 

Main Street: N TRYON ST Intersection ID: 10016842 Cross Street: N/A Location: SE Initial Pass/Fail: Pass **Overall Compliance: Yes** 0

**Codes/Mitigation Info/Possible Solution** 

Ramp Type: Perp