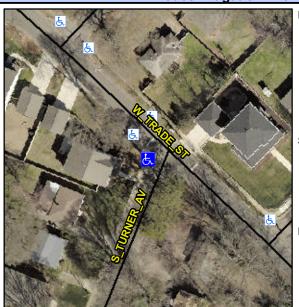

## Access Compliance Report Public Rights-of-Way (Curb Ramps)

Intersection ID: 9951 Main Street: S\_TURNER\_AV Cross Street: W\_TRADE\_ST Location: SE

ADA ID: 40DE906D82B6 Ramp Type: Perp Initial Pass/Fail: Fail Overall Compliance: No Severity Score: 12.5