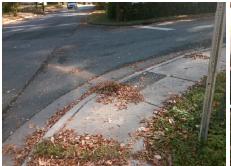

## Field Measurements/Component Compliance

Street 1 Name
Stop Condition-Street 2
StopSign
Street 2 Name
N/A
Stop Condition-Street 1
N/A

Possible Solutions:

Remove & Replace Entire Ramp.

Surveyor Notes:

N/A

PROW/ADA:

Not Found, R304.5.3

Total Cost: \$ 1850.00

| Field Measurements/Component Compliance |                        |                       |       |                        |                             |      |
|-----------------------------------------|------------------------|-----------------------|-------|------------------------|-----------------------------|------|
|                                         | Compliance Description |                       | Data  | Compliance Description |                             | Data |
|                                         | N/A                    | Ramp Length (in)      | 60.0  | Yes                    | Ramp Slope (%)              | 5.5  |
|                                         | Yes                    | Ramp Width (in)       | 48.0  | No                     | Ramp XSlope (%)             | 5.1  |
|                                         | N/A                    | Flare Type LT         | N/A   | N/A                    | Flare Type RT               | N/A  |
|                                         | N/A                    | Flare Slope LT (%)    | N/A   | N/A                    | Flare Slope RT (%)          | N/A  |
|                                         | N/A                    | Flare Traversable LT? | N/A   | N/A                    | Flare Traversable RT?       | N/A  |
|                                         | N/A                    | Landing Length (in)   | N/A   | N/A                    | DWS Provided?               | N/A  |
|                                         | N/A                    | Landing Width (in)    | N/A   | N/A                    | DWS Contrast?               | N/A  |
|                                         | N/A                    | Landing Slope (%)     | N/A   | N/A                    | DWS Length (in)             | N/A  |
|                                         | N/A                    | Landing X Slope (%)   | N/A   | N/A                    | DWS Full Width?             | N/A  |
|                                         | N/A                    | Landing Curb? (Y/N)   | N/A   | N/A                    | DWS Offset (in)             | N/A  |
|                                         | N/A                    | Shared Landing?       | N/A   |                        |                             |      |
|                                         | N/A                    | Gutter Ponding?       | N/A   | N/A                    | Gutter Slope (%)            | N/A  |
|                                         | N/A                    | Gutter Lip Ht (in)    | N/A   | N/A                    | Gutter X Slope (%)          | N/A  |
|                                         | N/A                    | Painted X Walk1?      | No    | N/A                    | Painted X Walk2?            | N/A  |
|                                         |                        | X Walk 1 Direction    | To SE |                        | X Walk 2 Direction          | N/A  |
|                                         | N/A                    | X Walk 1 Width (in)   | N/A   | N/A                    | X Walk 2 Width (in)         | N/A  |
|                                         |                        | X Walk 1 Slope (%)    | 6.0   |                        | X Walk 2 Slope (%)          | N/A  |
|                                         |                        | X Walk 1 X Slope (%)  | 4.8   |                        | X Walk 2 X Slope (%)        | N/A  |
|                                         | N/A                    | Ramp inside XWalk1?   | N/A   | N/A                    | Ramp inside XWalk2?         | N/A  |
|                                         |                        | Road Slope (%)        | 4.8   | N/A                    | Clear Space?                | N/A  |
|                                         |                        | Road X Slope (%)      | 6.0   | N/A                    | Clear Space to XWalk (in)   | N/A  |
|                                         | N/A                    | Any Obstructions?     | N/A   | N/A                    | Storm Grate/Utility Hazard? | N/A  |
|                                         |                        | Obstruction Type      |       |                        | Storm Grate/Utility Type    |      |
|                                         |                        |                       | N/A   |                        |                             | N/A  |
|                                         |                        |                       |       | Yes                    | Surface Condition? (G/P)    | Good |
|                                         |                        |                       |       |                        |                             |      |