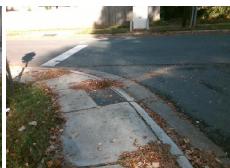

## Field Measurements/Component Compliance

Street 1 Name
Stop Condition-Street 2
StopSign
Street 2 Name
N/A
Stop Condition-Street 1
N/A

Possible Solutions:

Remove & Replace Entire Ramp.

Surveyor Notes:

N/A

PROW/ADA:

Not Found, R304.5.3

Total Cost: \$ 1850.00

| Field Measurements/Component Compliance |                        |                       |       |                        |                             |      |
|-----------------------------------------|------------------------|-----------------------|-------|------------------------|-----------------------------|------|
|                                         | Compliance Description |                       | Data  | Compliance Description |                             | Data |
|                                         | N/A                    | Ramp Length (in)      | 60.0  | Yes                    | Ramp Slope (%)              | 5.5  |
|                                         | Yes                    | Ramp Width (in)       | 48.0  | No                     | Ramp XSlope (%)             | 5.1  |
|                                         | N/A                    | Flare Type LT         | N/A   | N/A                    | Flare Type RT               | N/A  |
|                                         | N/A                    | Flare Slope LT (%)    | N/A   | N/A                    | Flare Slope RT (%)          | N/A  |
|                                         | N/A                    | Flare Traversable LT? | N/A   | N/A                    | Flare Traversable RT?       | N/A  |
|                                         | N/A                    | Landing Length (in)   | N/A   | N/A                    | DWS Provided?               | N/A  |
|                                         | N/A                    | Landing Width (in)    | N/A   | N/A                    | DWS Contrast?               | N/A  |
|                                         | N/A                    | Landing Slope (%)     | N/A   | N/A                    | DWS Length (in)             | N/A  |
|                                         | N/A                    | Landing X Slope (%)   | N/A   | N/A                    | DWS Full Width?             | N/A  |
|                                         | N/A                    | Landing Curb? (Y/N)   | N/A   | N/A                    | DWS Offset (in)             | N/A  |
|                                         | N/A                    | Shared Landing?       | N/A   |                        |                             |      |
|                                         | N/A                    | Gutter Ponding?       | N/A   | N/A                    | Gutter Slope (%)            | N/A  |
|                                         | N/A                    | Gutter Lip Ht (in)    | N/A   | N/A                    | Gutter X Slope (%)          | N/A  |
|                                         | N/A                    | Painted X Walk1?      | No    | N/A                    | Painted X Walk2?            | N/A  |
|                                         |                        | X Walk 1 Direction    | To SE |                        | X Walk 2 Direction          | N/A  |
|                                         | N/A                    | X Walk 1 Width (in)   | N/A   | N/A                    | X Walk 2 Width (in)         | N/A  |
|                                         |                        | X Walk 1 Slope (%)    | 6.0   |                        | X Walk 2 Slope (%)          | N/A  |
|                                         |                        | X Walk 1 X Slope (%)  | 4.8   |                        | X Walk 2 X Slope (%)        | N/A  |
|                                         | N/A                    | Ramp inside XWalk1?   | N/A   | N/A                    | Ramp inside XWalk2?         | N/A  |
|                                         |                        | Road Slope (%)        | 4.8   | N/A                    | Clear Space?                | N/A  |
|                                         |                        | Road X Slope (%)      | 6.0   | N/A                    | Clear Space to XWalk (in)   | N/A  |
|                                         | N/A                    | Any Obstructions?     | N/A   | N/A                    | Storm Grate/Utility Hazard? | N/A  |
|                                         |                        | Obstruction Type      |       |                        | Storm Grate/Utility Type    |      |
|                                         |                        |                       | N/A   |                        |                             | N/A  |
|                                         |                        |                       |       | Yes                    | Surface Condition? (G/P)    | Good |
|                                         |                        |                       |       |                        |                             |      |