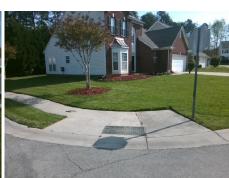

## **Access Compliance Report Public Rights-of-Way** (Curb Ramps)

Intersection ID: 28516 Main Street: BROOK\_MEADOW\_PL Cross Street: BROOKMERE\_LN Location: NE **Overall Compliance: No ADA ID: 40E41AD88F7F** Ramp Type: Perp Initial Pass/Fail: Fail Severity Score: 36.25

| Possible Solutions:             |
|---------------------------------|
| Remove & Replace Entire Ramp.   |
|                                 |
|                                 |
|                                 |
|                                 |
| O                               |
| Surveyor Notes:                 |
| N/A                             |
|                                 |
|                                 |
| PROW/ADA:                       |
| Not Found, R304.5.1, R304.5.3   |
| Not Found, 18304.5.1, 18304.5.3 |
|                                 |
|                                 |
|                                 |
|                                 |
|                                 |

Total Cost:

1850.00

| Field Measurements/Component Compliance |                       |      |      |                            |              |  |  |
|-----------------------------------------|-----------------------|------|------|----------------------------|--------------|--|--|
| Comp                                    | liance Description    | Data | Comp | liance Description         | Data         |  |  |
| N/A                                     | Ramp Length (in)      | 97.5 | Yes  | Ramp Slope (%)             | 3.9          |  |  |
| No                                      | Ramp Width (in)       | 29.0 | No   | Ramp XSlope (%)            | 2.7          |  |  |
| N/A                                     | Flare Type LT         | N/A  | N/A  | Flare Type RT              | N/A          |  |  |
| N/A                                     | Flare Slope LT (%)    | N/A  | N/A  | Flare Slope RT (%)         | N/A          |  |  |
| N/A                                     | Flare Traversable LT? | N/A  | N/A  | Flare Traversable RT?      | N/A          |  |  |
| N/A                                     | Landing Length (in)   | N/A  | N/A  | DWS Provided?              | N/A          |  |  |
| N/A                                     | Landing Width (in)    | N/A  | N/A  | DWS Contrast?              | N/A          |  |  |
| N/A                                     | Landing Slope (%)     | N/A  | N/A  | DWS Length (in)            | N/A          |  |  |
| N/A                                     | Landing X Slope (%)   | N/A  | N/A  | DWS Full Width?            | N/A          |  |  |
| N/A                                     | Landing Curb? (Y/N)   | N/A  | N/A  | DWS Offset (in)            | N/A          |  |  |
| N/A                                     | Shared Landing?       | N/A  |      |                            |              |  |  |
| N/A                                     | Gutter Ponding?       | N/A  | N/A  | Gutter Slope (%)           | N/A          |  |  |
| N/A                                     | Gutter Lip Ht (in)    | N/A  | N/A  | Gutter X Slope (%)         | N/A          |  |  |
| N/A                                     | Painted X Walk1?      | No   | N/A  | Painted X Walk2?           | N/A          |  |  |
|                                         | X Walk 1 Direction    | To S |      | X Walk 2 Direction         | N/A          |  |  |
| N/A                                     | X Walk 1 Width (in)   | N/A  | N/A  | X Walk 2 Width (in)        | N/A          |  |  |
|                                         | X Walk 1 Slope (%)    | 0.9  |      | X Walk 2 Slope (%)         | N/A          |  |  |
|                                         | X Walk 1 X Slope (%)  | 1.8  |      | X Walk 2 X Slope (%)       | N/A          |  |  |
| N/A                                     | Ramp inside XWalk1?   | N/A  | N/A  | Ramp inside XWalk2?        | N/A          |  |  |
|                                         | Road Slope (%)        | N/A  | N/A  | Clear Space?               | N/A          |  |  |
|                                         | Road X Slope (%)      | N/A  | N/A  | Clear Space to XWalk (in)  | N/A          |  |  |
| N/A                                     | Any Obstructions?     | N/A  | N/A  | Storm Grate/Utility Hazard | ? <b>N/A</b> |  |  |
|                                         | Obstruction Type      |      |      | Storm Grate/Utility Type   |              |  |  |
|                                         |                       | N/A  |      |                            | N/A          |  |  |
|                                         |                       |      | Yes  | Surface Condition? (G/P)   | Good         |  |  |