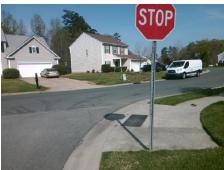

## **Access Compliance Report Public Rights-of-Way** (Curb Ramps)

Intersection ID: 28516 Main Street: BROOK\_MEADOW\_PL Cross Street: BROOKMERE\_LN Location: NE **Overall Compliance: No ADA ID: 40E41AD88F7F** Ramp Type: Perp Initial Pass/Fail: Fail Severity Score: 36.25

| Possible Solutions:             |
|---------------------------------|
| Remove & Replace Entire Ramp.   |
|                                 |
|                                 |
|                                 |
|                                 |
| O                               |
| Surveyor Notes:                 |
| N/A                             |
|                                 |
|                                 |
| PROW/ADA:                       |
| Not Found, R304.5.1, R304.5.3   |
| Not Found, 18304.5.1, 18304.5.3 |
|                                 |
|                                 |
|                                 |
|                                 |
|                                 |

Total Cost:

1850.00

| Field Measurements/Component Compliance |                       |      |      |                            |              |  |  |
|-----------------------------------------|-----------------------|------|------|----------------------------|--------------|--|--|
| Comp                                    | liance Description    | Data | Comp | liance Description         | Data         |  |  |
| N/A                                     | Ramp Length (in)      | 97.5 | Yes  | Ramp Slope (%)             | 3.9          |  |  |
| No                                      | Ramp Width (in)       | 29.0 | No   | Ramp XSlope (%)            | 2.7          |  |  |
| N/A                                     | Flare Type LT         | N/A  | N/A  | Flare Type RT              | N/A          |  |  |
| N/A                                     | Flare Slope LT (%)    | N/A  | N/A  | Flare Slope RT (%)         | N/A          |  |  |
| N/A                                     | Flare Traversable LT? | N/A  | N/A  | Flare Traversable RT?      | N/A          |  |  |
| N/A                                     | Landing Length (in)   | N/A  | N/A  | DWS Provided?              | N/A          |  |  |
| N/A                                     | Landing Width (in)    | N/A  | N/A  | DWS Contrast?              | N/A          |  |  |
| N/A                                     | Landing Slope (%)     | N/A  | N/A  | DWS Length (in)            | N/A          |  |  |
| N/A                                     | Landing X Slope (%)   | N/A  | N/A  | DWS Full Width?            | N/A          |  |  |
| N/A                                     | Landing Curb? (Y/N)   | N/A  | N/A  | DWS Offset (in)            | N/A          |  |  |
| N/A                                     | Shared Landing?       | N/A  |      |                            |              |  |  |
| N/A                                     | Gutter Ponding?       | N/A  | N/A  | Gutter Slope (%)           | N/A          |  |  |
| N/A                                     | Gutter Lip Ht (in)    | N/A  | N/A  | Gutter X Slope (%)         | N/A          |  |  |
| N/A                                     | Painted X Walk1?      | No   | N/A  | Painted X Walk2?           | N/A          |  |  |
|                                         | X Walk 1 Direction    | To S |      | X Walk 2 Direction         | N/A          |  |  |
| N/A                                     | X Walk 1 Width (in)   | N/A  | N/A  | X Walk 2 Width (in)        | N/A          |  |  |
|                                         | X Walk 1 Slope (%)    | 0.9  |      | X Walk 2 Slope (%)         | N/A          |  |  |
|                                         | X Walk 1 X Slope (%)  | 1.8  |      | X Walk 2 X Slope (%)       | N/A          |  |  |
| N/A                                     | Ramp inside XWalk1?   | N/A  | N/A  | Ramp inside XWalk2?        | N/A          |  |  |
|                                         | Road Slope (%)        | N/A  | N/A  | Clear Space?               | N/A          |  |  |
|                                         | Road X Slope (%)      | N/A  | N/A  | Clear Space to XWalk (in)  | N/A          |  |  |
| N/A                                     | Any Obstructions?     | N/A  | N/A  | Storm Grate/Utility Hazard | ? <b>N/A</b> |  |  |
|                                         | Obstruction Type      |      |      | Storm Grate/Utility Type   |              |  |  |
|                                         |                       | N/A  |      |                            | N/A          |  |  |
|                                         |                       |      | Yes  | Surface Condition? (G/P)   | Good         |  |  |