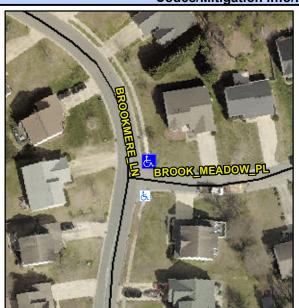

## **Access Compliance Report Public Rights-of-Way** (Curb Ramps)

Intersection ID: 28516 Main Street: BROOK\_MEADOW\_PL Cross Street: BROOKMERE\_LN Location: NE **Overall Compliance: No ADA ID: 40E41AD88F7F** Ramp Type: Perp Initial Pass/Fail: Fail Severity Score: 36.25

**Codes/Mitigation Info/Possible Solution** 

| Street 1 Name           | BROOK MEADOW PL |
|-------------------------|-----------------|
| Stop Condition-Street 2 | StopSign        |
| Street 2 Name           | N/A             |
| Stop Condition-Street 1 | N/A             |