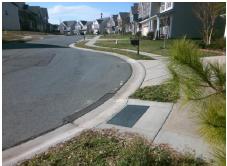

## **Access Compliance Report Public Rights-of-Way** (Curb Ramps)

Intersection ID: 10020992 Main Street: BERE ISLAND DR **Cross Street: N/A** Location: NW **Severity Score:** ADA ID: 40E6F2FF97A1 Ramp Type: Perp Initial Pass/Fail: Fail **Overall Compliance: No** 12.5

**Codes/Mitigation Info/Possible Solution** 

BERE ISLAND DR Street 1 Name Stop Condition-Street 2 None Street 2 Name N/A Stop Condition-Street 1 N/A Possible Solutions: Remove & Replace Entire Ramp. Surveyor Notes: N/A PROW/ADA: Not Found, R304.2.2

Total Cost: 1850.00

| Field Measurements/Component Compliance |                       |       |      |                       |                       |      |
|-----------------------------------------|-----------------------|-------|------|-----------------------|-----------------------|------|
| Compliance Description D                |                       | Data  | Comp | liance                | Description           | Data |
| N/A                                     | Ramp Length (in)      | 47.0  | No   | Ramp                  | Slope (%)             | 9.1  |
| Yes                                     | Ramp Width (in)       | 48.0  | Yes  | Ramp XSlope (%)       |                       | 1.1  |
| N/A                                     | Flare Type LT         | N/A   | N/A  | A Flare Type RT       |                       | N/A  |
| N/A                                     | Flare Slope LT (%)    | N/A   | N/A  | /A Flare Slope RT (%) |                       | N/A  |
| N/A                                     | Flare Traversable LT? | N/A   | N/A  | Flare                 | Traversable RT?       | N/A  |
| N/A                                     | Landing Length (in)   | N/A   | N/A  | DWS                   | Provided?             | N/A  |
| N/A                                     | Landing Width (in)    | N/A   | N/A  | DWS                   | Contrast?             | N/A  |
| N/A                                     | Landing Slope (%)     | N/A   | N/A  | DWS                   | Length (in)           | N/A  |
| N/A                                     | Landing X Slope (%)   | N/A   | N/A  | DWS                   | Full Width?           | N/A  |
| N/A                                     | Landing Curb? (Y/N)   | N/A   | N/A  | DWS                   | Offset (in)           | N/A  |
| N/A                                     | Shared Landing?       | N/A   |      |                       |                       |      |
| N/A                                     | Gutter Ponding?       | N/A   | N/A  | Gutte                 | Slope (%)             | N/A  |
| N/A                                     | Gutter Lip Ht (in)    | N/A   | N/A  | Gutte                 | X Slope (%)           | N/A  |
| N/A                                     | Painted X Walk1?      | No    | N/A  | Painte                | ed X Walk2?           | N/A  |
|                                         | X Walk 1 Direction    | To SW |      | X Wal                 | k 2 Direction         | N/A  |
| N/A                                     | X Walk 1 Width (in)   | N/A   | N/A  | X Wal                 | k 2 Width (in)        | N/A  |
|                                         | X Walk 1 Slope (%)    | 5.4   |      | X Wal                 | k 2 Slope (%)         | N/A  |
|                                         | X Walk 1 X Slope (%)  | 3.4   |      | X Wal                 | k 2 X Slope (%)       | N/A  |
| N/A                                     | Ramp inside XWalk1?   | N/A   | N/A  | Ramp                  | inside XWalk2?        | N/A  |
|                                         | Road Slope (%)        | N/A   | N/A  | Clear                 | Space?                | N/A  |
|                                         | Road X Slope (%)      | N/A   | N/A  | Clear                 | Space to XWalk (in)   | N/A  |
| N/A                                     | Any Obstructions?     | N/A   | N/A  | Storm                 | Grate/Utility Hazard? | N/A  |
|                                         | Obstruction Type      |       |      | Storm                 | Grate/Utility Type    |      |
|                                         |                       | N/A   |      |                       |                       | N/A  |
|                                         |                       |       | Yes  | Surfac                | ce Condition? (G/P)   | Good |
| S. P. S. S.                             |                       |       |      |                       |                       |      |