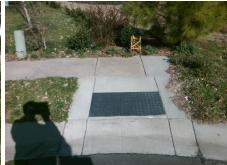

## **Access Compliance Report Public Rights-of-Way** (Curb Ramps)

Intersection ID: 10020992 Main Street: BERE ISLAND DR **Cross Street: N/A** Location: NW **Severity Score:** ADA ID: 40E6F2FF97A1 Ramp Type: Perp Initial Pass/Fail: Fail **Overall Compliance: No** 12.5

**Codes/Mitigation Info/Possible Solution** 

BERE ISLAND DR Street 1 Name Stop Condition-Street 2 None Street 2 Name N/A Stop Condition-Street 1 N/A Possible Solutions: Remove & Replace Entire Ramp. Surveyor Notes: N/A PROW/ADA: Not Found, R304.2.2

Total Cost: 1850.00

| Field Measurements/Component Compliance |                       |       |      |                       |                       |      |
|-----------------------------------------|-----------------------|-------|------|-----------------------|-----------------------|------|
| Compliance Description D                |                       | Data  | Comp | liance                | Description           | Data |
| N/A                                     | Ramp Length (in)      | 47.0  | No   | Ramp                  | Slope (%)             | 9.1  |
| Yes                                     | Ramp Width (in)       | 48.0  | Yes  | Ramp XSlope (%)       |                       | 1.1  |
| N/A                                     | Flare Type LT         | N/A   | N/A  | A Flare Type RT       |                       | N/A  |
| N/A                                     | Flare Slope LT (%)    | N/A   | N/A  | /A Flare Slope RT (%) |                       | N/A  |
| N/A                                     | Flare Traversable LT? | N/A   | N/A  | Flare                 | Traversable RT?       | N/A  |
| N/A                                     | Landing Length (in)   | N/A   | N/A  | DWS                   | Provided?             | N/A  |
| N/A                                     | Landing Width (in)    | N/A   | N/A  | DWS                   | Contrast?             | N/A  |
| N/A                                     | Landing Slope (%)     | N/A   | N/A  | DWS                   | Length (in)           | N/A  |
| N/A                                     | Landing X Slope (%)   | N/A   | N/A  | DWS                   | Full Width?           | N/A  |
| N/A                                     | Landing Curb? (Y/N)   | N/A   | N/A  | DWS                   | Offset (in)           | N/A  |
| N/A                                     | Shared Landing?       | N/A   |      |                       |                       |      |
| N/A                                     | Gutter Ponding?       | N/A   | N/A  | Gutte                 | Slope (%)             | N/A  |
| N/A                                     | Gutter Lip Ht (in)    | N/A   | N/A  | Gutte                 | X Slope (%)           | N/A  |
| N/A                                     | Painted X Walk1?      | No    | N/A  | Painte                | ed X Walk2?           | N/A  |
|                                         | X Walk 1 Direction    | To SW |      | X Wal                 | k 2 Direction         | N/A  |
| N/A                                     | X Walk 1 Width (in)   | N/A   | N/A  | X Wal                 | k 2 Width (in)        | N/A  |
|                                         | X Walk 1 Slope (%)    | 5.4   |      | X Wal                 | k 2 Slope (%)         | N/A  |
|                                         | X Walk 1 X Slope (%)  | 3.4   |      | X Wal                 | k 2 X Slope (%)       | N/A  |
| N/A                                     | Ramp inside XWalk1?   | N/A   | N/A  | Ramp                  | inside XWalk2?        | N/A  |
|                                         | Road Slope (%)        | N/A   | N/A  | Clear                 | Space?                | N/A  |
|                                         | Road X Slope (%)      | N/A   | N/A  | Clear                 | Space to XWalk (in)   | N/A  |
| N/A                                     | Any Obstructions?     | N/A   | N/A  | Storm                 | Grate/Utility Hazard? | N/A  |
|                                         | Obstruction Type      |       |      | Storm                 | Grate/Utility Type    |      |
|                                         |                       | N/A   |      |                       |                       | N/A  |
|                                         |                       |       | Yes  | Surfac                | ce Condition? (G/P)   | Good |
| S. P. S. S.                             |                       |       |      |                       |                       |      |