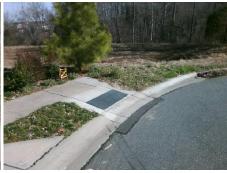

## **Access Compliance Report Public Rights-of-Way** (Curb Ramps)

Intersection ID: 10020992 Main Street: BERE ISLAND DR **Cross Street: N/A** Location: NW **Severity Score:** ADA ID: 40E6F2FF97A1 Ramp Type: Perp Initial Pass/Fail: Fail **Overall Compliance: No** 12.5

**Codes/Mitigation Info/Possible Solution** 

BERE ISLAND DR Street 1 Name Stop Condition-Street 2 None Street 2 Name N/A Stop Condition-Street 1 N/A Possible Solutions: Remove & Replace Entire Ramp. Surveyor Notes: N/A PROW/ADA: Not Found, R304.2.2

Total Cost: 1850.00

| Field Measurements/Component Compliance |                       |       |      |                       |                       |      |
|-----------------------------------------|-----------------------|-------|------|-----------------------|-----------------------|------|
| Compliance Description D                |                       | Data  | Comp | liance                | Description           | Data |
| N/A                                     | Ramp Length (in)      | 47.0  | No   | Ramp                  | Slope (%)             | 9.1  |
| Yes                                     | Ramp Width (in)       | 48.0  | Yes  | Ramp XSlope (%)       |                       | 1.1  |
| N/A                                     | Flare Type LT         | N/A   | N/A  | A Flare Type RT       |                       | N/A  |
| N/A                                     | Flare Slope LT (%)    | N/A   | N/A  | /A Flare Slope RT (%) |                       | N/A  |
| N/A                                     | Flare Traversable LT? | N/A   | N/A  | Flare                 | Traversable RT?       | N/A  |
| N/A                                     | Landing Length (in)   | N/A   | N/A  | DWS                   | Provided?             | N/A  |
| N/A                                     | Landing Width (in)    | N/A   | N/A  | DWS                   | Contrast?             | N/A  |
| N/A                                     | Landing Slope (%)     | N/A   | N/A  | DWS                   | Length (in)           | N/A  |
| N/A                                     | Landing X Slope (%)   | N/A   | N/A  | DWS                   | Full Width?           | N/A  |
| N/A                                     | Landing Curb? (Y/N)   | N/A   | N/A  | DWS                   | Offset (in)           | N/A  |
| N/A                                     | Shared Landing?       | N/A   |      |                       |                       |      |
| N/A                                     | Gutter Ponding?       | N/A   | N/A  | Gutte                 | Slope (%)             | N/A  |
| N/A                                     | Gutter Lip Ht (in)    | N/A   | N/A  | Gutte                 | X Slope (%)           | N/A  |
| N/A                                     | Painted X Walk1?      | No    | N/A  | Painte                | ed X Walk2?           | N/A  |
|                                         | X Walk 1 Direction    | To SW |      | X Wal                 | k 2 Direction         | N/A  |
| N/A                                     | X Walk 1 Width (in)   | N/A   | N/A  | X Wal                 | k 2 Width (in)        | N/A  |
|                                         | X Walk 1 Slope (%)    | 5.4   |      | X Wal                 | k 2 Slope (%)         | N/A  |
|                                         | X Walk 1 X Slope (%)  | 3.4   |      | X Wal                 | k 2 X Slope (%)       | N/A  |
| N/A                                     | Ramp inside XWalk1?   | N/A   | N/A  | Ramp                  | inside XWalk2?        | N/A  |
|                                         | Road Slope (%)        | N/A   | N/A  | Clear                 | Space?                | N/A  |
|                                         | Road X Slope (%)      | N/A   | N/A  | Clear                 | Space to XWalk (in)   | N/A  |
| N/A                                     | Any Obstructions?     | N/A   | N/A  | Storm                 | Grate/Utility Hazard? | N/A  |
|                                         | Obstruction Type      |       |      | Storm                 | Grate/Utility Type    |      |
|                                         |                       | N/A   |      |                       |                       | N/A  |
|                                         |                       |       | Yes  | Surfac                | ce Condition? (G/P)   | Good |
| S. P. S. S.                             |                       |       |      |                       |                       |      |