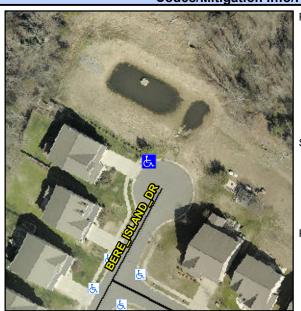

## **Access Compliance Report Public Rights-of-Way** (Curb Ramps)

Intersection ID: 10020992 Main Street: BERE ISLAND DR **Cross Street: N/A** Location: NW **Severity Score:** ADA ID: 40E6F2FF97A1 Ramp Type: Perp Initial Pass/Fail: Fail **Overall Compliance: No** 12.5

**Codes/Mitigation Info/Possible Solution** 

BERE ISLAND DR Street 1 Name Stop Condition-Street 2 None Street 2 Name N/A Stop Condition-Street 1 N/A Possible Solutions: Remove & Replace Entire Ramp. Surveyor Notes: N/A PROW/ADA: Not Found, R304.2.2