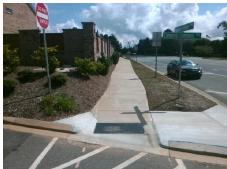

N/A

Intersection ID: 51970 Main Street: CAMPBELL\_COMMONS\_WY Cross Street: BALLANTYNE\_COMMONS\_PY Location: NE ADA ID: 40EEB3D6F1FD Ramp Type: Directional1 Initial Pass/Fail: Fail **Overall Compliance: No Severity Score:** 1.25

**Codes/Mitigation Info/P** 

**CAMPBELL COMMONS WY** Street 1 Name Stop Condition-Street 1 StopSign Street 2 Name N/A Stop Condition-Street 2 N/A

| /Possible Solution      |            | Field Measurements/Component Compliance |                       |       |      |                             |
|-------------------------|------------|-----------------------------------------|-----------------------|-------|------|-----------------------------|
| Possible Solutions:     |            | Compliance Description                  |                       |       | Comp | liance Description          |
| Remove & Replace Entire | Ramp.      | N/A                                     | Ramp Length (in)      | 133.0 | N/A  | Grade Break?                |
|                         | •          | Yes                                     | Ramp Width (in)       | 71.0  | N/A  | Grade Break Slope (%)       |
|                         |            | Yes                                     | Ramp Slope (%)        | 7.7   | N/A  | Grade Break XSlope (%)      |
|                         |            | No                                      | Ramp XSlope (%)       | 2.3   |      |                             |
|                         |            | N/A                                     | Flare Type LT         | N/A   | N/A  | Flare Type RT               |
|                         |            | N/A                                     | Flare Slope LT (%)    | N/A   | N/A  | Flare Slope RT (%)          |
| Surveyor Notes:         |            | N/A                                     | Flare Traversable LT? | N/A   | N/A  | Flare Traversable RT?       |
| NO CURB LINE            |            | N/A                                     | Landing Length (in)   | 0.0   | N/A  | DWS Provided?               |
| 2                       |            | N/A                                     | Landing Width (in)    | 0.0   | N/A  | DWS Contrast?               |
|                         |            | N/A                                     | Landing Slope (%)     | 0.0   | N/A  | DWS Length (in)             |
|                         |            | N/A                                     | Landing X Slope (%)   | 0.0   | N/A  | DWS Full Width?             |
| PROW/ADA:               |            | N/A                                     | Landing Curb? (Y/N)   | N/A   | N/A  | DWS Offset LT (in)          |
| R304.5.3                |            | N/A                                     | Shared Landing?       | N/A   | N/A  | DWS Offset RT (in)          |
|                         |            | N/A                                     | Gutter Ponding?       | 0.0   | N/A  | Gutter Slope (%)            |
|                         |            | N/A                                     | Gutter Lip Ht (in)    | 0.0   | N/A  | Gutter X Slope (%)          |
|                         |            | N/A                                     | Painted X Walk1?      | Yes   |      | Road Slope (%)              |
|                         |            |                                         | X Walk 1 Direction    | To SW |      | Road X Slope (%)            |
|                         |            |                                         | X Walk 1 Width (in)   | 91.5  |      | Clear Space?                |
|                         |            |                                         | X Walk 1 Slope (%)    | 0.6   | N/A  | Clear Space to XWalk (in)   |
|                         |            |                                         | X Walk 1 X Slope (%)  | 4.4   | N/A  | Storm Grate/Utility Hazard? |
|                         |            | N/A                                     | Ramp inside XWalk1?   | Yes   |      | Storm Grate/Utility Type    |
|                         |            | N/A                                     | Any Obstructions?     | N/A   |      |                             |
| Total Cost:             | \$ 1600.00 |                                         | Obstruction Type      |       | Yes  | Surface Condition? (G/P)    |
|                         |            |                                         |                       | N/A   | N/A  | Curb Slope (%)              |