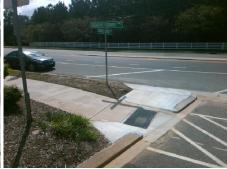

N/A

Intersection ID: 51970 Main Street: CAMPBELL\_COMMONS\_WY Cross Street: BALLANTYNE\_COMMONS\_PY Location: NE ADA ID: 40EEB3D6F1FD Ramp Type: Directional1 Initial Pass/Fail: Fail **Overall Compliance: No Severity Score:** 1.25

**Codes/Mitigation Info/P** 

**CAMPBELL COMMONS WY** Street 1 Name Stop Condition-Street 1 StopSign Street 2 Name N/A Stop Condition-Street 2 N/A

| /Possible Solution      |            | Field Measurements/Component Compliance |                       |       |      |                             |
|-------------------------|------------|-----------------------------------------|-----------------------|-------|------|-----------------------------|
| Possible Solutions:     |            | Compliance Description                  |                       |       | Comp | liance Description          |
| Remove & Replace Entire | Ramp.      | N/A                                     | Ramp Length (in)      | 133.0 | N/A  | Grade Break?                |
|                         | •          | Yes                                     | Ramp Width (in)       | 71.0  | N/A  | Grade Break Slope (%)       |
|                         |            | Yes                                     | Ramp Slope (%)        | 7.7   | N/A  | Grade Break XSlope (%)      |
|                         |            | No                                      | Ramp XSlope (%)       | 2.3   |      |                             |
|                         |            | N/A                                     | Flare Type LT         | N/A   | N/A  | Flare Type RT               |
|                         |            | N/A                                     | Flare Slope LT (%)    | N/A   | N/A  | Flare Slope RT (%)          |
| Surveyor Notes:         |            | N/A                                     | Flare Traversable LT? | N/A   | N/A  | Flare Traversable RT?       |
| NO CURB LINE            |            | N/A                                     | Landing Length (in)   | 0.0   | N/A  | DWS Provided?               |
| 2                       |            | N/A                                     | Landing Width (in)    | 0.0   | N/A  | DWS Contrast?               |
|                         |            | N/A                                     | Landing Slope (%)     | 0.0   | N/A  | DWS Length (in)             |
|                         |            | N/A                                     | Landing X Slope (%)   | 0.0   | N/A  | DWS Full Width?             |
| PROW/ADA:               |            | N/A                                     | Landing Curb? (Y/N)   | N/A   | N/A  | DWS Offset LT (in)          |
| R304.5.3                |            | N/A                                     | Shared Landing?       | N/A   | N/A  | DWS Offset RT (in)          |
|                         |            | N/A                                     | Gutter Ponding?       | 0.0   | N/A  | Gutter Slope (%)            |
|                         |            | N/A                                     | Gutter Lip Ht (in)    | 0.0   | N/A  | Gutter X Slope (%)          |
|                         |            | N/A                                     | Painted X Walk1?      | Yes   |      | Road Slope (%)              |
|                         |            |                                         | X Walk 1 Direction    | To SW |      | Road X Slope (%)            |
|                         |            |                                         | X Walk 1 Width (in)   | 91.5  |      | Clear Space?                |
|                         |            |                                         | X Walk 1 Slope (%)    | 0.6   | N/A  | Clear Space to XWalk (in)   |
|                         |            |                                         | X Walk 1 X Slope (%)  | 4.4   | N/A  | Storm Grate/Utility Hazard? |
|                         |            | N/A                                     | Ramp inside XWalk1?   | Yes   |      | Storm Grate/Utility Type    |
|                         |            | N/A                                     | Any Obstructions?     | N/A   |      |                             |
| Total Cost:             | \$ 1600.00 |                                         | Obstruction Type      |       | Yes  | Surface Condition? (G/P)    |
|                         |            |                                         |                       | N/A   | N/A  | Curb Slope (%)              |