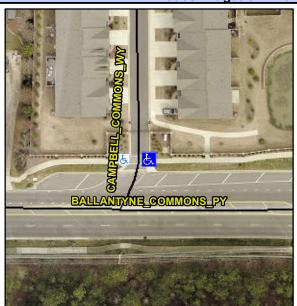

N/A

Intersection ID: 51970 Main Street: CAMPBELL\_COMMONS\_WY Cross Street: BALLANTYNE\_COMMONS\_PY Location: NE ADA ID: 40EEB3D6F1FD Ramp Type: Directional1 Initial Pass/Fail: Fail **Overall Compliance: No Severity Score:** 1.25

**Codes/Mitigation Info/P** 

**CAMPBELL COMMONS WY** Street 1 Name Stop Condition-Street 1 StopSign Street 2 Name N/A Stop Condition-Street 2 N/A

| /Possible Solution      |            | Field Measurements/Component Compliance |                       |       |      |                             |
|-------------------------|------------|-----------------------------------------|-----------------------|-------|------|-----------------------------|
| Possible Solutions:     |            | Compliance Description                  |                       |       | Comp | liance Description          |
| Remove & Replace Entire | Ramp.      | N/A                                     | Ramp Length (in)      | 133.0 | N/A  | Grade Break?                |
|                         | •          | Yes                                     | Ramp Width (in)       | 71.0  | N/A  | Grade Break Slope (%)       |
|                         |            | Yes                                     | Ramp Slope (%)        | 7.7   | N/A  | Grade Break XSlope (%)      |
|                         |            | No                                      | Ramp XSlope (%)       | 2.3   |      |                             |
|                         |            | N/A                                     | Flare Type LT         | N/A   | N/A  | Flare Type RT               |
|                         |            | N/A                                     | Flare Slope LT (%)    | N/A   | N/A  | Flare Slope RT (%)          |
| Surveyor Notes:         |            | N/A                                     | Flare Traversable LT? | N/A   | N/A  | Flare Traversable RT?       |
| NO CURB LINE            |            | N/A                                     | Landing Length (in)   | 0.0   | N/A  | DWS Provided?               |
| 2                       |            | N/A                                     | Landing Width (in)    | 0.0   | N/A  | DWS Contrast?               |
|                         |            | N/A                                     | Landing Slope (%)     | 0.0   | N/A  | DWS Length (in)             |
|                         |            | N/A                                     | Landing X Slope (%)   | 0.0   | N/A  | DWS Full Width?             |
| PROW/ADA:               |            | N/A                                     | Landing Curb? (Y/N)   | N/A   | N/A  | DWS Offset LT (in)          |
| R304.5.3                |            | N/A                                     | Shared Landing?       | N/A   | N/A  | DWS Offset RT (in)          |
|                         |            | N/A                                     | Gutter Ponding?       | 0.0   | N/A  | Gutter Slope (%)            |
|                         |            | N/A                                     | Gutter Lip Ht (in)    | 0.0   | N/A  | Gutter X Slope (%)          |
|                         |            | N/A                                     | Painted X Walk1?      | Yes   |      | Road Slope (%)              |
|                         |            |                                         | X Walk 1 Direction    | To SW |      | Road X Slope (%)            |
|                         |            |                                         | X Walk 1 Width (in)   | 91.5  |      | Clear Space?                |
|                         |            |                                         | X Walk 1 Slope (%)    | 0.6   | N/A  | Clear Space to XWalk (in)   |
|                         |            |                                         | X Walk 1 X Slope (%)  | 4.4   | N/A  | Storm Grate/Utility Hazard? |
|                         |            | N/A                                     | Ramp inside XWalk1?   | Yes   |      | Storm Grate/Utility Type    |
|                         |            | N/A                                     | Any Obstructions?     | N/A   |      |                             |
| Total Cost:             | \$ 1600.00 |                                         | Obstruction Type      |       | Yes  | Surface Condition? (G/P)    |
|                         |            |                                         |                       | N/A   | N/A  | Curb Slope (%)              |