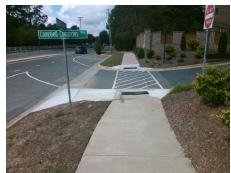

N/A

Intersection ID: 51970 Main Street: CAMPBELL\_COMMONS\_WY Cross Street: BALLANTYNE\_COMMONS\_PY Location: NE ADA ID: 40EEB3D6F1FD Ramp Type: Directional1 Initial Pass/Fail: Fail **Overall Compliance: No Severity Score:** 1.25

**Codes/Mitigation Info/P** 

**CAMPBELL COMMONS WY** Street 1 Name Stop Condition-Street 1 StopSign Street 2 Name N/A Stop Condition-Street 2 N/A

| /Possible Solution      |            | Field Measurements/Component Compliance |                       |       |      |                             |
|-------------------------|------------|-----------------------------------------|-----------------------|-------|------|-----------------------------|
| Possible Solutions:     |            | Compliance Description                  |                       |       | Comp | liance Description          |
| Remove & Replace Entire | Ramp.      | N/A                                     | Ramp Length (in)      | 133.0 | N/A  | Grade Break?                |
|                         | •          | Yes                                     | Ramp Width (in)       | 71.0  | N/A  | Grade Break Slope (%)       |
|                         |            | Yes                                     | Ramp Slope (%)        | 7.7   | N/A  | Grade Break XSlope (%)      |
|                         |            | No                                      | Ramp XSlope (%)       | 2.3   |      |                             |
|                         |            | N/A                                     | Flare Type LT         | N/A   | N/A  | Flare Type RT               |
|                         |            | N/A                                     | Flare Slope LT (%)    | N/A   | N/A  | Flare Slope RT (%)          |
| Surveyor Notes:         |            | N/A                                     | Flare Traversable LT? | N/A   | N/A  | Flare Traversable RT?       |
| NO CURB LINE            |            | N/A                                     | Landing Length (in)   | 0.0   | N/A  | DWS Provided?               |
| 2                       |            | N/A                                     | Landing Width (in)    | 0.0   | N/A  | DWS Contrast?               |
|                         |            | N/A                                     | Landing Slope (%)     | 0.0   | N/A  | DWS Length (in)             |
|                         |            | N/A                                     | Landing X Slope (%)   | 0.0   | N/A  | DWS Full Width?             |
| PROW/ADA:               |            | N/A                                     | Landing Curb? (Y/N)   | N/A   | N/A  | DWS Offset LT (in)          |
| R304.5.3                |            | N/A                                     | Shared Landing?       | N/A   | N/A  | DWS Offset RT (in)          |
|                         |            | N/A                                     | Gutter Ponding?       | 0.0   | N/A  | Gutter Slope (%)            |
|                         |            | N/A                                     | Gutter Lip Ht (in)    | 0.0   | N/A  | Gutter X Slope (%)          |
|                         |            | N/A                                     | Painted X Walk1?      | Yes   |      | Road Slope (%)              |
|                         |            |                                         | X Walk 1 Direction    | To SW |      | Road X Slope (%)            |
|                         |            |                                         | X Walk 1 Width (in)   | 91.5  |      | Clear Space?                |
|                         |            |                                         | X Walk 1 Slope (%)    | 0.6   | N/A  | Clear Space to XWalk (in)   |
|                         |            |                                         | X Walk 1 X Slope (%)  | 4.4   | N/A  | Storm Grate/Utility Hazard? |
|                         |            | N/A                                     | Ramp inside XWalk1?   | Yes   |      | Storm Grate/Utility Type    |
|                         |            | N/A                                     | Any Obstructions?     | N/A   |      |                             |
| Total Cost:             | \$ 1600.00 |                                         | Obstruction Type      |       | Yes  | Surface Condition? (G/P)    |
|                         |            |                                         |                       | N/A   | N/A  | Curb Slope (%)              |