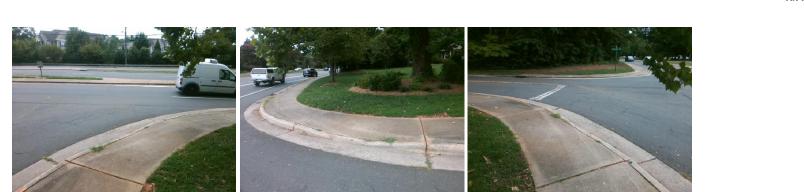

t 2 None X Walk 1 X Slope (%) 3.6 X Walk 2 X Slope (%)                             | 2.6     |
| Street 2 Name ARUNDEL DR N/A Ramp inside XWalk1? N/A Ramp inside XWalk2?                               | N/A     |
| Stop Condition-Street 1 StopSign Road Slope (%) 5.7 N/A Clear Space?                                   | N/A     |
| Road X Slope (%) 2.7 N/A Clear Space to XWalk (in)                                                     | N/A     |
| N/A Any Obstructions? N/A N/A Storm Grate/Utility Hazard                                               |         |
| Total Cost: \$ 3200.00 Obstruction Type Storm Grate/Utility Type                                       |         |
| N/A                                                                                                    | N/A     |