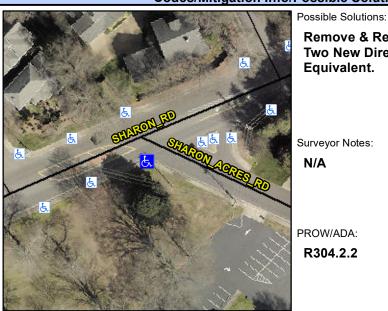

## **Access Compliance Report Public Rights-of-Way** (Curb Ramps)

Intersection ID: 22317 Main Street: SHARON RD **Cross Street: SHARON ACRES RD** Location: S ADA ID: 410531D1C442 Ramp Type: PerpDiag Initial Pass/Fail: Fail **Overall Compliance: No Severity Score:** 12.5

**Codes/Mitigation Info/Possible Solution** 

## Field Measurements/Component Compliance

**SHARON ACRES RD** Street 1 Name Stop Condition-Street 2 Street 2 Name Stop Condition-Street 1

Remove & Replace Curb Ramp With Two New Directional Ramps or Equivalent.

Surveyor Notes:

N/A

PROW/ADA:

R304.2.2

StopSign **SHARON RD** None

Total Cost: 3200.00

|     |                       | Data | Compliance Description |                             | Data |
|-----|-----------------------|------|------------------------|-----------------------------|------|
| N/A | Ramp Length (in)      | 48.0 | No                     | Ramp Slope (%)              | 11.0 |
| Yes | Ramp Width (in)       | 48.0 | Yes                    | Ramp XSlope (%)             | 2.0  |
| N/A | Flare Type LT         | N/A  | N/A                    | Flare Type RT               | N/A  |
| N/A | Flare Slope LT (%)    | N/A  | N/A                    | Flare Slope RT (%)          | N/A  |
| N/A | Flare Traversable LT? | N/A  | N/A                    | Flare Traversable RT?       | N/A  |
| N/A | Landing Length (in)   | N/A  | N/A                    | DWS Provided?               | N/A  |
| N/A | Landing Width (in)    | N/A  | N/A                    | DWS Contrast?               | N/A  |
| N/A | Landing Slope (%)     | N/A  | N/A                    | DWS Length (in)             | N/A  |
| N/A | Landing X Slope (%)   | N/A  | N/A                    | DWS Full Width?             | N/A  |
| N/A | Landing Curb? (Y/N)   | N/A  | N/A                    | DWS Offset (in)             | N/A  |
| N/A | Shared Landing?       | N/A  |                        |                             |      |
| N/A | Gutter Ponding?       | N/A  | N/A                    | Gutter Slope (%)            | N/A  |
| N/A | Gutter Lip Ht (in)    | N/A  | N/A                    | Gutter X Slope (%)          | N/A  |
| N/A | Painted X Walk1?      | No   | N/A                    | Painted X Walk2?            | No   |
|     | X Walk 1 Direction    | To E |                        | X Walk 2 Direction          | To N |
| N/A | X Walk 1 Width (in)   | N/A  | N/A                    | X Walk 2 Width (in)         | N/A  |
|     | X Walk 1 Slope (%)    | 2.8  |                        | X Walk 2 Slope (%)          | 3.1  |
|     | X Walk 1 X Slope (%)  | 2.3  |                        | X Walk 2 X Slope (%)        | 3.9  |
| N/A | Ramp inside XWalk1?   | N/A  | N/A                    | Ramp inside XWalk2?         | N/A  |
|     | Road Slope (%)        | 2.2  | N/A                    | Clear Space?                | N/A  |
|     | Road X Slope (%)      | 4.1  | N/A                    | Clear Space to XWalk (in)   | N/A  |
| N/A | Any Obstructions?     | N/A  | N/A                    | Storm Grate/Utility Hazard? | N/A  |
|     | Obstruction Type      |      |                        | Storm Grate/Utility Type    |      |
|     |                       | N/A  | l                      |                             | N/A  |