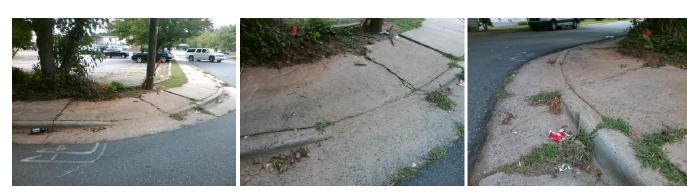

## Access Compliance Report Public Rights-of-Way (Curb Ramps)

| Intersection ID: 8759                                 | Main Street: BENNETT_ST |                              |                                                | eet.                                    | FITZGERALD AV         | Location: | SE                          |                             |      |  |
|-------------------------------------------------------|-------------------------|------------------------------|------------------------------------------------|-----------------------------------------|-----------------------|-----------|-----------------------------|-----------------------------|------|--|
|                                                       |                         |                              |                                                |                                         |                       |           |                             |                             |      |  |
| ADA ID: 41090AA6EEF9 Ramp Type: Perp                  |                         |                              | Initial Pass/Fail: Fail Overall Compliance: No |                                         |                       |           | o Severity Score:           | 33.75                       |      |  |
| Codes/Mitigation Info/Possible Solution               |                         |                              |                                                | Field Measurements/Component Compliance |                       |           |                             |                             |      |  |
| A & C.A.                                              | -                       | Possible Solutions:          | Compliance Description                         |                                         |                       | Data      | Data Compliance Description |                             |      |  |
| The I Carlos                                          |                         | Remove & Replace Entire Ramp | . N                                            | I/A                                     | Ramp Length (in)      | 48.5      | No                          | Ramp Slope (%)              | 15.1 |  |
| BELLE AND AND AND                                     |                         |                              | N                                              | lo                                      | Ramp Width (in)       | 46.0      | Yes                         | Ramp XSlope (%)             | 1.6  |  |
| SEN ON THE                                            | 1 con El                |                              | Ν                                              | / <b>A</b>                              | Flare Type LT         | N/A       | N/A                         | Flare Type RT               | N/A  |  |
| 100 100 100 15 10 10 10 10 10 10 10 10 10 10 10 10 10 | * * * * * *             |                              | N                                              | I/A                                     | Flare Slope LT (%)    | N/A       | N/A                         | Flare Slope RT (%)          | N/A  |  |
| A CARGE AND A CARGE AND A                             |                         |                              | N                                              | I/A                                     | Flare Traversable LT? | N/A       | N/A                         | Flare Traversable RT?       | N/A  |  |
|                                                       | TRALD AV                |                              | N                                              | I/A                                     | Landing Length (in)   | N/A       | N/A                         | DWS Provided?               | N/A  |  |
| HILDS -                                               |                         | Surveyor Notes:              | N                                              | I/A                                     | Landing Width (in)    | N/A       | N/A                         | DWS Contrast?               | N/A  |  |
| E Contraction of the second                           |                         | N/A                          | N                                              | I/A                                     | Landing Slope (%)     | N/A       | N/A                         | DWS Length (in)             | N/A  |  |
|                                                       | and the second          |                              | N                                              | I/A                                     | Landing X Slope (%)   | N/A       | N/A                         | DWS Full Width?             | N/A  |  |
|                                                       | 4                       |                              | N                                              | I/A                                     | Landing Curb? (Y/N)   | N/A       | N/A                         | DWS Offset (in)             | N/A  |  |
| - PTPUT                                               | S. S. S.                |                              | N                                              | I/A                                     | Shared Landing?       | N/A       |                             |                             |      |  |
| HULE I                                                |                         | PROW/ADA:                    | N                                              | I/A                                     | Gutter Ponding?       | N/A       | N/A                         | Gutter Slope (%)            | N/A  |  |
| No the                                                |                         | R304.5.1, R304.2.2           | N                                              | / <b>A</b>                              | Gutter Lip Ht (in)    | 1.5       | N/A                         | Gutter X Slope (%)          | N/A  |  |
| All the former                                        | No T                    |                              | N                                              | I/A                                     | Painted X Walk1?      | No        | N/A                         | Painted X Walk2?            | N/A  |  |
|                                                       |                         |                              |                                                |                                         | X Walk 1 Direction    | To N      |                             | X Walk 2 Direction          | N/A  |  |
|                                                       |                         |                              | N                                              | I/A                                     | X Walk 1 Width (in)   | N/A       | N/A                         | X Walk 2 Width (in)         | N/A  |  |
| Street 1 Name                                         | FITZGERALD AV           |                              |                                                |                                         | X Walk 1 Slope (%)    | 0.6       |                             | X Walk 2 Slope (%)          | N/A  |  |
| Stop Condition-Street 2                               | StopSign                |                              |                                                |                                         | X Walk 1 X Slope (%)  | 2.6       |                             | X Walk 2 X Slope (%)        | N/A  |  |
| Street 2 Name                                         | N/A                     |                              | N                                              | I/A                                     | Ramp inside XWalk1?   | N/A       | N/A                         | Ramp inside XWalk2?         | N/A  |  |
| Stop Condition-Street 1                               | N/A                     |                              |                                                |                                         | Road Slope (%)        | N/A       | N/A                         | Clear Space?                | N/A  |  |
|                                                       |                         |                              |                                                |                                         | Road X Slope (%)      | N/A       | N/A                         | Clear Space to XWalk (in)   | N/A  |  |
|                                                       |                         |                              | Ν                                              | I/A                                     | Any Obstructions?     | N/A       | N/A                         | Storm Grate/Utility Hazard? | N/A  |  |
|                                                       |                         | Total Cost: \$               | 1850.00                                        |                                         | Obstruction Type      |           |                             | Storm Grate/Utility Type    |      |  |
|                                                       |                         |                              |                                                |                                         |                       | N/A       |                             |                             | N/A  |  |