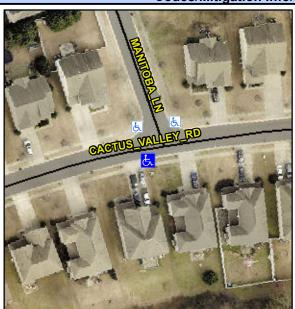

## Access Compliance Report Public Rights-of-Way (Curb Ramps)

Intersection ID: 47842 Main Street: MANITOBA\_LN Cross Street: CACTUS\_VALLEY\_RD Location: SW

ADA ID: 410C0B2F7A36 Ramp Type: Perp Initial Pass/Fail: Fail Overall Compliance: No Severity Score: 12.5

## Field Measurements/Component Compliance

Street 1 Name CACTUS VALLEY RD
Stop Condition-Street 2 None
Street 2 Name N/A
Stop Condition-Street 1 N/A

| U                    | FUSSIBLE SULLION              |
|----------------------|-------------------------------|
| Contract of the last | Possible Solutions:           |
| The Page             | Remove & Replace Entire Ramp. |
| The same             |                               |
|                      |                               |
| -                    |                               |
|                      | Companya Natao                |
|                      | Surveyor Notes:               |
| -                    | N/A                           |
| 1                    |                               |
| 100                  |                               |
|                      | PROW/ADA:                     |
| 0                    | R304.2.2                      |
|                      |                               |
|                      |                               |
|                      |                               |
|                      |                               |
|                      |                               |
|                      |                               |
|                      |                               |