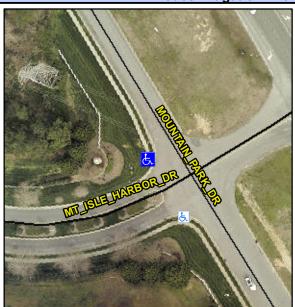

## **Access Compliance Report Public Rights-of-Way** (Curb Ramps)

Intersection ID: 3603 Main Street: MOUNTAIN PARK DR Cross Street: MT ISLE HARBOR DR Location: NW **Overall Compliance: No Severity Score:** ADA ID: 4111AF287965 Ramp Type: Perp Initial Pass/Fail: Fail 12.5

## Field Measurements/Component Compliance

MT ISLE HARBOR DR Street 1 Name Stop Condition-Street 2 StopSign N/A Street 2 Name Stop Condition-Street 1 N/A Possible Solutions: Remove & Replace Entire Ramp. Surveyor Notes: N/A PROW/ADA: Not Found, R304.2.2