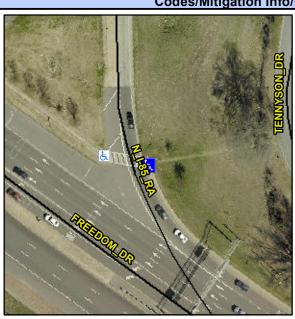

## Access Compliance Report Public Rights-of-Way (Curb Ramps)

Intersection ID: 9865 Main Street: FREEDOM\_DR Cross Street: N\_I-85\_RA Location: SE

ADA ID: 411310AFC6F6 Ramp Type: Perp Initial Pass/Fail: Fail Overall Compliance: No Severity Score: 21.25

Codes/Mitigation Info/Possible Solution

Street 1 Name

N I-85 RA
Stop Condition-Street 2
Signal
Street 2 Name

N/A
Stop Condition-Street 1

N/A

| Possible Solutions:           |  |  |  |  |  |  |
|-------------------------------|--|--|--|--|--|--|
| Remove & Replace Entire Ramp. |  |  |  |  |  |  |
| ·                             |  |  |  |  |  |  |
|                               |  |  |  |  |  |  |
|                               |  |  |  |  |  |  |
|                               |  |  |  |  |  |  |
|                               |  |  |  |  |  |  |
| Surveyor Notes:               |  |  |  |  |  |  |
| N/A                           |  |  |  |  |  |  |
|                               |  |  |  |  |  |  |
|                               |  |  |  |  |  |  |
|                               |  |  |  |  |  |  |
| PROW/ADA:                     |  |  |  |  |  |  |
| Not Found, R304.5.1, R304.2.2 |  |  |  |  |  |  |
|                               |  |  |  |  |  |  |
|                               |  |  |  |  |  |  |
|                               |  |  |  |  |  |  |
|                               |  |  |  |  |  |  |
|                               |  |  |  |  |  |  |
|                               |  |  |  |  |  |  |
|                               |  |  |  |  |  |  |