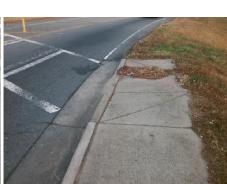

Codes/Mitigation Info/Possible Solution

Street 1 Name

N I-85 RA
Stop Condition-Street 2
Signal
Street 2 Name

N/A
Stop Condition-Street 1

N/A

| Possible Solutions:           |  |  |  |  |  |  |
|-------------------------------|--|--|--|--|--|--|
| Remove & Replace Entire Ramp. |  |  |  |  |  |  |
| ·                             |  |  |  |  |  |  |
|                               |  |  |  |  |  |  |
|                               |  |  |  |  |  |  |
|                               |  |  |  |  |  |  |
|                               |  |  |  |  |  |  |
| Surveyor Notes:               |  |  |  |  |  |  |
| N/A                           |  |  |  |  |  |  |
|                               |  |  |  |  |  |  |
|                               |  |  |  |  |  |  |
|                               |  |  |  |  |  |  |
| PROW/ADA:                     |  |  |  |  |  |  |
| Not Found, R304.5.1, R304.2.2 |  |  |  |  |  |  |
|                               |  |  |  |  |  |  |
|                               |  |  |  |  |  |  |
|                               |  |  |  |  |  |  |
|                               |  |  |  |  |  |  |
|                               |  |  |  |  |  |  |
|                               |  |  |  |  |  |  |
|                               |  |  |  |  |  |  |

| ا<br>الم |        |  |
|----------|--------|--|
|          |        |  |
|          | اسطينا |  |

Total Cost:

1850.00

| Field Measurements/Component Compliance |                       |       |      |                        |                         |      |  |  |  |
|-----------------------------------------|-----------------------|-------|------|------------------------|-------------------------|------|--|--|--|
| Comp                                    | liance Description    | Data  | Comp | liance                 | Description             | Data |  |  |  |
| N/A                                     | Ramp Length (in)      | 59.0  | No   | Ramp                   | Slope (%)               | 10.2 |  |  |  |
| No                                      | Ramp Width (in)       | 43.5  | Yes  | Ramp                   | XSlope (%)              | 1.6  |  |  |  |
| N/A                                     | Flare Type LT         | N/A   | N/A  | N/A Flare Type RT      |                         | N/A  |  |  |  |
| N/A                                     | Flare Slope LT (%)    | N/A   | N/A  | N/A Flare Slope RT (%) |                         | N/A  |  |  |  |
| N/A                                     | Flare Traversable LT? | N/A   | N/A  | Flare                  | Traversable RT?         | N/A  |  |  |  |
| N/A                                     | Landing Length (in)   | N/A   | N/A  | DWS                    | Provided?               | N/A  |  |  |  |
| N/A                                     | Landing Width (in)    | N/A   | N/A  | DWS                    | Contrast?               | N/A  |  |  |  |
| N/A                                     | Landing Slope (%)     | N/A   | N/A  | DWS                    | Length (in)             | N/A  |  |  |  |
| N/A                                     | Landing X Slope (%)   | N/A   | N/A  | DWS                    | Full Width?             | N/A  |  |  |  |
| N/A                                     | Landing Curb? (Y/N)   | N/A   | N/A  | DWS                    | Offset (in)             | N/A  |  |  |  |
| N/A                                     | Shared Landing?       | N/A   |      |                        |                         |      |  |  |  |
| N/A                                     | Gutter Ponding?       | N/A   | N/A  | Gutte                  | r Slope (%)             | N/A  |  |  |  |
| N/A                                     | Gutter Lip Ht (in)    | N/A   | N/A  | Gutte                  | r X Slope (%)           | N/A  |  |  |  |
| N/A                                     | Painted X Walk1?      | Yes   | N/A  | Paint                  | ed X Walk2?             | N/A  |  |  |  |
|                                         | X Walk 1 Direction    | To NW |      | X Wa                   | lk 2 Direction          | N/A  |  |  |  |
| N/A                                     | X Walk 1 Width (in)   | 103.0 | N/A  | X Wa                   | lk 2 Width (in)         | N/A  |  |  |  |
|                                         | X Walk 1 Slope (%)    | 4.7   |      | X Wa                   | lk 2 Slope (%)          | N/A  |  |  |  |
|                                         | X Walk 1 X Slope (%)  | 1.9   |      | X Wa                   | lk 2 X Slope (%)        | N/A  |  |  |  |
| N/A                                     | Ramp inside XWalk1?   | Yes   | N/A  | Ram                    | inside XWalk2?          | N/A  |  |  |  |
|                                         | Road Slope (%)        | N/A   | N/A  | Clear                  | Space?                  | N/A  |  |  |  |
|                                         | Road X Slope (%)      | N/A   | N/A  | Clear                  | Space to XWalk (in)     | N/A  |  |  |  |
| N/A                                     | Any Obstructions?     | N/A   | N/A  | Storn                  | n Grate/Utility Hazard? | N/A  |  |  |  |
|                                         | Obstruction Type      |       |      | Storn                  | n Grate/Utility Type    |      |  |  |  |
|                                         |                       | N/A   |      |                        |                         | N/A  |  |  |  |
|                                         |                       |       | Yes  | Surfa                  | ce Condition? (G/P)     | Good |  |  |  |