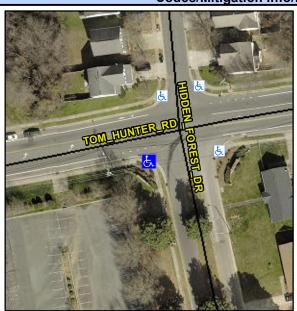

## Access Compliance Report Public Rights-of-Way (Curb Ramps)

Intersection ID: 7249Main Street:HIDDEN\_FOREST\_DRCross Street:TOM\_HUNTER\_RDLocation:SWADA ID: 4115F162A082Ramp Type:ParaDiagInitial Pass/Fail:FailOverall Compliance:NoSeverity Score:25

## Field Measurements/Component Compliance

Street 1 Name
Stop Condition-Street 1
Street 2 Name
Stop Condition-Street 2

HIDDEN FOREST DR StopSign TOM HUNTER RD None Possible Solutions:

Remove & Replace Curb Ramp With
Two New Directional Ramps or
Equivalent.