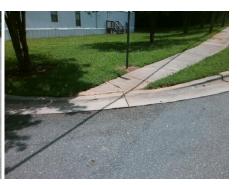

Total Cost: 1600.00

| Field Measurements/Component Compliance |                       |       |                        |                             |      |
|-----------------------------------------|-----------------------|-------|------------------------|-----------------------------|------|
| Compliance Description                  |                       | Data  | Compliance Description |                             | Data |
| N/A                                     | Ramp Length (in)      | 23.0  | N/A                    | Grade Break?                | N/A  |
| No                                      | Ramp Width (in)       | 45.0  | N/A                    | Grade Break Slope (%)       | 0.0  |
| No                                      | Ramp Slope (%)        | 10.9  | N/A                    | Grade Break XSlope (%)      | 0.0  |
| Yes                                     | Ramp XSlope (%)       | 0.7   |                        |                             |      |
| N/A                                     | Flare Type LT         | N/A   | N/A                    | Flare Type RT               | N/A  |
| N/A                                     | Flare Slope LT (%)    | N/A   | N/A                    | Flare Slope RT (%)          | 0.0  |
| N/A                                     | Flare Traversable LT? | N/A   | N/A                    | Flare Traversable RT?       | N/A  |
| N/A                                     | Landing Length (in)   | 0.0   | N/A                    | DWS Provided?               | N/A  |
| N/A                                     | Landing Width (in)    | 0.0   | N/A                    | DWS Contrast?               | N/A  |
| N/A                                     | Landing Slope (%)     | 0.0   | N/A                    | DWS Length (in)             | N/A  |
| N/A                                     | Landing X Slope (%)   | 0.0   | N/A                    | DWS Full Width?             | N/A  |
| N/A                                     | Landing Curb? (Y/N)   | N/A   | N/A                    | DWS Offset LT (in)          | N/A  |
| N/A                                     | Shared Landing?       | N/A   | N/A                    | DWS Offset RT (in)          | N/A  |
| N/A                                     | Gutter Ponding?       | 0.0   | N/A                    | Gutter Slope (%)            | N/A  |
| N/A                                     | Gutter Lip Ht (in)    | 0.0   | N/A                    | Gutter X Slope (%)          | N/A  |
| N/A                                     | Painted X Walk1?      | No    |                        | Road Slope (%)              | 5.4  |
|                                         | X Walk 1 Direction    | To NW |                        | Road X Slope (%)            | 5.4  |
|                                         | X Walk 1 Width (in)   | N/A   |                        | Clear Space?                | N/A  |
|                                         | X Walk 1 Slope (%)    | 5.4   | N/A                    | Clear Space to XWalk (in)   | N/A  |
|                                         | X Walk 1 X Slope (%)  | 5.4   | N/A                    | Storm Grate/Utility Hazard? | N/A  |
| N/A                                     | Ramp inside XWalk1?   | N/A   |                        | Storm Grate/Utility Type    |      |
| N/A                                     | Any Obstructions?     | N/A   |                        |                             | N/A  |
|                                         | Obstruction Type      |       | Yes                    | Surface Condition? (G/P)    | Good |
|                                         |                       | N/A   | N/A                    | Curb Slope (%)              | N/A  |
|                                         |                       |       |                        |                             |      |