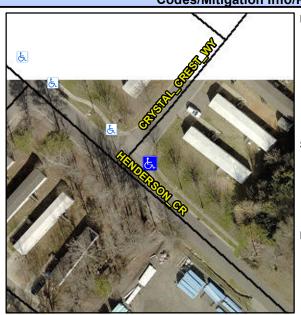

## **Access Compliance Report Public Rights-of-Way** (Curb Ramps)

Intersection ID: 4865 Main Street: HENDERSON CR Cross Street: CRYSTAL\_CREST\_WY Location: SE ADA ID: 4115FB803A08 Ramp Type: Directional1 Initial Pass/Fail: Fail **Overall Compliance: No** Severity Score: 21.25

**Codes/Mitigation Info/Possible Solution** 

**CRYSTAL CREST WY** Street 1 Name Stop Condition-Street 1 StopSign Street 2 Name N/A Stop Condition-Street 2 N/A Possible Solutions: Remove & Replace Entire Ramp. Surveyor Notes: N/A PROW/ADA: R304.5.1, R304.2.2