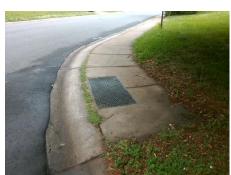

## Access Compliance Report Public Rights-of-Way (Curb Ramps)

| Intersection ID: 8184                   | Main Street: ENGLISH_DR |                                         |         | Street:                                       | SOUTHWEST_BV          | Location: | SW                     |                             |        |
|-----------------------------------------|-------------------------|-----------------------------------------|---------|-----------------------------------------------|-----------------------|-----------|------------------------|-----------------------------|--------|
| ADA ID: 4123247B9E13                    | Ramp Type: BlendTrans1  |                                         |         | nitial Pass/Fail: Pass Overall Compliance: No |                       |           |                        | o Severity Score:           | 0.25   |
| Codes/Mitigation Info/Possible Solution |                         |                                         |         | Field Measurements/Component Compliance       |                       |           |                        |                             |        |
|                                         | IV. all                 | Possible Solutions:                     |         | Compliance Description Data                   |                       |           | Compliance Description |                             | Data   |
| SOUTHWEST BY 15.                        | 6.<br>6.                | Remove & Replace Curb Ram               | n With  | N/A                                           | Ramp Length (in)      | 25.0      |                        | BlendTrans Slope (%)        | 2.6    |
|                                         |                         | Two New Directional Ramps o             |         | Yes                                           | Ramp Width (in)       | 48.0      |                        | BlendTrans XSlope (%)       | 2.5    |
|                                         |                         | Equivalent. Remove & Replace<br>Gutter. |         | N/A                                           | Flare Type LT         | Sloped    |                        | Flare Type RT               | Sloped |
|                                         |                         |                                         |         | Yes                                           | Flare Slope LT (%)    | -         | N/A                    | Flare Slope RT (%)          | 3.8    |
|                                         |                         |                                         |         | N/A                                           | Flare Traversable LT? |           | N/A                    | Flare Traversable RT?       | No     |
|                                         |                         |                                         |         | No                                            | Landing Length (in)   | 31.0      |                        | DWS Provided?               | Yes    |
|                                         |                         |                                         |         | Yes                                           | Landing Width (in)    | 48.0      |                        | DWS Contrast?               | Yes    |
|                                         |                         | ,                                       |         | Yes                                           | Landing Slope (%)     | 48.0      |                        | DWS Length (in)             | 24.0   |
|                                         |                         | NO RT SW                                |         |                                               |                       |           |                        | <b>č</b> ( )                |        |
|                                         |                         |                                         |         | No                                            | Landing X Slope (%)   | 2.6       |                        | DWS Full Width?             | Yes    |
|                                         |                         |                                         |         | N/A                                           | Landing Curb? (Y/N)   | No        | Yes                    | DWS Offset (in)             | 0.0    |
|                                         |                         |                                         |         | N/A                                           | Shared Landing?       | No        |                        |                             |        |
|                                         |                         | PROW/ADA:                               |         | Yes                                           | Gutter Ponding?       | No        | Yes                    | Gutter Slope (%)            | 3.6    |
|                                         |                         | Not Found, R304.5.3, R304.2.1           |         | Yes                                           | Gutter Lip Ht (in)    | 0.0       | No                     | Gutter X Slope (%)          | 4.5    |
|                                         |                         |                                         |         | N/A                                           | Painted X Walk1?      | No        | N/A                    | Painted X Walk2?            | N/A    |
|                                         |                         |                                         |         |                                               | X Walk 1 Direction    | To E      |                        | X Walk 2 Direction          | N/A    |
|                                         | L MESTE                 |                                         |         |                                               | X Walk 1 Width (in)   | N/A       |                        | X Walk 2 Width (in)         | N/A    |
| Street 1 Name                           | ENGLISH DR              |                                         |         |                                               | X Walk 1 Slope (%)    | 4.2       |                        | X Walk 2 Slope (%)          | N/A    |
| Stop Condition-Street 1                 | StopSign                |                                         |         |                                               | X Walk 1 X Slope (%)  | 2.5       |                        | X Walk 2 X Slope (%)        | N/A    |
| Street 2 Name                           | N/A                     |                                         |         | N/A                                           | Ramp inside XWalk1?   | N/A       | N/A                    | Ramp inside XWalk2?         | N/A    |
| Stop Condition-Street 2                 | N/A                     |                                         |         |                                               | Road Slope (%)        | 2.5       |                        | Clear Space?                | Yes    |
|                                         |                         |                                         |         |                                               | Road X Slope (%)      |           | N/A                    | Clear Space to XWalk (in)   | N/A    |
|                                         |                         |                                         |         | Yes                                           | Any Obstructions?     | No        |                        | Storm Grate/Utility Hazard? | No     |
|                                         |                         | Total Cost: \$                          | 3950.00 |                                               | Obstruction Type      |           |                        | Storm Grate/Utility Type    |        |
|                                         |                         | ψ                                       | 0000.00 |                                               |                       | N/A       |                        | Clothin Grate/Guilty Type   | N/A    |
|                                         |                         |                                         |         |                                               |                       | N/A       |                        |                             | 11/A   |