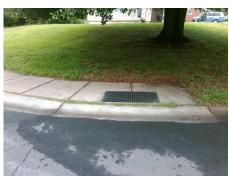

## Access Compliance Report Public Rights-of-Way (Curb Ramps)

| Intersection ID: 8184                   | Main Street: ENGLISH_DR |                                         |         | Street:                                       | SOUTHWEST_BV          | Location: | SW                     |                             |        |
|-----------------------------------------|-------------------------|-----------------------------------------|---------|-----------------------------------------------|-----------------------|-----------|------------------------|-----------------------------|--------|
| ADA ID: 4123247B9E13                    | Ramp Type: BlendTrans1  |                                         |         | nitial Pass/Fail: Pass Overall Compliance: No |                       |           |                        | o Severity Score:           | 0.25   |
| Codes/Mitigation Info/Possible Solution |                         |                                         |         | Field Measurements/Component Compliance       |                       |           |                        |                             |        |
|                                         | IV. all                 | Possible Solutions:                     |         | Compliance Description Data                   |                       |           | Compliance Description |                             | Data   |
| SOUTHWEST BY 15.                        | 6.<br>6.                | Remove & Replace Curb Ram               | n With  | N/A                                           | Ramp Length (in)      | 25.0      |                        | BlendTrans Slope (%)        | 2.6    |
|                                         |                         | Two New Directional Ramps o             |         | Yes                                           | Ramp Width (in)       | 48.0      |                        | BlendTrans XSlope (%)       | 2.5    |
|                                         |                         | Equivalent. Remove & Replace<br>Gutter. |         | N/A                                           | Flare Type LT         | Sloped    |                        | Flare Type RT               | Sloped |
|                                         |                         |                                         |         | Yes                                           | Flare Slope LT (%)    | -         | N/A                    | Flare Slope RT (%)          | 3.8    |
|                                         |                         |                                         |         | N/A                                           | Flare Traversable LT? |           | N/A                    | Flare Traversable RT?       | No     |
|                                         |                         |                                         |         | No                                            | Landing Length (in)   | 31.0      |                        | DWS Provided?               | Yes    |
|                                         |                         |                                         |         | Yes                                           | Landing Width (in)    | 48.0      |                        | DWS Contrast?               | Yes    |
|                                         |                         | ,                                       |         | Yes                                           | Landing Slope (%)     | 48.0      |                        | DWS Length (in)             | 24.0   |
|                                         |                         | NO RT SW                                |         |                                               |                       |           |                        | <b>č</b> ( )                |        |
|                                         |                         |                                         |         | No                                            | Landing X Slope (%)   | 2.6       |                        | DWS Full Width?             | Yes    |
|                                         |                         |                                         |         | N/A                                           | Landing Curb? (Y/N)   | No        | Yes                    | DWS Offset (in)             | 0.0    |
|                                         |                         |                                         |         | N/A                                           | Shared Landing?       | No        |                        |                             |        |
|                                         |                         | PROW/ADA:                               |         | Yes                                           | Gutter Ponding?       | No        | Yes                    | Gutter Slope (%)            | 3.6    |
|                                         |                         | Not Found, R304.5.3, R304.2.1           |         | Yes                                           | Gutter Lip Ht (in)    | 0.0       | No                     | Gutter X Slope (%)          | 4.5    |
|                                         |                         |                                         |         | N/A                                           | Painted X Walk1?      | No        | N/A                    | Painted X Walk2?            | N/A    |
|                                         |                         |                                         |         |                                               | X Walk 1 Direction    | To E      |                        | X Walk 2 Direction          | N/A    |
|                                         | L MESTE                 |                                         |         |                                               | X Walk 1 Width (in)   | N/A       |                        | X Walk 2 Width (in)         | N/A    |
| Street 1 Name                           | ENGLISH DR              |                                         |         |                                               | X Walk 1 Slope (%)    | 4.2       |                        | X Walk 2 Slope (%)          | N/A    |
| Stop Condition-Street 1                 | StopSign                |                                         |         |                                               | X Walk 1 X Slope (%)  | 2.5       |                        | X Walk 2 X Slope (%)        | N/A    |
| Street 2 Name                           | N/A                     |                                         |         | N/A                                           | Ramp inside XWalk1?   | N/A       | N/A                    | Ramp inside XWalk2?         | N/A    |
| Stop Condition-Street 2                 | N/A                     |                                         |         |                                               | Road Slope (%)        | 2.5       |                        | Clear Space?                | Yes    |
|                                         |                         |                                         |         |                                               | Road X Slope (%)      |           | N/A                    | Clear Space to XWalk (in)   | N/A    |
|                                         |                         |                                         |         | Yes                                           | Any Obstructions?     | No        |                        | Storm Grate/Utility Hazard? | No     |
|                                         |                         | Total Cost: \$                          | 3950.00 |                                               | Obstruction Type      |           |                        | Storm Grate/Utility Type    |        |
|                                         |                         | ψ                                       | 0000.00 |                                               |                       | N/A       |                        | Clothin Grate/Guilty Type   | N/A    |
|                                         |                         |                                         |         |                                               |                       | N/A       |                        |                             | 11/A   |