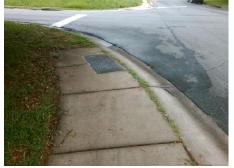

## Access Compliance Report Public Rights-of-Way (Curb Ramps)

| Intersection ID: 8184                   | Main Street: ENGLISH_DR |                                         |         | Street:                                       | SOUTHWEST_BV          | Location: | SW                     |                             |        |
|-----------------------------------------|-------------------------|-----------------------------------------|---------|-----------------------------------------------|-----------------------|-----------|------------------------|-----------------------------|--------|
| ADA ID: 4123247B9E13                    | Ramp Type: BlendTrans1  |                                         |         | nitial Pass/Fail: Pass Overall Compliance: No |                       |           |                        | o Severity Score:           | 0.25   |
| Codes/Mitigation Info/Possible Solution |                         |                                         |         | Field Measurements/Component Compliance       |                       |           |                        |                             |        |
|                                         | IV. all                 | Possible Solutions:                     |         | Compliance Description Data                   |                       |           | Compliance Description |                             | Data   |
| SOUTHWEST BY 15.                        | 6.<br>6.                | Remove & Replace Curb Ram               | n With  | N/A                                           | Ramp Length (in)      | 25.0      |                        | BlendTrans Slope (%)        | 2.6    |
|                                         |                         | Two New Directional Ramps o             |         | Yes                                           | Ramp Width (in)       | 48.0      |                        | BlendTrans XSlope (%)       | 2.5    |
|                                         |                         | Equivalent. Remove & Replace<br>Gutter. |         | N/A                                           | Flare Type LT         | Sloped    |                        | Flare Type RT               | Sloped |
|                                         |                         |                                         |         | Yes                                           | Flare Slope LT (%)    | -         | N/A                    | Flare Slope RT (%)          | 3.8    |
|                                         |                         |                                         |         | N/A                                           | Flare Traversable LT? |           | N/A                    | Flare Traversable RT?       | No     |
|                                         |                         |                                         |         | No                                            | Landing Length (in)   | 31.0      |                        | DWS Provided?               | Yes    |
|                                         |                         |                                         |         | Yes                                           | Landing Width (in)    | 48.0      |                        | DWS Contrast?               | Yes    |
|                                         |                         | ,                                       |         | Yes                                           | Landing Slope (%)     | 48.0      |                        | DWS Length (in)             | 24.0   |
|                                         |                         | NO RT SW                                |         |                                               |                       |           |                        | <b>č</b> ( )                |        |
|                                         |                         |                                         |         | No                                            | Landing X Slope (%)   | 2.6       |                        | DWS Full Width?             | Yes    |
|                                         |                         |                                         |         | N/A                                           | Landing Curb? (Y/N)   | No        | Yes                    | DWS Offset (in)             | 0.0    |
|                                         |                         |                                         |         | N/A                                           | Shared Landing?       | No        |                        |                             |        |
|                                         |                         | PROW/ADA:                               |         | Yes                                           | Gutter Ponding?       | No        | Yes                    | Gutter Slope (%)            | 3.6    |
|                                         |                         | Not Found, R304.5.3, R304.2.1           |         | Yes                                           | Gutter Lip Ht (in)    | 0.0       | No                     | Gutter X Slope (%)          | 4.5    |
|                                         |                         |                                         |         | N/A                                           | Painted X Walk1?      | No        | N/A                    | Painted X Walk2?            | N/A    |
|                                         |                         |                                         |         |                                               | X Walk 1 Direction    | To E      |                        | X Walk 2 Direction          | N/A    |
|                                         | L MESTE                 |                                         |         |                                               | X Walk 1 Width (in)   | N/A       |                        | X Walk 2 Width (in)         | N/A    |
| Street 1 Name                           | ENGLISH DR              |                                         |         |                                               | X Walk 1 Slope (%)    | 4.2       |                        | X Walk 2 Slope (%)          | N/A    |
| Stop Condition-Street 1                 | StopSign                |                                         |         |                                               | X Walk 1 X Slope (%)  | 2.5       |                        | X Walk 2 X Slope (%)        | N/A    |
| Street 2 Name                           | N/A                     |                                         |         | N/A                                           | Ramp inside XWalk1?   | N/A       | N/A                    | Ramp inside XWalk2?         | N/A    |
| Stop Condition-Street 2                 | N/A                     |                                         |         |                                               | Road Slope (%)        | 2.5       |                        | Clear Space?                | Yes    |
|                                         |                         |                                         |         |                                               | Road X Slope (%)      |           | N/A                    | Clear Space to XWalk (in)   | N/A    |
|                                         |                         |                                         |         | Yes                                           | Any Obstructions?     | No        |                        | Storm Grate/Utility Hazard? | No     |
|                                         |                         | Total Cost: \$                          | 3950.00 |                                               | Obstruction Type      |           |                        | Storm Grate/Utility Type    |        |
|                                         |                         | ψ                                       | 0000.00 |                                               |                       | N/A       |                        | Clothin Grate/Guilty Type   | N/A    |
|                                         |                         |                                         |         |                                               |                       | N/A       |                        |                             | 11/A   |