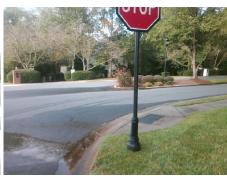

## Field Measurements/Component Compliance

Street 1 Name
Stop Condition-Street 2
Street 2 Name
Stop Condition-Street 1

MOORLAND DR None STONIER CT StopSign Possible Solutions:

Remove & Replace Curb Ramp With
Two New Directional Ramps or
Equivalent.

Surveyor Notes:

N/A

PROW/ADA:

Not Found, R304.5.1, R304.5.3

Total Cost: \$ 3200.00

| Field Measurements/Component Compilance |                        |                       |       |                        |                           |       |
|-----------------------------------------|------------------------|-----------------------|-------|------------------------|---------------------------|-------|
|                                         | Compliance Description |                       | Data  | Compliance Description |                           | Data  |
|                                         | N/A                    | Ramp Length (in)      | 56.0  | Yes                    | Ramp Slope (%)            | 6.7   |
|                                         | No                     | Ramp Width (in)       | 47.5  | No                     | Ramp XSlope (%)           | 3.8   |
|                                         | N/A                    | Flare Type LT         | N/A   | N/A                    | Flare Type RT             | N/A   |
|                                         | N/A                    | Flare Slope LT (%)    | N/A   | N/A                    | Flare Slope RT (%)        | N/A   |
|                                         | N/A                    | Flare Traversable LT? | N/A   | N/A                    | Flare Traversable RT?     | N/A   |
|                                         | N/A                    | Landing Length (in)   | N/A   | N/A                    | DWS Provided?             | N/A   |
|                                         | N/A                    | Landing Width (in)    | N/A   | N/A                    | DWS Contrast?             | N/A   |
|                                         | N/A                    | Landing Slope (%)     | N/A   | N/A                    | DWS Length (in)           | N/A   |
|                                         | N/A                    | Landing X Slope (%)   | N/A   | N/A                    | DWS Full Width?           | N/A   |
|                                         | N/A                    | Landing Curb? (Y/N)   | N/A   | N/A                    | DWS Offset (in)           | N/A   |
|                                         | N/A                    | Shared Landing?       | N/A   |                        |                           |       |
|                                         | N/A                    | Gutter Ponding?       | N/A   | N/A                    | Gutter Slope (%)          | N/A   |
|                                         | N/A                    | Gutter Lip Ht (in)    | N/A   | N/A                    | Gutter X Slope (%)        | N/A   |
|                                         | N/A                    | Painted X Walk1?      | No    | N/A                    | Painted X Walk2?          | No    |
|                                         |                        | X Walk 1 Direction    | To SW |                        | X Walk 2 Direction        | To SE |
|                                         | N/A                    | X Walk 1 Width (in)   | N/A   | N/A                    | X Walk 2 Width (in)       | N/A   |
|                                         |                        | X Walk 1 Slope (%)    | 1.4   |                        | X Walk 2 Slope (%)        | 2.5   |
|                                         |                        | X Walk 1 X Slope (%)  | 3.9   |                        | X Walk 2 X Slope (%)      | 1.2   |
|                                         | N/A                    | Ramp inside XWalk1?   | N/A   | N/A                    | Ramp inside XWalk2?       | N/A   |
|                                         |                        | Road Slope (%)        | 2.7   | N/A                    | Clear Space?              | N/A   |
|                                         |                        | Road X Slope (%)      | 2.0   | N/A                    | Clear Space to XWalk (in) | N/A   |
|                                         |                        |                       |       | l                      |                           |       |