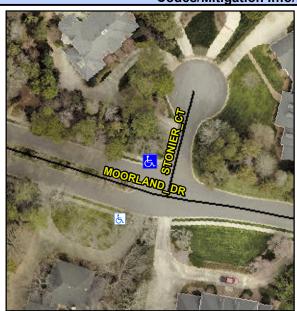

## Access Compliance Report Public Rights-of-Way (Curb Ramps)

Intersection ID: 22944 Main Street: MOORLAND\_DR Cross Street: STONIER\_CT Location: N

ADA ID: 4124FCD98A10 Ramp Type: PerpDiag Initial Pass/Fail: Fail Overall Compliance: No Severity Score: 10

## Field Measurements/Component Compliance

Street 1 Name
Stop Condition-Street 2
Street 2 Name
Stop Condition-Street 1

MOORLAND DR None STONIER CT StopSign Possible Solutions:

Remove & Replace Curb Ramp With
Two New Directional Ramps or
Equivalent.