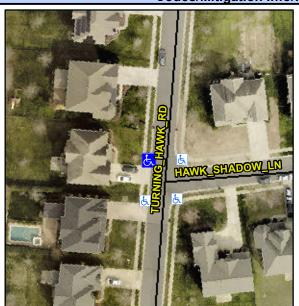

## Access Compliance Report Public Rights-of-Way (Curb Ramps)

Intersection ID: 47969Main Street: HAWK\_SHADOW\_LNCross Street: TURNING\_HAWK\_RDLocation:NWADA ID: 41260F2730CERamp Type: PerpInitial Pass/Fail: FailOverall Compliance: NoSeverity Score: 8.75

## Field Measurements/Component Compliance

Street 1 Name

TURNING HAWK RD

Stop Condition-Street 2

None

Street 2 Name

N/A

Stop Condition-Street 1