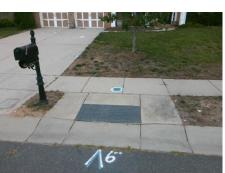

N/A

|              | Possible Solutions:           |   |
|--------------|-------------------------------|---|
| 1            | Remove & Replace Entire Ramp. | N |
| ą            |                               | N |
|              |                               | N |
|              |                               | N |
| i            |                               | N |
| TO 10 P.     |                               | N |
|              | Surveyor Notes:               | N |
| į            | N/A                           | N |
|              |                               | N |
| 1            |                               | N |
| 3            |                               | N |
| State Street | PROW/ADA:                     | N |
| 1            | Not Found, R304.5.1           | N |
|              |                               | N |
| -            |                               |   |
| -            |                               | N |
|              |                               |   |
|              |                               |   |

Total Cost:

1850.00

| Compliance Description |                       | Data  | ata Compliance Description |                             | Data |  |
|------------------------|-----------------------|-------|----------------------------|-----------------------------|------|--|
| N/A                    | Ramp Length (in)      | 47.0  | Yes                        | Ramp Slope (%)              | 7.3  |  |
| No                     | Ramp Width (in)       | 47.0  | Yes                        | Ramp XSlope (%)             | 1.9  |  |
| N/A                    | Flare Type LT         | N/A   | N/A                        | Flare Type RT               | N/A  |  |
| N/A                    | Flare Slope LT (%)    | N/A   | N/A                        | Flare Slope RT (%)          | N/A  |  |
| N/A                    | Flare Traversable LT? | N/A   | N/A                        | Flare Traversable RT?       | N/A  |  |
| N/A                    | Landing Length (in)   | N/A   | N/A                        | DWS Provided?               | N/A  |  |
| N/A                    | Landing Width (in)    | N/A   | N/A                        | DWS Contrast?               | N/A  |  |
| N/A                    | Landing Slope (%)     | N/A   | N/A                        | DWS Length (in)             | N/A  |  |
| N/A                    | Landing X Slope (%)   | N/A   | N/A                        | DWS Full Width?             | N/A  |  |
| N/A                    | Landing Curb? (Y/N)   | N/A   | N/A                        | DWS Offset (in)             | N/A  |  |
| N/A                    | Shared Landing?       | N/A   |                            |                             |      |  |
| N/A                    | Gutter Ponding?       | N/A   | N/A                        | Gutter Slope (%)            | N/A  |  |
| N/A                    | Gutter Lip Ht (in)    | N/A   | N/A                        | Gutter X Slope (%)          | N/A  |  |
| N/A                    | Painted X Walk1?      | No    | N/A                        | Painted X Walk2?            | N/A  |  |
|                        | X Walk 1 Direction    | To SE |                            | X Walk 2 Direction          | N/A  |  |
| N/A                    | X Walk 1 Width (in)   | N/A   | N/A                        | X Walk 2 Width (in)         | N/A  |  |
|                        | X Walk 1 Slope (%)    | 3.0   |                            | X Walk 2 Slope (%)          | N/A  |  |
|                        | X Walk 1 X Slope (%)  | 1.5   |                            | X Walk 2 X Slope (%)        | N/A  |  |
| N/A                    | Ramp inside XWalk1?   | N/A   | N/A                        | Ramp inside XWalk2?         | N/A  |  |
|                        | Road Slope (%)        | N/A   | N/A                        | Clear Space?                | N/A  |  |
|                        | Road X Slope (%)      | N/A   | N/A                        | Clear Space to XWalk (in)   | N/A  |  |
| N/A                    | Any Obstructions?     | N/A   | N/A                        | Storm Grate/Utility Hazard? | N/A  |  |
|                        | Obstruction Type      |       |                            | Storm Grate/Utility Type    |      |  |
|                        |                       | N/A   |                            |                             | N/A  |  |
|                        |                       |       | Yes                        | Surface Condition? (G/P)    | Good |  |
|                        |                       |       |                            |                             |      |  |