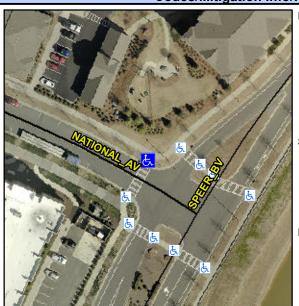

## **Access Compliance Report Public Rights-of-Way** (Curb Ramps)

Intersection ID: N/A Main Street: SPEER\_BV Cross Street: NATIONAL\_AV Location: NW **Overall Compliance: No** Severity Score: 33.75 ADA ID: 4127263BDEA7 Ramp Type: Perp Initial Pass/Fail: Fail

Codes/Mitigation Info/Possible Solution

| Street 1 Name           | NATIONAL AV |
|-------------------------|-------------|
| Stop Condition-Street 2 | StopSign    |
| Street 2 Name           | N/A         |
| Stop Condition-Street 1 | N/A         |