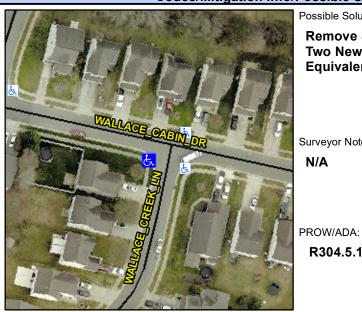

## Access Compliance Report Public Rights-of-Way (Curb Ramps)

Intersection ID: 42670 Main Street: WALLACE\_CABIN\_DR Cross Street: WALLACE\_CREEK\_LN Location: SW

ADA ID: 413115E79BEC Ramp Type: PerpDiag Initial Pass/Fail: Fail Overall Compliance: No Severity Score: 21.25

**Codes/Mitigation Info/Possible Solution** 

Field Measurements/Component Compliance

Street 1 Name
Stop Condition-Street 2
Street 2 Name
Stop Condition-Street 1

WALLACE CREEK LN
StopSign
WALLACE CABIN DR
None

Possible Solutions:

Remove & Replace Curb Ramp With
Two New Directional Ramps or
Equivalent.

Surveyor Notes:
N/A

R304.5.1, R304.2.2

N n R e Total Cost:

| Compliance Description Data |                       |      |     | Compliance Description Data |      |  |
|-----------------------------|-----------------------|------|-----|-----------------------------|------|--|
| N/A                         | Ramp Length (in)      | 49.5 | No  | Ramp Slope (%)              | 10.8 |  |
| No                          | Ramp Width (in)       | 46.5 | Yes | Ramp XSlope (%)             | 1.2  |  |
| N/A                         | Flare Type LT         | N/A  | N/A | Flare Type RT               | N/A  |  |
| N/A                         | Flare Slope LT (%)    | N/A  | N/A | Flare Slope RT (%)          | N/A  |  |
| N/A                         | Flare Traversable LT? | N/A  | N/A | Flare Traversable RT?       | N/A  |  |
| N/A                         | Landing Length (in)   | N/A  | N/A | DWS Provided?               | N/A  |  |
| N/A                         | Landing Width (in)    | N/A  | N/A | DWS Contrast?               | N/A  |  |
| N/A                         | Landing Slope (%)     | N/A  | N/A | DWS Length (in)             | N/A  |  |
| N/A                         | Landing X Slope (%)   | N/A  | N/A | DWS Full Width?             | N/A  |  |
| N/A                         | Landing Curb? (Y/N)   | N/A  | N/A | DWS Offset (in)             | N/A  |  |
| N/A                         | Shared Landing?       | N/A  |     |                             |      |  |
| N/A                         | Gutter Ponding?       | N/A  | N/A | Gutter Slope (%)            | N/A  |  |
| N/A                         | Gutter Lip Ht (in)    | N/A  | N/A | Gutter X Slope (%)          | N/A  |  |
| N/A                         | Painted X Walk1?      | No   | N/A | Painted X Walk2?            | No   |  |
|                             | X Walk 1 Direction    | To E |     | X Walk 2 Direction          | To N |  |
| N/A                         | X Walk 1 Width (in)   | N/A  | N/A | X Walk 2 Width (in)         | N/A  |  |
|                             | X Walk 1 Slope (%)    | 2.1  |     | X Walk 2 Slope (%)          | 3.1  |  |
|                             | X Walk 1 X Slope (%)  | 2.4  |     | X Walk 2 X Slope (%)        | 1.3  |  |
| N/A                         | Ramp inside XWalk1?   | N/A  | N/A | Ramp inside XWalk2?         | N/A  |  |
|                             | Road Slope (%)        | 1.9  | N/A | Clear Space?                | N/A  |  |
|                             | Road X Slope (%)      | 3.2  | N/A | Clear Space to XWalk (in)   | N/A  |  |
| N/A                         | Any Obstructions?     | N/A  | N/A | Storm Grate/Utility Hazard? | N/A  |  |
|                             | Obstruction Type      |      |     | Storm Grate/Utility Type    |      |  |
|                             |                       | N/A  |     |                             | N/A  |  |