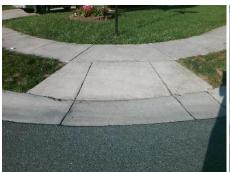

Possible Solutions:

Remove & Replace Curb Ramp With
Two New Directional Ramps or
Equivalent.

Surveyor Notes:
N/A

R304.5.1, R304.2.2

N n R e Total Cost:

| Compliance Description Data |                       |      |     | Compliance Description Data |      |  |
|-----------------------------|-----------------------|------|-----|-----------------------------|------|--|
| N/A                         | Ramp Length (in)      | 49.5 | No  | Ramp Slope (%)              | 10.8 |  |
| No                          | Ramp Width (in)       | 46.5 | Yes | Ramp XSlope (%)             | 1.2  |  |
| N/A                         | Flare Type LT         | N/A  | N/A | Flare Type RT               | N/A  |  |
| N/A                         | Flare Slope LT (%)    | N/A  | N/A | Flare Slope RT (%)          | N/A  |  |
| N/A                         | Flare Traversable LT? | N/A  | N/A | Flare Traversable RT?       | N/A  |  |
| N/A                         | Landing Length (in)   | N/A  | N/A | DWS Provided?               | N/A  |  |
| N/A                         | Landing Width (in)    | N/A  | N/A | DWS Contrast?               | N/A  |  |
| N/A                         | Landing Slope (%)     | N/A  | N/A | DWS Length (in)             | N/A  |  |
| N/A                         | Landing X Slope (%)   | N/A  | N/A | DWS Full Width?             | N/A  |  |
| N/A                         | Landing Curb? (Y/N)   | N/A  | N/A | DWS Offset (in)             | N/A  |  |
| N/A                         | Shared Landing?       | N/A  |     |                             |      |  |
| N/A                         | Gutter Ponding?       | N/A  | N/A | Gutter Slope (%)            | N/A  |  |
| N/A                         | Gutter Lip Ht (in)    | N/A  | N/A | Gutter X Slope (%)          | N/A  |  |
| N/A                         | Painted X Walk1?      | No   | N/A | Painted X Walk2?            | No   |  |
|                             | X Walk 1 Direction    | To E |     | X Walk 2 Direction          | To N |  |
| N/A                         | X Walk 1 Width (in)   | N/A  | N/A | X Walk 2 Width (in)         | N/A  |  |
|                             | X Walk 1 Slope (%)    | 2.1  |     | X Walk 2 Slope (%)          | 3.1  |  |
|                             | X Walk 1 X Slope (%)  | 2.4  |     | X Walk 2 X Slope (%)        | 1.3  |  |
| N/A                         | Ramp inside XWalk1?   | N/A  | N/A | Ramp inside XWalk2?         | N/A  |  |
|                             | Road Slope (%)        | 1.9  | N/A | Clear Space?                | N/A  |  |
|                             | Road X Slope (%)      | 3.2  | N/A | Clear Space to XWalk (in)   | N/A  |  |
| N/A                         | Any Obstructions?     | N/A  | N/A | Storm Grate/Utility Hazard? | N/A  |  |
|                             | Obstruction Type      |      |     | Storm Grate/Utility Type    |      |  |
|                             |                       | N/A  |     |                             | N/A  |  |