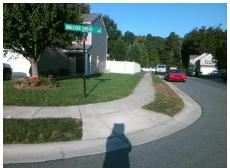

Possible Solutions:

Remove & Replace Curb Ramp With
Two New Directional Ramps or
Equivalent.

Surveyor Notes:
N/A

R304.5.1, R304.2.2

N n R e Total Cost:

| Compliance Description Data |                       |      |     | Compliance Description Data |      |  |
|-----------------------------|-----------------------|------|-----|-----------------------------|------|--|
| N/A                         | Ramp Length (in)      | 49.5 | No  | Ramp Slope (%)              | 10.8 |  |
| No                          | Ramp Width (in)       | 46.5 | Yes | Ramp XSlope (%)             | 1.2  |  |
| N/A                         | Flare Type LT         | N/A  | N/A | Flare Type RT               | N/A  |  |
| N/A                         | Flare Slope LT (%)    | N/A  | N/A | Flare Slope RT (%)          | N/A  |  |
| N/A                         | Flare Traversable LT? | N/A  | N/A | Flare Traversable RT?       | N/A  |  |
| N/A                         | Landing Length (in)   | N/A  | N/A | DWS Provided?               | N/A  |  |
| N/A                         | Landing Width (in)    | N/A  | N/A | DWS Contrast?               | N/A  |  |
| N/A                         | Landing Slope (%)     | N/A  | N/A | DWS Length (in)             | N/A  |  |
| N/A                         | Landing X Slope (%)   | N/A  | N/A | DWS Full Width?             | N/A  |  |
| N/A                         | Landing Curb? (Y/N)   | N/A  | N/A | DWS Offset (in)             | N/A  |  |
| N/A                         | Shared Landing?       | N/A  |     |                             |      |  |
| N/A                         | Gutter Ponding?       | N/A  | N/A | Gutter Slope (%)            | N/A  |  |
| N/A                         | Gutter Lip Ht (in)    | N/A  | N/A | Gutter X Slope (%)          | N/A  |  |
| N/A                         | Painted X Walk1?      | No   | N/A | Painted X Walk2?            | No   |  |
|                             | X Walk 1 Direction    | To E |     | X Walk 2 Direction          | To N |  |
| N/A                         | X Walk 1 Width (in)   | N/A  | N/A | X Walk 2 Width (in)         | N/A  |  |
|                             | X Walk 1 Slope (%)    | 2.1  |     | X Walk 2 Slope (%)          | 3.1  |  |
|                             | X Walk 1 X Slope (%)  | 2.4  |     | X Walk 2 X Slope (%)        | 1.3  |  |
| N/A                         | Ramp inside XWalk1?   | N/A  | N/A | Ramp inside XWalk2?         | N/A  |  |
|                             | Road Slope (%)        | 1.9  | N/A | Clear Space?                | N/A  |  |
|                             | Road X Slope (%)      | 3.2  | N/A | Clear Space to XWalk (in)   | N/A  |  |
| N/A                         | Any Obstructions?     | N/A  | N/A | Storm Grate/Utility Hazard? | N/A  |  |
|                             | Obstruction Type      |      |     | Storm Grate/Utility Type    |      |  |
|                             |                       | N/A  |     |                             | N/A  |  |