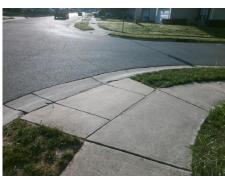

Possible Solutions:

Remove & Replace Curb Ramp With
Two New Directional Ramps or
Equivalent.

Surveyor Notes:
N/A

R304.5.1, R304.2.2

N n R e Total Cost:

| Compliance Description Data |                       |      |     | Compliance Description Data |      |  |
|-----------------------------|-----------------------|------|-----|-----------------------------|------|--|
| N/A                         | Ramp Length (in)      | 49.5 | No  | Ramp Slope (%)              | 10.8 |  |
| No                          | Ramp Width (in)       | 46.5 | Yes | Ramp XSlope (%)             | 1.2  |  |
| N/A                         | Flare Type LT         | N/A  | N/A | Flare Type RT               | N/A  |  |
| N/A                         | Flare Slope LT (%)    | N/A  | N/A | Flare Slope RT (%)          | N/A  |  |
| N/A                         | Flare Traversable LT? | N/A  | N/A | Flare Traversable RT?       | N/A  |  |
| N/A                         | Landing Length (in)   | N/A  | N/A | DWS Provided?               | N/A  |  |
| N/A                         | Landing Width (in)    | N/A  | N/A | DWS Contrast?               | N/A  |  |
| N/A                         | Landing Slope (%)     | N/A  | N/A | DWS Length (in)             | N/A  |  |
| N/A                         | Landing X Slope (%)   | N/A  | N/A | DWS Full Width?             | N/A  |  |
| N/A                         | Landing Curb? (Y/N)   | N/A  | N/A | DWS Offset (in)             | N/A  |  |
| N/A                         | Shared Landing?       | N/A  |     |                             |      |  |
| N/A                         | Gutter Ponding?       | N/A  | N/A | Gutter Slope (%)            | N/A  |  |
| N/A                         | Gutter Lip Ht (in)    | N/A  | N/A | Gutter X Slope (%)          | N/A  |  |
| N/A                         | Painted X Walk1?      | No   | N/A | Painted X Walk2?            | No   |  |
|                             | X Walk 1 Direction    | To E |     | X Walk 2 Direction          | To N |  |
| N/A                         | X Walk 1 Width (in)   | N/A  | N/A | X Walk 2 Width (in)         | N/A  |  |
|                             | X Walk 1 Slope (%)    | 2.1  |     | X Walk 2 Slope (%)          | 3.1  |  |
|                             | X Walk 1 X Slope (%)  | 2.4  |     | X Walk 2 X Slope (%)        | 1.3  |  |
| N/A                         | Ramp inside XWalk1?   | N/A  | N/A | Ramp inside XWalk2?         | N/A  |  |
|                             | Road Slope (%)        | 1.9  | N/A | Clear Space?                | N/A  |  |
|                             | Road X Slope (%)      | 3.2  | N/A | Clear Space to XWalk (in)   | N/A  |  |
| N/A                         | Any Obstructions?     | N/A  | N/A | Storm Grate/Utility Hazard? | N/A  |  |
|                             | Obstruction Type      |      |     | Storm Grate/Utility Type    |      |  |
|                             |                       | N/A  |     |                             | N/A  |  |