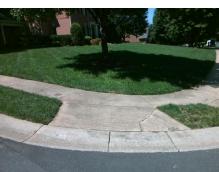

## **Access Compliance Report Public Rights-of-Way** (Curb Ramps)

Intersection ID: 27742 Main Street: BREM LN Cross Street: OLD WAYSIDE RD Location: SW ADA ID: 41354C1577CF Ramp Type: BlendTrans2 Initial Pass/Fail: Fail **Overall Compliance: No Severity Score:** 25

**Codes/Mitigation Info/Possible Solution** 

**BREM LN** Street 1 Name Stop Condition-Street 1 None Street 2 Name N/A Stop Condition-Street 2 N/A Possible Solutions: Remove & Replace Curb Ramp With **Two New Directional Ramps or** Equivalent. Surveyor Notes: