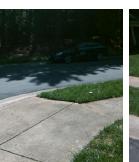

## **Access Compliance Report Public Rights-of-Way** (Curb Ramps)

Intersection ID: 27742 Main Street: BREM LN Cross Street: OLD WAYSIDE RD Location: SW ADA ID: 41354C1577CF Ramp Type: BlendTrans2 Initial Pass/Fail: Fail **Overall Compliance: No Severity Score:** 25

**Codes/Mitigation Info/Possible Solution** 

**BREM LN** Street 1 Name Stop Condition-Street 1 None Street 2 Name N/A Stop Condition-Street 2 N/A Possible Solutions: Remove & Replace Curb Ramp With **Two New Directional Ramps or** Equivalent. Surveyor Notes: