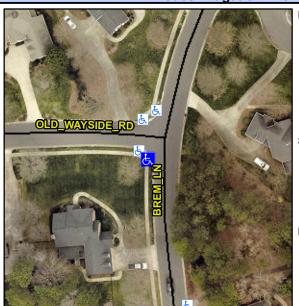

## **Access Compliance Report Public Rights-of-Way** (Curb Ramps)

Intersection ID: 27742 Main Street: BREM LN Cross Street: OLD WAYSIDE RD Location: SW ADA ID: 41354C1577CF Ramp Type: BlendTrans2 Initial Pass/Fail: Fail **Overall Compliance: No Severity Score:** 25