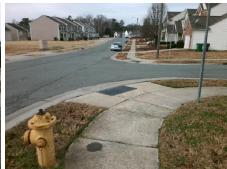

## Access Compliance Report Public Rights-of-Way (Curb Ramps)

N/A

Good

Surface Condition? (G/P)

Intersection ID: 42549 Main Street: ENEIDA\_SUE\_DR Cross Street: NADIES\_CT Location: E

ADA ID: 413666D12906 Ramp Type: PerpDiag Initial Pass/Fail: Fail Overall Compliance: No Severity Score: 10

Surveyor Notes:
N/A

PROW/ADA:
Not Found, R304.5.1, R304.5.3

NADIES CT StopSign ENEIDA SUE DR None

Total Cost: \$ 3200.00

| rield Measurements/Component Compilance |                       |       |                        |                             |       |
|-----------------------------------------|-----------------------|-------|------------------------|-----------------------------|-------|
| Compliance Description                  |                       | Data  | Compliance Description |                             | Data  |
| N/A                                     | Ramp Length (in)      | 49.0  | Yes                    | Ramp Slope (%)              | 5.8   |
| No                                      | Ramp Width (in)       | 36.5  | No                     | Ramp XSlope (%)             | 3.5   |
| N/A                                     | Flare Type LT         | N/A   | N/A                    | Flare Type RT               | N/A   |
| N/A                                     | Flare Slope LT (%)    | N/A   | N/A                    | Flare Slope RT (%)          | N/A   |
| N/A                                     | Flare Traversable LT? | N/A   | N/A                    | Flare Traversable RT?       | N/A   |
| N/A                                     | Landing Length (in)   | N/A   | N/A                    | DWS Provided?               | N/A   |
| N/A                                     | Landing Width (in)    | N/A   | N/A                    | DWS Contrast?               | N/A   |
| N/A                                     | Landing Slope (%)     | N/A   | N/A                    | DWS Length (in)             | N/A   |
| N/A                                     | Landing X Slope (%)   | N/A   | N/A                    | DWS Full Width?             | N/A   |
| N/A                                     | Landing Curb? (Y/N)   | N/A   | N/A                    | DWS Offset (in)             | N/A   |
| N/A                                     | Shared Landing?       | N/A   |                        |                             |       |
| N/A                                     | Gutter Ponding?       | N/A   | N/A                    | Gutter Slope (%)            | N/A   |
| N/A                                     | Gutter Lip Ht (in)    | N/A   | N/A                    | Gutter X Slope (%)          | N/A   |
| N/A                                     | Painted X Walk1?      | No    | N/A                    | Painted X Walk2?            | No    |
|                                         | X Walk 1 Direction    | To NW |                        | X Walk 2 Direction          | To SW |
| N/A                                     | X Walk 1 Width (in)   | N/A   | N/A                    | X Walk 2 Width (in)         | N/A   |
|                                         | X Walk 1 Slope (%)    | 5.6   |                        | X Walk 2 Slope (%)          | 1.4   |
|                                         | X Walk 1 X Slope (%)  | 1.6   |                        | X Walk 2 X Slope (%)        | 4.1   |
| N/A                                     | Ramp inside XWalk1?   | N/A   | N/A                    | Ramp inside XWalk2?         | N/A   |
|                                         | Road Slope (%)        | 0.1   | N/A                    | Clear Space?                | N/A   |
|                                         | Road X Slope (%)      | 7.7   | N/A                    | Clear Space to XWalk (in)   | N/A   |
| N/A                                     | Any Obstructions?     | N/A   | N/A                    | Storm Grate/Utility Hazard? | N/A   |
|                                         | Obstruction Type      |       |                        | Storm Grate/Utility Type    |       |