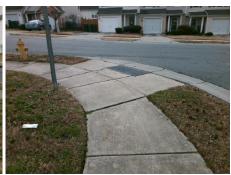

## Access Compliance Report Public Rights-of-Way (Curb Ramps)

N/A

Good

Surface Condition? (G/P)

Intersection ID: 42549 Main Street: ENEIDA\_SUE\_DR Cross Street: NADIES\_CT Location: E

ADA ID: 413666D12906 Ramp Type: PerpDiag Initial Pass/Fail: Fail Overall Compliance: No Severity Score: 10

Surveyor Notes:
N/A

PROW/ADA:
Not Found, R304.5.1, R304.5.3

NADIES CT StopSign ENEIDA SUE DR None

Total Cost: \$ 3200.00

| rield Measurements/Component Compilance |                       |       |                        |                             |       |
|-----------------------------------------|-----------------------|-------|------------------------|-----------------------------|-------|
| Compliance Description                  |                       | Data  | Compliance Description |                             | Data  |
| N/A                                     | Ramp Length (in)      | 49.0  | Yes                    | Ramp Slope (%)              | 5.8   |
| No                                      | Ramp Width (in)       | 36.5  | No                     | Ramp XSlope (%)             | 3.5   |
| N/A                                     | Flare Type LT         | N/A   | N/A                    | Flare Type RT               | N/A   |
| N/A                                     | Flare Slope LT (%)    | N/A   | N/A                    | Flare Slope RT (%)          | N/A   |
| N/A                                     | Flare Traversable LT? | N/A   | N/A                    | Flare Traversable RT?       | N/A   |
| N/A                                     | Landing Length (in)   | N/A   | N/A                    | DWS Provided?               | N/A   |
| N/A                                     | Landing Width (in)    | N/A   | N/A                    | DWS Contrast?               | N/A   |
| N/A                                     | Landing Slope (%)     | N/A   | N/A                    | DWS Length (in)             | N/A   |
| N/A                                     | Landing X Slope (%)   | N/A   | N/A                    | DWS Full Width?             | N/A   |
| N/A                                     | Landing Curb? (Y/N)   | N/A   | N/A                    | DWS Offset (in)             | N/A   |
| N/A                                     | Shared Landing?       | N/A   |                        |                             |       |
| N/A                                     | Gutter Ponding?       | N/A   | N/A                    | Gutter Slope (%)            | N/A   |
| N/A                                     | Gutter Lip Ht (in)    | N/A   | N/A                    | Gutter X Slope (%)          | N/A   |
| N/A                                     | Painted X Walk1?      | No    | N/A                    | Painted X Walk2?            | No    |
|                                         | X Walk 1 Direction    | To NW |                        | X Walk 2 Direction          | To SW |
| N/A                                     | X Walk 1 Width (in)   | N/A   | N/A                    | X Walk 2 Width (in)         | N/A   |
|                                         | X Walk 1 Slope (%)    | 5.6   |                        | X Walk 2 Slope (%)          | 1.4   |
|                                         | X Walk 1 X Slope (%)  | 1.6   |                        | X Walk 2 X Slope (%)        | 4.1   |
| N/A                                     | Ramp inside XWalk1?   | N/A   | N/A                    | Ramp inside XWalk2?         | N/A   |
|                                         | Road Slope (%)        | 0.1   | N/A                    | Clear Space?                | N/A   |
|                                         | Road X Slope (%)      | 7.7   | N/A                    | Clear Space to XWalk (in)   | N/A   |
| N/A                                     | Any Obstructions?     | N/A   | N/A                    | Storm Grate/Utility Hazard? | N/A   |
|                                         | Obstruction Type      |       |                        | Storm Grate/Utility Type    |       |