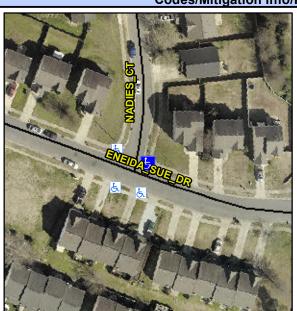

## Access Compliance Report Public Rights-of-Way (Curb Ramps)

N/A

Good

Surface Condition? (G/P)

Intersection ID: 42549 Main Street: ENEIDA\_SUE\_DR Cross Street: NADIES\_CT Location: E

ADA ID: 413666D12906 Ramp Type: PerpDiag Initial Pass/Fail: Fail Overall Compliance: No Severity Score: 10