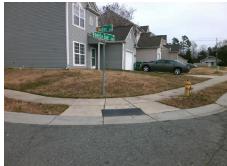

## Access Compliance Report Public Rights-of-Way (Curb Ramps)

N/A

Good

Surface Condition? (G/P)

Intersection ID: 42549 Main Street: ENEIDA\_SUE\_DR Cross Street: NADIES\_CT Location: E

ADA ID: 413666D12906 Ramp Type: PerpDiag Initial Pass/Fail: Fail Overall Compliance: No Severity Score: 10

Surveyor Notes:
N/A

PROW/ADA:
Not Found, R304.5.1, R304.5.3

NADIES CT StopSign ENEIDA SUE DR None

Total Cost: \$ 3200.00

| rield Measurements/Component Compilance |                       |       |                        |                             |       |
|-----------------------------------------|-----------------------|-------|------------------------|-----------------------------|-------|
| Compliance Description                  |                       | Data  | Compliance Description |                             | Data  |
| N/A                                     | Ramp Length (in)      | 49.0  | Yes                    | Ramp Slope (%)              | 5.8   |
| No                                      | Ramp Width (in)       | 36.5  | No                     | Ramp XSlope (%)             | 3.5   |
| N/A                                     | Flare Type LT         | N/A   | N/A                    | Flare Type RT               | N/A   |
| N/A                                     | Flare Slope LT (%)    | N/A   | N/A                    | Flare Slope RT (%)          | N/A   |
| N/A                                     | Flare Traversable LT? | N/A   | N/A                    | Flare Traversable RT?       | N/A   |
| N/A                                     | Landing Length (in)   | N/A   | N/A                    | DWS Provided?               | N/A   |
| N/A                                     | Landing Width (in)    | N/A   | N/A                    | DWS Contrast?               | N/A   |
| N/A                                     | Landing Slope (%)     | N/A   | N/A                    | DWS Length (in)             | N/A   |
| N/A                                     | Landing X Slope (%)   | N/A   | N/A                    | DWS Full Width?             | N/A   |
| N/A                                     | Landing Curb? (Y/N)   | N/A   | N/A                    | DWS Offset (in)             | N/A   |
| N/A                                     | Shared Landing?       | N/A   |                        |                             |       |
| N/A                                     | Gutter Ponding?       | N/A   | N/A                    | Gutter Slope (%)            | N/A   |
| N/A                                     | Gutter Lip Ht (in)    | N/A   | N/A                    | Gutter X Slope (%)          | N/A   |
| N/A                                     | Painted X Walk1?      | No    | N/A                    | Painted X Walk2?            | No    |
|                                         | X Walk 1 Direction    | To NW |                        | X Walk 2 Direction          | To SW |
| N/A                                     | X Walk 1 Width (in)   | N/A   | N/A                    | X Walk 2 Width (in)         | N/A   |
|                                         | X Walk 1 Slope (%)    | 5.6   |                        | X Walk 2 Slope (%)          | 1.4   |
|                                         | X Walk 1 X Slope (%)  | 1.6   |                        | X Walk 2 X Slope (%)        | 4.1   |
| N/A                                     | Ramp inside XWalk1?   | N/A   | N/A                    | Ramp inside XWalk2?         | N/A   |
|                                         | Road Slope (%)        | 0.1   | N/A                    | Clear Space?                | N/A   |
|                                         | Road X Slope (%)      | 7.7   | N/A                    | Clear Space to XWalk (in)   | N/A   |
| N/A                                     | Any Obstructions?     | N/A   | N/A                    | Storm Grate/Utility Hazard? | N/A   |
|                                         | Obstruction Type      |       |                        | Storm Grate/Utility Type    |       |