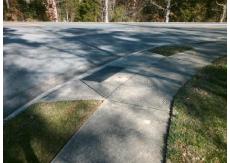

## Field Measurements/Component Compliance

Street 1 Name CAMERON SPRINGS RD
Stop Condition-Street 2 StopSign
Street 2 Name N/A
Stop Condition-Street 1 N/A

Possible Solutions:

Remove & Replace Entire Ramp.

Surveyor Notes:

N/A

PROW/ADA:

Not Found, R304.2.2, R304.5.3

| Compliance Description |                       | Data  | Compliance Description |                             | Data |
|------------------------|-----------------------|-------|------------------------|-----------------------------|------|
| N/A                    | Ramp Length (in)      | 48.0  | No                     | Ramp Slope (%)              | 11.0 |
| Yes                    | Ramp Width (in)       | 52.0  | No                     | Ramp XSlope (%)             | 6.0  |
| N/A                    | Flare Type LT         | N/A   | N/A                    | Flare Type RT               | N/A  |
| N/A                    | Flare Slope LT (%)    | N/A   | N/A                    | Flare Slope RT (%)          | N/A  |
| N/A                    | Flare Traversable LT? | N/A   | N/A                    | Flare Traversable RT?       | N/A  |
| N/A                    | Landing Length (in)   | N/A   | N/A                    | DWS Provided?               | N/A  |
| N/A                    | Landing Width (in)    | N/A   | N/A                    | DWS Contrast?               | N/A  |
| N/A                    | Landing Slope (%)     | N/A   | N/A                    | DWS Length (in)             | N/A  |
| N/A                    | Landing X Slope (%)   | N/A   | N/A                    | DWS Full Width?             | N/A  |
| N/A                    | Landing Curb? (Y/N)   | N/A   | N/A                    | DWS Offset (in)             | N/A  |
| N/A                    | Shared Landing?       | N/A   |                        |                             |      |
| N/A                    | Gutter Ponding?       | N/A   | N/A                    | Gutter Slope (%)            | N/A  |
| N/A                    | Gutter Lip Ht (in)    | N/A   | N/A                    | Gutter X Slope (%)          | N/A  |
| N/A                    | Painted X Walk1?      | No    | N/A                    | Painted X Walk2?            | N/A  |
|                        | X Walk 1 Direction    | To NE |                        | X Walk 2 Direction          | N/A  |
| N/A                    | X Walk 1 Width (in)   | N/A   | N/A                    | X Walk 2 Width (in)         | N/A  |
|                        | X Walk 1 Slope (%)    | 3.6   |                        | X Walk 2 Slope (%)          | N/A  |
|                        | X Walk 1 X Slope (%)  | 4.8   |                        | X Walk 2 X Slope (%)        | N/A  |
| N/A                    | Ramp inside XWalk1?   | N/A   | N/A                    | Ramp inside XWalk2?         | N/A  |
|                        | Road Slope (%)        | 4.8   | N/A                    | Clear Space?                | N/A  |
|                        | Road X Slope (%)      | 3.6   | N/A                    | Clear Space to XWalk (in)   | N/A  |
| N/A                    | Any Obstructions?     | N/A   | N/A                    | Storm Grate/Utility Hazard? | N/A  |
|                        | Obstruction Type      |       |                        | Storm Grate/Utility Type    |      |
|                        |                       | N/A   |                        |                             | N/A  |
|                        |                       |       | Yes                    | Surface Condition? (G/P)    | Good |