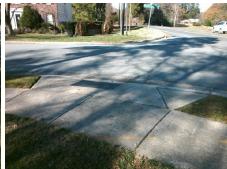

## Field Measurements/Component Compliance

Street 1 Name CAMERON SPRINGS RD
Stop Condition-Street 2 StopSign
Street 2 Name N/A
Stop Condition-Street 1 N/A

Possible Solutions:

Remove & Replace Entire Ramp.

Surveyor Notes:

N/A

PROW/ADA:

Not Found, R304.2.2, R304.5.3

| Compliance Description |                       | Data  | Compliance Description |                             | Data |
|------------------------|-----------------------|-------|------------------------|-----------------------------|------|
| N/A                    | Ramp Length (in)      | 48.0  | No                     | Ramp Slope (%)              | 11.0 |
| Yes                    | Ramp Width (in)       | 52.0  | No                     | Ramp XSlope (%)             | 6.0  |
| N/A                    | Flare Type LT         | N/A   | N/A                    | Flare Type RT               | N/A  |
| N/A                    | Flare Slope LT (%)    | N/A   | N/A                    | Flare Slope RT (%)          | N/A  |
| N/A                    | Flare Traversable LT? | N/A   | N/A                    | Flare Traversable RT?       | N/A  |
| N/A                    | Landing Length (in)   | N/A   | N/A                    | DWS Provided?               | N/A  |
| N/A                    | Landing Width (in)    | N/A   | N/A                    | DWS Contrast?               | N/A  |
| N/A                    | Landing Slope (%)     | N/A   | N/A                    | DWS Length (in)             | N/A  |
| N/A                    | Landing X Slope (%)   | N/A   | N/A                    | DWS Full Width?             | N/A  |
| N/A                    | Landing Curb? (Y/N)   | N/A   | N/A                    | DWS Offset (in)             | N/A  |
| N/A                    | Shared Landing?       | N/A   |                        |                             |      |
| N/A                    | Gutter Ponding?       | N/A   | N/A                    | Gutter Slope (%)            | N/A  |
| N/A                    | Gutter Lip Ht (in)    | N/A   | N/A                    | Gutter X Slope (%)          | N/A  |
| N/A                    | Painted X Walk1?      | No    | N/A                    | Painted X Walk2?            | N/A  |
|                        | X Walk 1 Direction    | To NE |                        | X Walk 2 Direction          | N/A  |
| N/A                    | X Walk 1 Width (in)   | N/A   | N/A                    | X Walk 2 Width (in)         | N/A  |
|                        | X Walk 1 Slope (%)    | 3.6   |                        | X Walk 2 Slope (%)          | N/A  |
|                        | X Walk 1 X Slope (%)  | 4.8   |                        | X Walk 2 X Slope (%)        | N/A  |
| N/A                    | Ramp inside XWalk1?   | N/A   | N/A                    | Ramp inside XWalk2?         | N/A  |
|                        | Road Slope (%)        | 4.8   | N/A                    | Clear Space?                | N/A  |
|                        | Road X Slope (%)      | 3.6   | N/A                    | Clear Space to XWalk (in)   | N/A  |
| N/A                    | Any Obstructions?     | N/A   | N/A                    | Storm Grate/Utility Hazard? | N/A  |
|                        | Obstruction Type      |       |                        | Storm Grate/Utility Type    |      |
|                        |                       | N/A   |                        |                             | N/A  |
|                        |                       |       | Yes                    | Surface Condition? (G/P)    | Good |