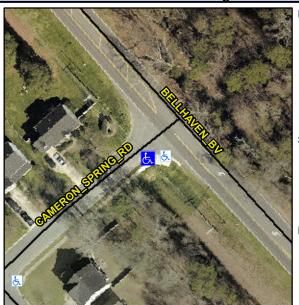

## Access Compliance Report Public Rights-of-Way (Curb Ramps)

Intersection ID: 5212Main Street:BELLHAVEN\_BVCross Street:CAMERON\_SPRING\_RDLocation:SWADA ID: 413945D70B00Ramp Type:PerpInitial Pass/Fail:FailOverall Compliance:NoSeverity Score:25