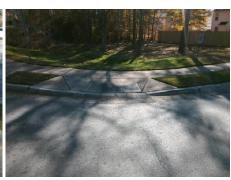

## Field Measurements/Component Compliance

Street 1 Name CAMERON SPRINGS RD
Stop Condition-Street 2 StopSign
Street 2 Name N/A
Stop Condition-Street 1 N/A

Possible Solutions:

Remove & Replace Entire Ramp.

Surveyor Notes:

N/A

PROW/ADA:

Not Found, R304.2.2, R304.5.3

| Compliance Description |                       | Data  | Compliance Description |                             | Data |
|------------------------|-----------------------|-------|------------------------|-----------------------------|------|
| N/A                    | Ramp Length (in)      | 48.0  | No                     | Ramp Slope (%)              | 11.0 |
| Yes                    | Ramp Width (in)       | 52.0  | No                     | Ramp XSlope (%)             | 6.0  |
| N/A                    | Flare Type LT         | N/A   | N/A                    | Flare Type RT               | N/A  |
| N/A                    | Flare Slope LT (%)    | N/A   | N/A                    | Flare Slope RT (%)          | N/A  |
| N/A                    | Flare Traversable LT? | N/A   | N/A                    | Flare Traversable RT?       | N/A  |
| N/A                    | Landing Length (in)   | N/A   | N/A                    | DWS Provided?               | N/A  |
| N/A                    | Landing Width (in)    | N/A   | N/A                    | DWS Contrast?               | N/A  |
| N/A                    | Landing Slope (%)     | N/A   | N/A                    | DWS Length (in)             | N/A  |
| N/A                    | Landing X Slope (%)   | N/A   | N/A                    | DWS Full Width?             | N/A  |
| N/A                    | Landing Curb? (Y/N)   | N/A   | N/A                    | DWS Offset (in)             | N/A  |
| N/A                    | Shared Landing?       | N/A   |                        |                             |      |
| N/A                    | Gutter Ponding?       | N/A   | N/A                    | Gutter Slope (%)            | N/A  |
| N/A                    | Gutter Lip Ht (in)    | N/A   | N/A                    | Gutter X Slope (%)          | N/A  |
| N/A                    | Painted X Walk1?      | No    | N/A                    | Painted X Walk2?            | N/A  |
|                        | X Walk 1 Direction    | To NE |                        | X Walk 2 Direction          | N/A  |
| N/A                    | X Walk 1 Width (in)   | N/A   | N/A                    | X Walk 2 Width (in)         | N/A  |
|                        | X Walk 1 Slope (%)    | 3.6   |                        | X Walk 2 Slope (%)          | N/A  |
|                        | X Walk 1 X Slope (%)  | 4.8   |                        | X Walk 2 X Slope (%)        | N/A  |
| N/A                    | Ramp inside XWalk1?   | N/A   | N/A                    | Ramp inside XWalk2?         | N/A  |
|                        | Road Slope (%)        | 4.8   | N/A                    | Clear Space?                | N/A  |
|                        | Road X Slope (%)      | 3.6   | N/A                    | Clear Space to XWalk (in)   | N/A  |
| N/A                    | Any Obstructions?     | N/A   | N/A                    | Storm Grate/Utility Hazard? | N/A  |
|                        | Obstruction Type      |       |                        | Storm Grate/Utility Type    |      |
|                        |                       | N/A   |                        |                             | N/A  |
|                        |                       |       | Yes                    | Surface Condition? (G/P)    | Good |