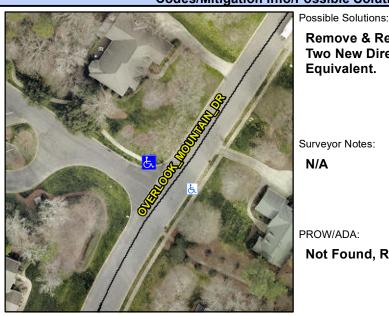

## **Access Compliance Report Public Rights-of-Way** (Curb Ramps)

Data

1.2

5.1

N/A

6.8

Good

Intersection ID: 10033749 Main Street: OVERLOOK MOUNTAIN DR Cross Street: N/A Location: NW **Overall Compliance: No Severity Score:** ADA ID: 413DA5450D54 Ramp Type: BlendTrans1 Initial Pass/Fail: Fail 12.5

N/A

N/A

N/A

N/A

N/A

N/A

**OVERLO** Street 1 Name Stop Condition-Street 1 Street 2 Name Stop Condition-Street 2

Remove & Replace Curb Ramp With Two New Directional Ramps or Equivalent.