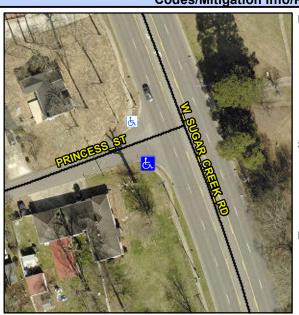

N/A

Intersection ID: 6829 Main Street: PRINCESS ST Cross Street: W SUGAR CREEK RD Location: SW ADA ID: 413F4D17C034 Ramp Type: Combination1 Initial Pass/Fail: Fail **Overall Compliance: No** Severity Score: 33.75