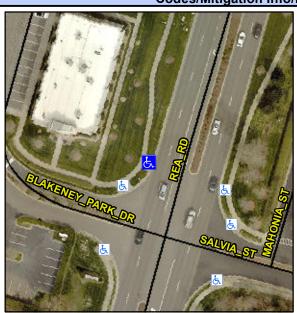

## Access Compliance Report Public Rights-of-Way (Curb Ramps)

Intersection ID: 48196 Main Street: BLAKENEY\_PARK\_DR Cross Street: REA\_RD Location: N

ADA ID: 4142AD66B3EC Ramp Type: Perp Initial Pass/Fail: Fail Overall Compliance: No Severity Score: 8.75

## Field Measurements/Component Compliance

Street 1 Name REA RD
Stop Condition-Street 2 None
Street 2 Name N/A
Stop Condition-Street 1 N/A

| Possible Solutions:           |  |  |  |  |  |  |
|-------------------------------|--|--|--|--|--|--|
| Remove & Replace Entire Ramp. |  |  |  |  |  |  |
|                               |  |  |  |  |  |  |
|                               |  |  |  |  |  |  |
|                               |  |  |  |  |  |  |
|                               |  |  |  |  |  |  |
| Cumyayar Nataa                |  |  |  |  |  |  |
| Surveyor Notes:               |  |  |  |  |  |  |
| N/A                           |  |  |  |  |  |  |
|                               |  |  |  |  |  |  |
|                               |  |  |  |  |  |  |
| PROW/ADA:                     |  |  |  |  |  |  |
| R304.5.1                      |  |  |  |  |  |  |
|                               |  |  |  |  |  |  |
|                               |  |  |  |  |  |  |
|                               |  |  |  |  |  |  |
|                               |  |  |  |  |  |  |
|                               |  |  |  |  |  |  |
|                               |  |  |  |  |  |  |