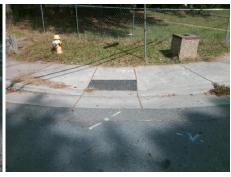

## Access Compliance Report Public Rights-of-Way (Curb Ramps)

N/A

Good

Surface Condition? (G/P)

Intersection ID: 9989 Main Street: THE\_PLAZA Cross Street: TREMBETH\_DR Location: N

ADA ID: 41430450F3F8 Ramp Type: PerpDiag Initial Pass/Fail: Fail Overall Compliance: No Severity Score: 8.75

Surveyor Notes:

N/A

PROW/ADA:

Not Found, R304.5.1

Total Cost: \$ 3200.00

| Tield incusurements/component compilation |                       |       |                        |                             |       |
|-------------------------------------------|-----------------------|-------|------------------------|-----------------------------|-------|
| Compliance Description                    |                       | Data  | Compliance Description |                             | Data  |
| N/A                                       | Ramp Length (in)      | 72.0  | Yes                    | Ramp Slope (%)              | 6.5   |
| No                                        | Ramp Width (in)       | 44.5  | Yes                    | Ramp XSlope (%)             | 0.7   |
| N/A                                       | Flare Type LT         | N/A   | N/A                    | Flare Type RT               | N/A   |
| N/A                                       | Flare Slope LT (%)    | N/A   | N/A                    | Flare Slope RT (%)          | N/A   |
| N/A                                       | Flare Traversable LT? | N/A   | N/A                    | Flare Traversable RT?       | N/A   |
| N/A                                       | Landing Length (in)   | N/A   | N/A                    | DWS Provided?               | N/A   |
| N/A                                       | Landing Width (in)    | N/A   | N/A                    | DWS Contrast?               | N/A   |
| N/A                                       | Landing Slope (%)     | N/A   | N/A                    | DWS Length (in)             | N/A   |
| N/A                                       | Landing X Slope (%)   | N/A   | N/A                    | DWS Full Width?             | N/A   |
| N/A                                       | Landing Curb? (Y/N)   | N/A   | N/A                    | DWS Offset (in)             | N/A   |
| N/A                                       | Shared Landing?       | N/A   |                        |                             |       |
| N/A                                       | Gutter Ponding?       | N/A   | N/A                    | Gutter Slope (%)            | N/A   |
| N/A                                       | Gutter Lip Ht (in)    | N/A   | N/A                    | Gutter X Slope (%)          | N/A   |
| N/A                                       | Painted X Walk1?      | No    | N/A                    | Painted X Walk2?            | No    |
|                                           | X Walk 1 Direction    | To SW |                        | X Walk 2 Direction          | To SE |
| N/A                                       | X Walk 1 Width (in)   | N/A   | N/A                    | X Walk 2 Width (in)         | N/A   |
|                                           | X Walk 1 Slope (%)    | 0.1   |                        | X Walk 2 Slope (%)          | 1.3   |
|                                           | X Walk 1 X Slope (%)  | 0.7   |                        | X Walk 2 X Slope (%)        | 0.2   |
| N/A                                       | Ramp inside XWalk1?   | N/A   | N/A                    | Ramp inside XWalk2?         | N/A   |
|                                           | Road Slope (%)        | 1.3   | N/A                    | Clear Space?                | N/A   |
|                                           | Road X Slope (%)      | 0.7   | N/A                    | Clear Space to XWalk (in)   | N/A   |
| N/A                                       | Any Obstructions?     | N/A   | N/A                    | Storm Grate/Utility Hazard? | N/A   |
|                                           | Obstruction Type      |       | l                      | Storm Grate/Utility Type    |       |