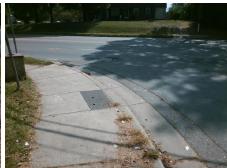

## Access Compliance Report Public Rights-of-Way (Curb Ramps)

N/A

Good

Surface Condition? (G/P)

Intersection ID: 9989 Main Street: THE\_PLAZA Cross Street: TREMBETH\_DR Location: N

ADA ID: 41430450F3F8 Ramp Type: PerpDiag Initial Pass/Fail: Fail Overall Compliance: No Severity Score: 8.75

Surveyor Notes:

N/A

PROW/ADA:

Not Found, R304.5.1

Total Cost: \$ 3200.00

| Tield incusurements/component compilation |                       |       |                        |                             |       |
|-------------------------------------------|-----------------------|-------|------------------------|-----------------------------|-------|
| Compliance Description                    |                       | Data  | Compliance Description |                             | Data  |
| N/A                                       | Ramp Length (in)      | 72.0  | Yes                    | Ramp Slope (%)              | 6.5   |
| No                                        | Ramp Width (in)       | 44.5  | Yes                    | Ramp XSlope (%)             | 0.7   |
| N/A                                       | Flare Type LT         | N/A   | N/A                    | Flare Type RT               | N/A   |
| N/A                                       | Flare Slope LT (%)    | N/A   | N/A                    | Flare Slope RT (%)          | N/A   |
| N/A                                       | Flare Traversable LT? | N/A   | N/A                    | Flare Traversable RT?       | N/A   |
| N/A                                       | Landing Length (in)   | N/A   | N/A                    | DWS Provided?               | N/A   |
| N/A                                       | Landing Width (in)    | N/A   | N/A                    | DWS Contrast?               | N/A   |
| N/A                                       | Landing Slope (%)     | N/A   | N/A                    | DWS Length (in)             | N/A   |
| N/A                                       | Landing X Slope (%)   | N/A   | N/A                    | DWS Full Width?             | N/A   |
| N/A                                       | Landing Curb? (Y/N)   | N/A   | N/A                    | DWS Offset (in)             | N/A   |
| N/A                                       | Shared Landing?       | N/A   |                        |                             |       |
| N/A                                       | Gutter Ponding?       | N/A   | N/A                    | Gutter Slope (%)            | N/A   |
| N/A                                       | Gutter Lip Ht (in)    | N/A   | N/A                    | Gutter X Slope (%)          | N/A   |
| N/A                                       | Painted X Walk1?      | No    | N/A                    | Painted X Walk2?            | No    |
|                                           | X Walk 1 Direction    | To SW |                        | X Walk 2 Direction          | To SE |
| N/A                                       | X Walk 1 Width (in)   | N/A   | N/A                    | X Walk 2 Width (in)         | N/A   |
|                                           | X Walk 1 Slope (%)    | 0.1   |                        | X Walk 2 Slope (%)          | 1.3   |
|                                           | X Walk 1 X Slope (%)  | 0.7   |                        | X Walk 2 X Slope (%)        | 0.2   |
| N/A                                       | Ramp inside XWalk1?   | N/A   | N/A                    | Ramp inside XWalk2?         | N/A   |
|                                           | Road Slope (%)        | 1.3   | N/A                    | Clear Space?                | N/A   |
|                                           | Road X Slope (%)      | 0.7   | N/A                    | Clear Space to XWalk (in)   | N/A   |
| N/A                                       | Any Obstructions?     | N/A   | N/A                    | Storm Grate/Utility Hazard? | N/A   |
|                                           | Obstruction Type      |       | l                      | Storm Grate/Utility Type    |       |