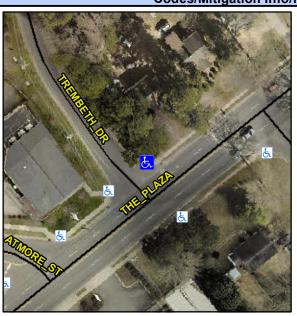

## Access Compliance Report Public Rights-of-Way (Curb Ramps)

N/A

Good

Surface Condition? (G/P)

Intersection ID: 9989 Main Street: THE\_PLAZA Cross Street: TREMBETH\_DR Location: N

ADA ID: 41430450F3F8 Ramp Type: PerpDiag Initial Pass/Fail: Fail Overall Compliance: No Severity Score: 8.75

## Field Measurements/Component Compliance

Street 1 Name
Stop Condition-Street 2
Street 2 Name
Stop Condition-Street 1

TREMBETH DR StopSign THE PLAZA None Possible Solutions:

Remove & Replace Curb Ramp With
Two New Directional Ramps or
Equivalent.