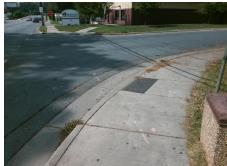

## Access Compliance Report Public Rights-of-Way (Curb Ramps)

N/A

Good

Surface Condition? (G/P)

Intersection ID: 9989 Main Street: THE\_PLAZA Cross Street: TREMBETH\_DR Location: N

ADA ID: 41430450F3F8 Ramp Type: PerpDiag Initial Pass/Fail: Fail Overall Compliance: No Severity Score: 8.75

Surveyor Notes:

N/A

PROW/ADA:

Not Found, R304.5.1

Total Cost: \$ 3200.00

| Tield incusurements/component compilation |                       |       |                        |                             |       |
|-------------------------------------------|-----------------------|-------|------------------------|-----------------------------|-------|
| Compliance Description                    |                       | Data  | Compliance Description |                             | Data  |
| N/A                                       | Ramp Length (in)      | 72.0  | Yes                    | Ramp Slope (%)              | 6.5   |
| No                                        | Ramp Width (in)       | 44.5  | Yes                    | Ramp XSlope (%)             | 0.7   |
| N/A                                       | Flare Type LT         | N/A   | N/A                    | Flare Type RT               | N/A   |
| N/A                                       | Flare Slope LT (%)    | N/A   | N/A                    | Flare Slope RT (%)          | N/A   |
| N/A                                       | Flare Traversable LT? | N/A   | N/A                    | Flare Traversable RT?       | N/A   |
| N/A                                       | Landing Length (in)   | N/A   | N/A                    | DWS Provided?               | N/A   |
| N/A                                       | Landing Width (in)    | N/A   | N/A                    | DWS Contrast?               | N/A   |
| N/A                                       | Landing Slope (%)     | N/A   | N/A                    | DWS Length (in)             | N/A   |
| N/A                                       | Landing X Slope (%)   | N/A   | N/A                    | DWS Full Width?             | N/A   |
| N/A                                       | Landing Curb? (Y/N)   | N/A   | N/A                    | DWS Offset (in)             | N/A   |
| N/A                                       | Shared Landing?       | N/A   |                        |                             |       |
| N/A                                       | Gutter Ponding?       | N/A   | N/A                    | Gutter Slope (%)            | N/A   |
| N/A                                       | Gutter Lip Ht (in)    | N/A   | N/A                    | Gutter X Slope (%)          | N/A   |
| N/A                                       | Painted X Walk1?      | No    | N/A                    | Painted X Walk2?            | No    |
|                                           | X Walk 1 Direction    | To SW |                        | X Walk 2 Direction          | To SE |
| N/A                                       | X Walk 1 Width (in)   | N/A   | N/A                    | X Walk 2 Width (in)         | N/A   |
|                                           | X Walk 1 Slope (%)    | 0.1   |                        | X Walk 2 Slope (%)          | 1.3   |
|                                           | X Walk 1 X Slope (%)  | 0.7   |                        | X Walk 2 X Slope (%)        | 0.2   |
| N/A                                       | Ramp inside XWalk1?   | N/A   | N/A                    | Ramp inside XWalk2?         | N/A   |
|                                           | Road Slope (%)        | 1.3   | N/A                    | Clear Space?                | N/A   |
|                                           | Road X Slope (%)      | 0.7   | N/A                    | Clear Space to XWalk (in)   | N/A   |
| N/A                                       | Any Obstructions?     | N/A   | N/A                    | Storm Grate/Utility Hazard? | N/A   |
|                                           | Obstruction Type      |       | l                      | Storm Grate/Utility Type    |       |