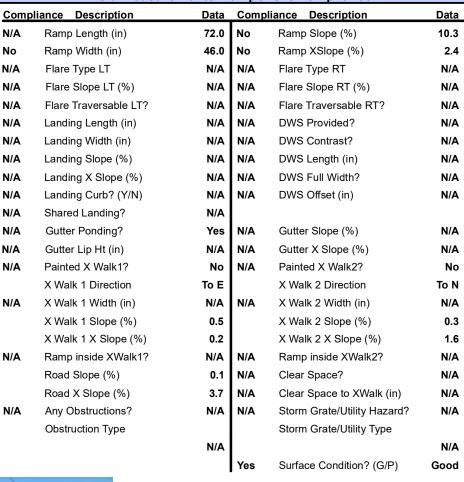

## Field Measurements/Component Compliance

Street 1 Name Stop Condition-Street 2 **BEVERLY CREST BV** Street 2 Name Stop Condition-Street 1

Remove & Replace Curb Ramp Wit Two New Directional Ramps or Equivalent. Surveyor Notes: N/A

**PROVIDENCE RD** 

None

Signal

PROW/ADA:

R304.5.1, R304.2.2, R304.5.3

|    | Comp |
|----|------|
| th | N/A  |
|    | No   |
|    | N/A  |
|    |      |
|    |      |

| 9-7-1 |  | 1                                                                                                                                                                                                                                                                                                                                                                                                                                                                                                                                                                                                                                                                                                                                                                                                                                                                                                                                                                                                                                                                                                                                                                                                                                                                                                                                                                                                                                                                                                                                                                                                                                                                                                                                                                                                                                                                                                                                                                                                                                                                                                                              |       |
|-------|--|--------------------------------------------------------------------------------------------------------------------------------------------------------------------------------------------------------------------------------------------------------------------------------------------------------------------------------------------------------------------------------------------------------------------------------------------------------------------------------------------------------------------------------------------------------------------------------------------------------------------------------------------------------------------------------------------------------------------------------------------------------------------------------------------------------------------------------------------------------------------------------------------------------------------------------------------------------------------------------------------------------------------------------------------------------------------------------------------------------------------------------------------------------------------------------------------------------------------------------------------------------------------------------------------------------------------------------------------------------------------------------------------------------------------------------------------------------------------------------------------------------------------------------------------------------------------------------------------------------------------------------------------------------------------------------------------------------------------------------------------------------------------------------------------------------------------------------------------------------------------------------------------------------------------------------------------------------------------------------------------------------------------------------------------------------------------------------------------------------------------------------|-------|
|       |  |                                                                                                                                                                                                                                                                                                                                                                                                                                                                                                                                                                                                                                                                                                                                                                                                                                                                                                                                                                                                                                                                                                                                                                                                                                                                                                                                                                                                                                                                                                                                                                                                                                                                                                                                                                                                                                                                                                                                                                                                                                                                                                                                |       |
|       |  | The same of the sa | 24.00 |