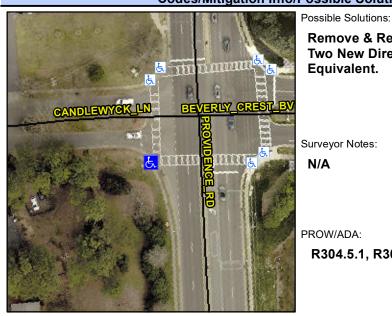

## **Access Compliance Report Public Rights-of-Way** (Curb Ramps)

Intersection ID: 24195 Main Street: PROVIDENCE RD Cross Street: BEVERLY CREST BV Location: SW **Overall Compliance: No Severity Score:** ADA ID: 414BEDB157CF Ramp Type: PerpDiag Initial Pass/Fail: Fail 22.5

## Field Measurements/Component Compliance

Street 1 Name Stop Condition-Street 2 **BEVERLY CREST BV** Street 2 Name Stop Condition-Street 1

Remove & Replace Curb Ramp Wit Two New Directional Ramps or Equivalent. Surveyor Notes: N/A

**PROVIDENCE RD** 

None

Signal

PROW/ADA:

R304.5.1, R304.2.2, R304.5.3

|    | Comp |
|----|------|
| th | N/A  |
|    | No   |
|    | N/A  |
|    |      |
|    |      |

| 9-7-1 |  | 1                                                                                                                                                                                                                                                                                                                                                                                                                                                                                                                                                                                                                                                                                                                                                                                                                                                                                                                                                                                                                                                                                                                                                                                                                                                                                                                                                                                                                                                                                                                                                                                                                                                                                                                                                                                                                                                                                                                                                                                                                                                                                                                              |       |
|-------|--|--------------------------------------------------------------------------------------------------------------------------------------------------------------------------------------------------------------------------------------------------------------------------------------------------------------------------------------------------------------------------------------------------------------------------------------------------------------------------------------------------------------------------------------------------------------------------------------------------------------------------------------------------------------------------------------------------------------------------------------------------------------------------------------------------------------------------------------------------------------------------------------------------------------------------------------------------------------------------------------------------------------------------------------------------------------------------------------------------------------------------------------------------------------------------------------------------------------------------------------------------------------------------------------------------------------------------------------------------------------------------------------------------------------------------------------------------------------------------------------------------------------------------------------------------------------------------------------------------------------------------------------------------------------------------------------------------------------------------------------------------------------------------------------------------------------------------------------------------------------------------------------------------------------------------------------------------------------------------------------------------------------------------------------------------------------------------------------------------------------------------------|-------|
|       |  |                                                                                                                                                                                                                                                                                                                                                                                                                                                                                                                                                                                                                                                                                                                                                                                                                                                                                                                                                                                                                                                                                                                                                                                                                                                                                                                                                                                                                                                                                                                                                                                                                                                                                                                                                                                                                                                                                                                                                                                                                                                                                                                                |       |
|       |  | The same of the sa | 24.00 |