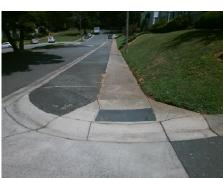

Data

55.5

48.0

3.8

Street 1 Name Stop Condition-Street 1 Street 2 Name

| Possible Solutions:           |
|-------------------------------|
| Remove & Replace Entire Ramp. |
|                               |
|                               |
|                               |
|                               |
|                               |
| Surveyor Notes:               |
| DAMAGED DWS                   |
|                               |
|                               |
| BBOW/ABA                      |
| PROW/ADA:                     |
| R304.5.3                      |
|                               |
|                               |
|                               |
|                               |
|                               |
|                               |