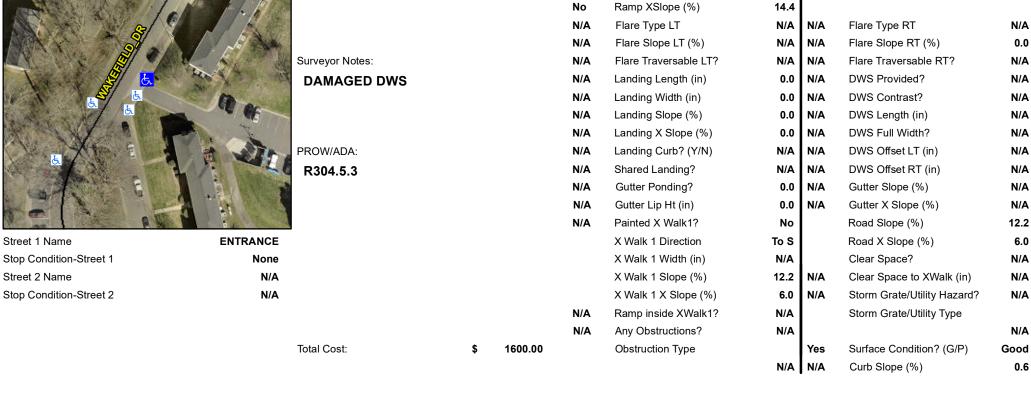

## **Access Compliance Report Public Rights-of-Way** (Curb Ramps)

Data

N/A

0.0

0.0

Intersection ID: 10040845 Main Street: WAKEFIELD DR Cross Street: N/A Location: Ν Initial Pass/Fail: Fail **Overall Compliance: No** 25 ADA ID: 4154335BD095 Ramp Type: Directional1 **Severity Score:** 

Compliance Description

Ramp Length (in)

Ramp Width (in)

Ramp Slope (%)

N/A

Yes

Yes

**Codes/Mitigation Info/Possible Solution** 

## Field Measurements/Component Compliance

N/A

N/A

N/A

Compliance Description

Grade Break?

Grade Break Slope (%)

Grade Break XSlope (%)

Data

55.5

48.0

3.8

Street 1 Name Stop Condition-Street 1 Street 2 Name

| Possible Solutions:           |
|-------------------------------|
| Remove & Replace Entire Ramp. |
|                               |
|                               |
|                               |
|                               |
|                               |
| Surveyor Notes:               |
| DAMAGED DWS                   |
|                               |
|                               |
| BBOW/ABA                      |
| PROW/ADA:                     |
| R304.5.3                      |
|                               |
|                               |
|                               |
|                               |
|                               |
|                               |