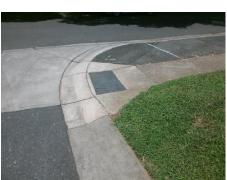

Data

55.5

48.0

3.8

Street 1 Name Stop Condition-Street 1 Street 2 Name

| Possible Solutions:           |
|-------------------------------|
| Remove & Replace Entire Ramp. |
|                               |
|                               |
|                               |
|                               |
|                               |
| Surveyor Notes:               |
| DAMAGED DWS                   |
|                               |
|                               |
| BBOW/ABA                      |
| PROW/ADA:                     |
| R304.5.3                      |
|                               |
|                               |
|                               |
|                               |
|                               |
|                               |