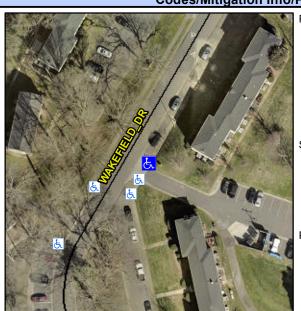

## **Access Compliance Report Public Rights-of-Way** (Curb Ramps)

Data

N/A

0.0

0.0

Intersection ID: 10040845 Main Street: WAKEFIELD DR Cross Street: N/A Location: Ν Initial Pass/Fail: Fail **Overall Compliance: No** 25 ADA ID: 4154335BD095 Ramp Type: Directional1 **Severity Score:** 