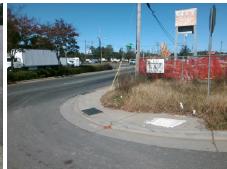

## **Access Compliance Report Public Rights-of-Way** (Curb Ramps)

Data

9.5

8.1

N/A

Good

Intersection ID: 7888 Main Street: STATESVILLE AV **Cross Street: HICKORY LN** Location: NE Initial Pass/Fail: Fail **Overall Compliance: No** ADA ID: 415972BF6DB5 Ramp Type: Perp Severity Score: 46.25

| 1 CCCIBIC CCIGUOII            |       | i iola iiio          |
|-------------------------------|-------|----------------------|
| Possible Solutions:           | Compl | iance Description    |
| Remove & Replace Entire Ramp. | N/A   | Ramp Length (in)     |
| ·                             | No    | Ramp Width (in)      |
|                               | N/A   | Flare Type LT        |
|                               | N/A   | Flare Slope LT (%)   |
|                               | N/A   | Flare Traversable LT |
|                               | N/A   | Landing Length (in)  |
| Surveyor Notes:               | N/A   | Landing Width (in)   |
| N/A                           | N/A   | Landing Slope (%)    |
|                               | N/A   | Landing X Slope (%   |
|                               | N/A   | Landing Curb? (Y/N   |
|                               | N/A   | Shared Landing?      |
| PROW/ADA:                     | N/A   | Gutter Ponding?      |
| R304.5.1, R304.2.2, R304.5.3  | N/A   | Gutter Lip Ht (in)   |
|                               | N/A   | Painted X Walk1?     |
|                               |       | X Walk 1 Direction   |
|                               | N/A   | X Walk 1 Width (in)  |
|                               |       | X Walk 1 Slope (%)   |
|                               |       | X Walk 1 X Slope (%  |
|                               | N/A   | Ramp inside XWalk    |
|                               |       | Road Slope (%)       |