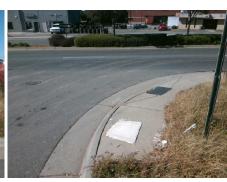

## **Access Compliance Report Public Rights-of-Way** (Curb Ramps)

Data

9.5

8.1

N/A

Good

Intersection ID: 7888 Main Street: STATESVILLE AV **Cross Street: HICKORY LN** Location: NE Initial Pass/Fail: Fail **Overall Compliance: No** ADA ID: 415972BF6DB5 Ramp Type: Perp Severity Score: 46.25

| 1 CCCIBIC CCIGUOII            |       | i iola iiio          |
|-------------------------------|-------|----------------------|
| Possible Solutions:           | Compl | iance Description    |
| Remove & Replace Entire Ramp. | N/A   | Ramp Length (in)     |
| ·                             | No    | Ramp Width (in)      |
|                               | N/A   | Flare Type LT        |
|                               | N/A   | Flare Slope LT (%)   |
|                               | N/A   | Flare Traversable LT |
|                               | N/A   | Landing Length (in)  |
| Surveyor Notes:               | N/A   | Landing Width (in)   |
| N/A                           | N/A   | Landing Slope (%)    |
|                               | N/A   | Landing X Slope (%   |
|                               | N/A   | Landing Curb? (Y/N   |
|                               | N/A   | Shared Landing?      |
| PROW/ADA:                     | N/A   | Gutter Ponding?      |
| R304.5.1, R304.2.2, R304.5.3  | N/A   | Gutter Lip Ht (in)   |
|                               | N/A   | Painted X Walk1?     |
|                               |       | X Walk 1 Direction   |
|                               | N/A   | X Walk 1 Width (in)  |
|                               |       | X Walk 1 Slope (%)   |
|                               |       | X Walk 1 X Slope (%  |
|                               | N/A   | Ramp inside XWalk    |
|                               |       | Road Slope (%)       |