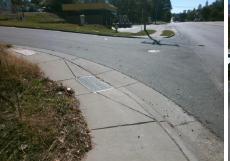

## **Access Compliance Report Public Rights-of-Way** (Curb Ramps)

Data

9.5

8.1

N/A

Good

Intersection ID: 7888 Main Street: STATESVILLE AV **Cross Street: HICKORY LN** Location: NE Initial Pass/Fail: Fail **Overall Compliance: No** ADA ID: 415972BF6DB5 Ramp Type: Perp Severity Score: 46.25

| 1 CCCIBIC CCIGUOII            |       | i iola iiio          |
|-------------------------------|-------|----------------------|
| Possible Solutions:           | Compl | iance Description    |
| Remove & Replace Entire Ramp. | N/A   | Ramp Length (in)     |
| ·                             | No    | Ramp Width (in)      |
|                               | N/A   | Flare Type LT        |
|                               | N/A   | Flare Slope LT (%)   |
|                               | N/A   | Flare Traversable LT |
|                               | N/A   | Landing Length (in)  |
| Surveyor Notes:               | N/A   | Landing Width (in)   |
| N/A                           | N/A   | Landing Slope (%)    |
|                               | N/A   | Landing X Slope (%   |
|                               | N/A   | Landing Curb? (Y/N   |
|                               | N/A   | Shared Landing?      |
| PROW/ADA:                     | N/A   | Gutter Ponding?      |
| R304.5.1, R304.2.2, R304.5.3  | N/A   | Gutter Lip Ht (in)   |
|                               | N/A   | Painted X Walk1?     |
|                               |       | X Walk 1 Direction   |
|                               | N/A   | X Walk 1 Width (in)  |
|                               |       | X Walk 1 Slope (%)   |
|                               |       | X Walk 1 X Slope (%  |
|                               | N/A   | Ramp inside XWalk    |
|                               |       | Road Slope (%)       |