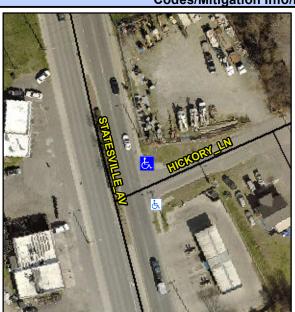

## **Access Compliance Report Public Rights-of-Way** (Curb Ramps)

Data

9.5

8.1

N/A

Good

Intersection ID: 7888 Main Street: STATESVILLE AV **Cross Street: HICKORY LN** Location: NE Initial Pass/Fail: Fail **Overall Compliance: No** ADA ID: 415972BF6DB5 Ramp Type: Perp Severity Score: 46.25