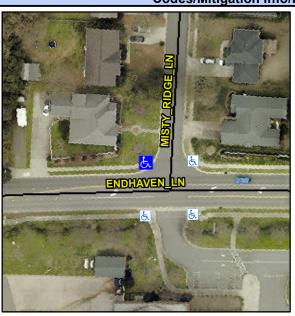

## **Access Compliance Report Public Rights-of-Way** (Curb Ramps)

Intersection ID: 27009 Main Street: MISTY RIDGE LN **Cross Street: ENDHAVEN\_LN** Location: NW ADA ID: 4159A57DE324 Ramp Type: PerpDiag Initial Pass/Fail: Fail **Overall Compliance: No Severity Score:** 12.5

**Codes/Mitigation Info/Possible Solution** 

Street 1 Name Stop Condition-Street 2 Street 2 Name Stop Condition-Street 1

**ENDHAVEN LN** None MISTY RIDGE LN StopSign

Possible Solutions: Remove & Replace Curb Ramp With **Two New Directional Ramps or** Equivalent. Surveyor Notes: N/A PROW/ADA: Not Found, R304.5.3